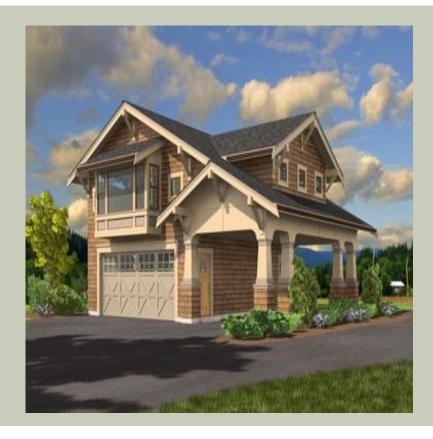

# **Architectural Style**

Bungalow Craftsman Shingle

# **Garage**

Garage Size: 3

Garage Door Location: Front