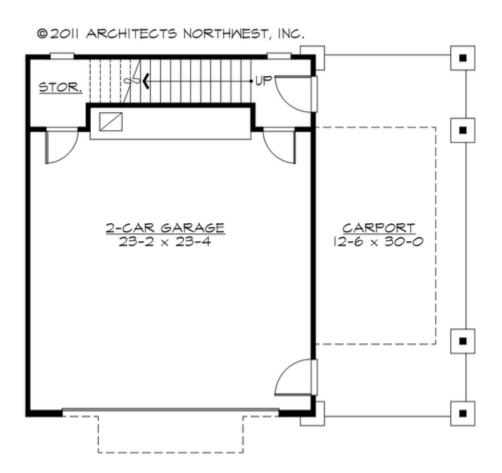

Total Area: **965 Sq. Ft.** Garage Area: **605 Sq. Ft.** 

Garage Size: 3
Stories: 2
Bedrooms: 1
Full Baths: 1
Half Baths:
Width: 36`-6"
Depth: 30`-0"
Height: 24`-6"
Foundation: Slab



#### **MAIN FLOOR**



#### **UPPER FLOOR**



#### **PLAN DETAILS**

### **Area Summary**

Total Area: 965 Sq. Ft.

Main Floor: 115 Sq. Ft.

Upper Floor: 850 Sq. Ft.

Garage Floor: 605 Sq. Ft.

### **General Information**

Stories: 2
Width: 36`-6"
Depth: 30`-0"
Height: 24`-6"

# **Architectural Style**

Bungalow Craftsman Shingle

## **Number of Rooms**

Bedrooms: 1
Full Baths: 1

# **Garage**

Garage Size: 3

Garage Door Location: Front

### **Roof Pitches**

Primary: **6:12** 

# **Wall Heights**

Main: **9-0**" Upper: **8-0**"

# **Foundation Type**

Slab On Grade

# **Roof Framing**

#### **Floor Load**

Live (lbs): **40 PSF** Dead (lbs): **10 PSF** 

# **Roof Load**

Live (lbs): 25 PSF
Dead (lbs): 15 PSF
Wind: 85 MPH

# **Design Features**

- Great Room
- Laundry Room @ & Upper Floor
- Master Bedroom @ U