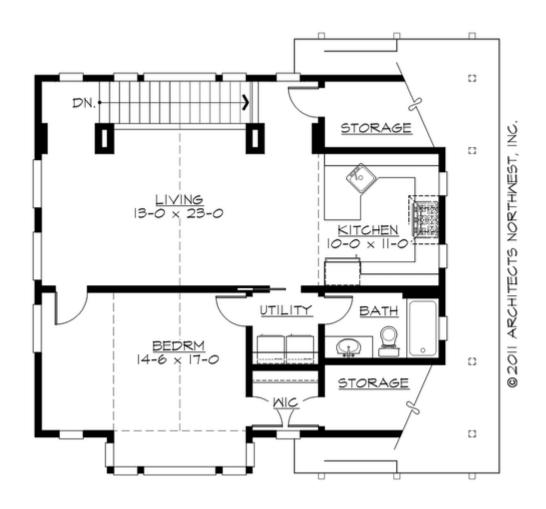

Total Area: **965 Sq. Ft.** Garage Area: **605 Sq. Ft.** 

Garage Size: 3
Stories: 2
Bedrooms: 1
Full Baths: 1
Half Baths:
Width: 36`-6"
Depth: 30`-0"
Height: 24`-6"
Foundation: Slab



#### **MAIN FLOOR**



#### **UPPER FLOOR**



#### **PLAN DETAILS**

### **Area Summary**

Total Area: 965 Sq. Ft.

Main Floor: 115 Sq. Ft.

Upper Floor: 850 Sq. Ft.

Garage Floor: 605 Sq. Ft.

### **General Information**

Stories: 2
Width: 36`-6"
Depth: 30`-0"
Height: 24`-6"

# **Architectural Style**

Bungalow Craftsman Shingle

## **Number of Rooms**

Bedrooms: 1
Full Baths: 1

# **Garage**

Garage Size: 3

Garage Door Location: Front

### **Roof Pitches**

Primary: **6:12** 

# **Wall Heights**

Main: **9-0**" Upper: **8-0**"

# **Foundation Type**

Slab On Grade

# **Roof Framing**

#### **Floor Load**

Live (lbs): **40 PSF** Dead (lbs): **10 PSF** 

# **Roof Load**

Live (lbs): 25 PSF
Dead (lbs): 15 PSF
Wind: 85 MPH

# **Design Features**

- Great Room
- Laundry Room @ & Upper Floor
- Master Bedroom @ Upper Floor
- Bungalow Ho