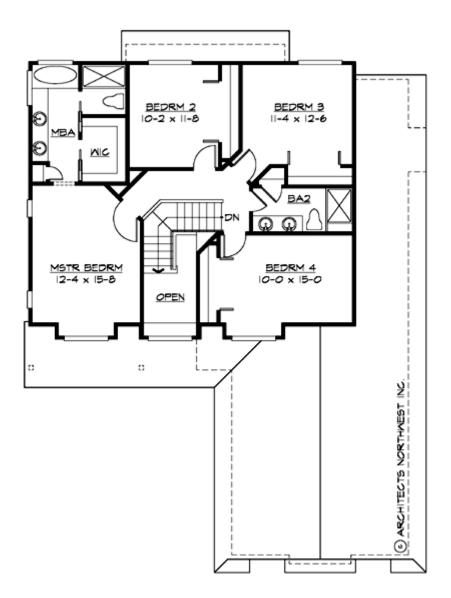

#### MAIN FLOOR

**UPPER FLOOR** 

# Total Area: 2495 Sq. Ft. Main Floor: 1383 Sq. Ft. Upper Floor: 1112 Sq. Ft. Garage Floor: 450 Sq. Ft.

## Number of Rooms

Bedrooms:4Full Baths:2Half Baths:1

#### **Design Features**

- Den/Office
- Front Porch
- Great Room
- Laundry Room @ Main Floor
- Master Bedroom @ Upper Floor Front
- Country House Plans
- Farmhouse Home Plans
- Northwest Floor Plans
- Narrow Lot House Plans