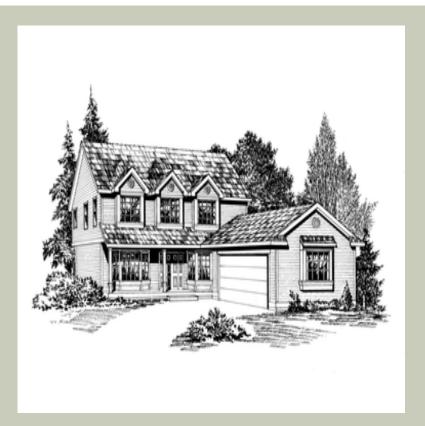

# **Architectural Style**

Country Farmhouse Northwest

#### **Design Features**

- Den/Office
- Front Porch
- Great Room
- Laundry Room @ Main Floor
- Master Bedroom @ Upper Floor Front
- Country House Plans
- Farmhouse Home Plans
- Northwest Floor Plans
- Narrow Lot House Plans