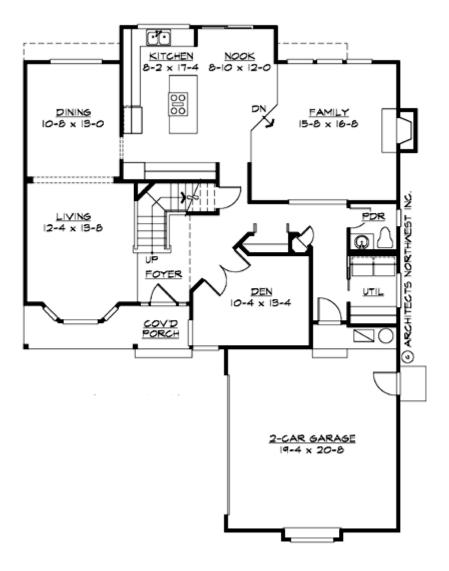

#### MAIN FLOOR

**UPPER FLOOR** 

# Total Area: 2495 Sq. Ft. Main Floor: 1383 Sq. Ft. Upper Floor: 1112 Sq. Ft. Garage Floor: 450 Sq. Ft.

#### **Design Features**

- Den/Office
- Front Porch
- Great Room
- Laundry Room @ Main Floor
- Master Bedroom @ Upper Floor Front
- Country House Plans
- Farmhouse Home Plans
- Northwest Floor Plans
- Narrow Lot House Plans