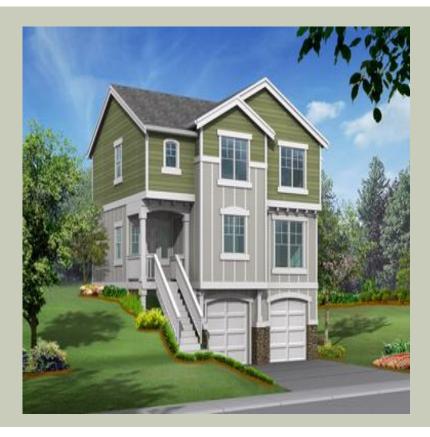

## **Architectural Style**

Craftsman Northwest Traditional

#### **Design Features**

- Great Room
- Laundry Room @ & Upper Floor
- Master Bedroom @ Upper Floor Rear
- Craftsman House Plans
- Northwest Floor Plans
- Traditional House Plans