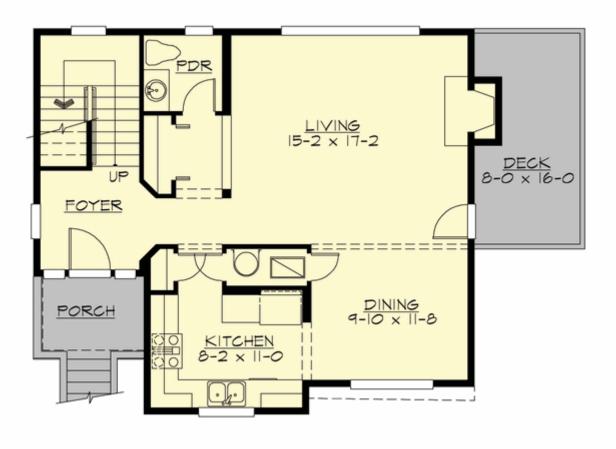

#### MAIN FLOOR

# Total Area: 1570 Sq. Ft. Main Floor: 794 Sq. Ft. Upper Floor: 776 Sq. Ft. Garage Floor: 768 Sq. Ft.