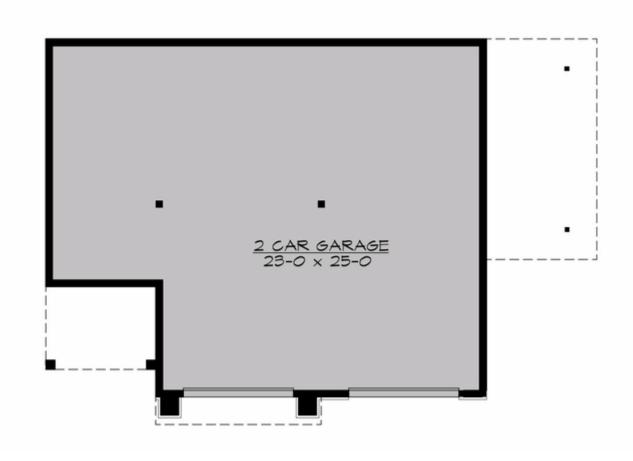

#### **LOWER FLOOR**

# Total Area: 1570 Sq. Ft. Main Floor: 794 Sq. Ft. Upper Floor: 776 Sq. Ft. Garage Floor: 768 Sq. Ft.

#### <u>Garage</u>

| Garage Size:          |  |
|-----------------------|--|
| Garage Door Location: |  |
| Garage Type:          |  |