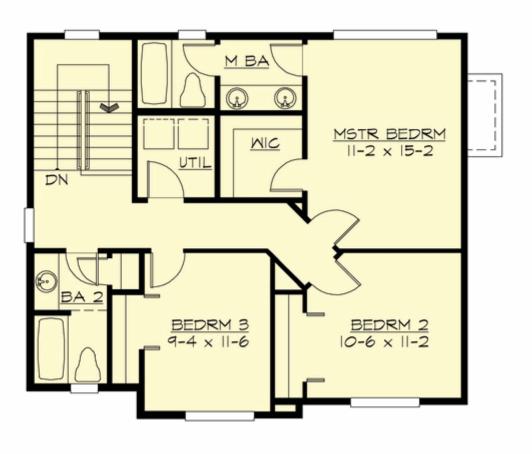

#### **UPPER FLOOR**

# Total Area: 1570 Sq. Ft. Main Floor: 794 Sq. Ft. Upper Floor: 776 Sq. Ft. Garage Floor: 768 Sq. Ft.

## Number of Rooms

Bedrooms:3Full Baths:2Half Baths:1

#### **Design Features**

- Great Room
- Laundry Room @ & Upper Floor
- Master Bedroom @ Upper Floor Rear
- Craftsman House Plans
- Northwest Floor Plans
- Traditional House Plans