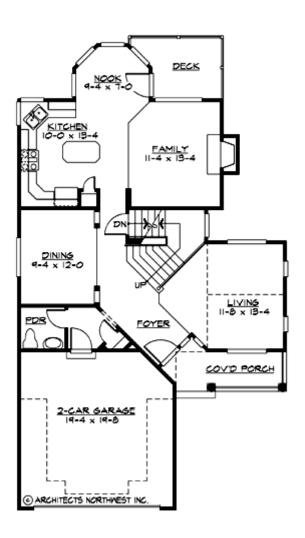

#### **MAIN FLOOR**

#### **Area Summary**

Total Area: 2807 Sq. Ft.

Main Floor: 933 Sq. Ft.

Upper Floor: 941 Sq. Ft.

Lower Floor: 933 Sq. Ft.

Garage Floor: 392 Sq. Ft.