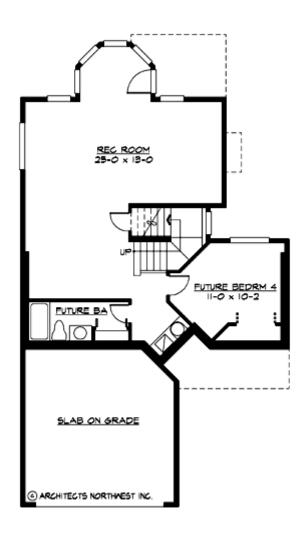

#### **LOWER FLOOR**

#### **Area Summary**

Total Area: 2807 Sq. Ft.

Main Floor: 933 Sq. Ft.

Upper Floor: 941 Sq. Ft.

Lower Floor: 933 Sq. Ft.

Garage Floor: 392 Sq. Ft.