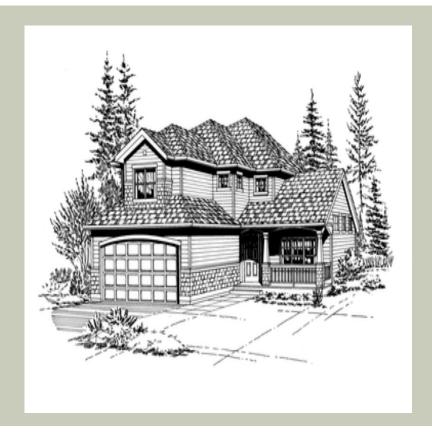

Total Area: **2807 Sq. Ft.** Garage Area: **392 Sq. Ft.** 

Garage Size: 2
Stories: 3
Bedrooms: 4
Full Baths: 3
Half Baths: 1
Width: 34`-0"
Depth: 59`-0"
Height: 24`-6"

Foundation: Basement



#### **MAIN FLOOR**



#### **UPPER FLOOR**



#### **LOWER FLOOR**



#### **PLAN DETAILS**

#### **Area Summary**

Total Area: 2807 Sq. Ft.

Main Floor: 933 Sq. Ft.

Upper Floor: 941 Sq. Ft.

Lower Floor: 933 Sq. Ft.

Garage Floor: 392 Sq. Ft.

#### **General Information**

Stories: 3

Width: **34`-0"**Depth: **59`-0"**Height: **24`-6"** 

# **Architectural Style**

Craftsman Northwest Shingle

#### **Number of Rooms**

Bedrooms: 4
Full Baths: 3
Half Baths: 1

# **Garage**

Garage Size: 2
Garage Door Location: Front

#### **Roof Pitches**

Primary: **7:12** 

# **Wall Heights**

Main: **8-0**" Upper: **8-0**" Lower: **9-0**"

# **Foundation Type**

Daylight Basement

# **Roof Framing**

Trusses

#### **Floor Load**

Live (lbs): **40 PSF**Dead (lbs): **10 PSF** 

#### **Roof Load**

Liv