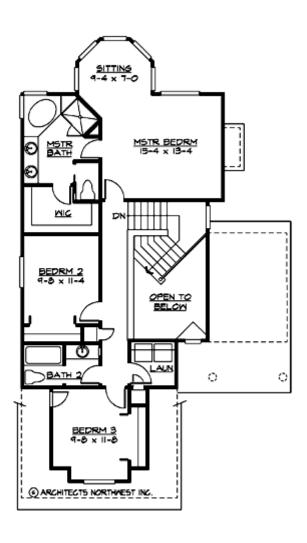

#### **UPPER FLOOR**

#### **Area Summary**

Total Area: 2807 Sq. Ft.

Main Floor: 933 Sq. Ft.

Upper Floor: 941 Sq. Ft.

Lower Floor: 933 Sq. Ft.

Garage Floor: 392 Sq. Ft.