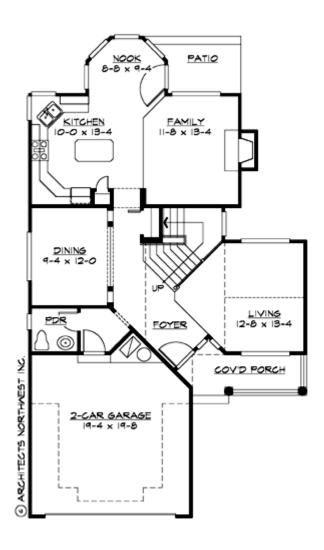

#### **MAIN FLOOR**

## **Area Summary**

Total Area: 1870 Sq. Ft.

Main Floor: 990 Sq. Ft.

Upper Floor: 880 Sq. Ft.

Garage Floor: 392 Sq. Ft.

## **Design Features**

- Front Porch
- Great Room
- Laundry Room @ & Upper Floor
- Master Bedroom @ Upper Floor Rear
- Craftsman House Plans
- Northwest Floor Plans
- Shingle House Plans
- Narrow Lot House Plans
- Small House Plans