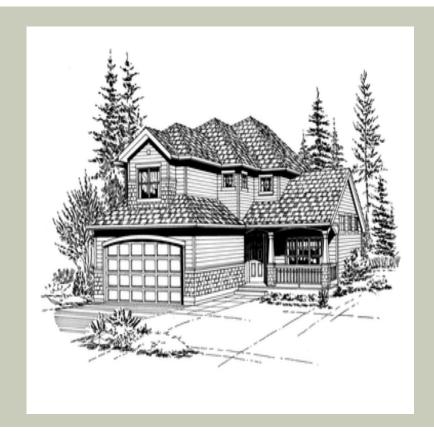

Total Area: **1870 Sq. Ft.** Garage Area: **392 Sq. Ft.** 

Garage Size: 2
Stories: 2
Bedrooms: 3
Full Baths: 2
Half Baths: 1
Width: 34`-0"
Depth: 59`-0"
Height: 24`-6"

Foundation: Crawl Space

#### **General Information**

Stories: 2
Width: 34`-0"
Depth: 59`-0"
Height: 24`-6"

# **Architectural Style**

Craftsman Northwest Shingle

# **Garage**

Garage Size: 2
Garage Door Location: Front