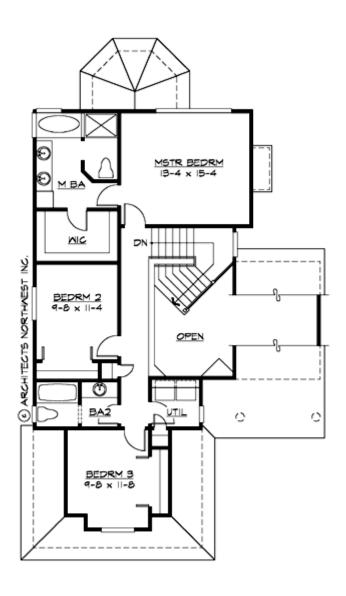

#### **UPPER FLOOR**

## **Area Summary**

Total Area: 1870 Sq. Ft.

Main Floor: 990 Sq. Ft.

Upper Floor: 880 Sq. Ft.

Garage Floor: 392 Sq. Ft.

## **Number of Rooms**

Bedrooms: 3
Full Baths: 2
Half Baths: 1

## **Design Features**

- Front Porch
- Great Room
- Laundry Room @ & Upper Floor
- Master Bedroom @ Upper Floor Rear
- Craftsman House Plans
- Northwest Floor Plans
- Shingle House Plans
- Narrow Lot House Plans
- Small House Plans