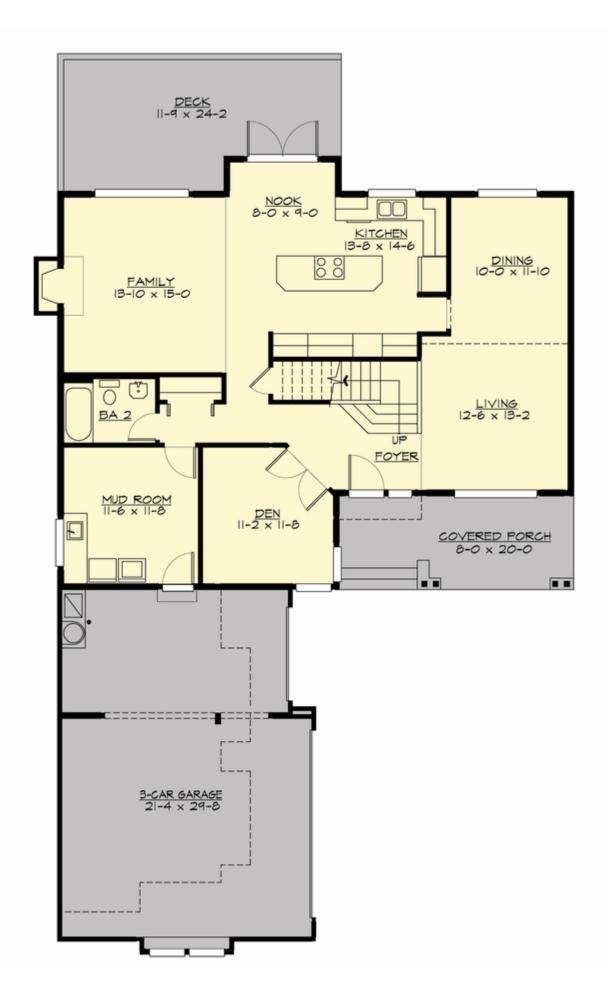

MAIN FLOOR

**UPPER FLOOR** 

# Total Area: 2680 Sq. Ft. Main Floor: 1366 Sq. Ft. Upper Floor: 1314 Sq. Ft. Garage Floor: 648 Sq. Ft.

#### **Design Features**

- Bonus Space @ & Upper Floor
- Den/Office
- Front Porch
- Great Room
- Laundry Room @ Main Floor
- Master Bedroom @ Upper Floor Rear
- Craftsman House Plans
- Farmhouse Home Plans
- Northwest Floor Plans
- Narrow Lot House Plans