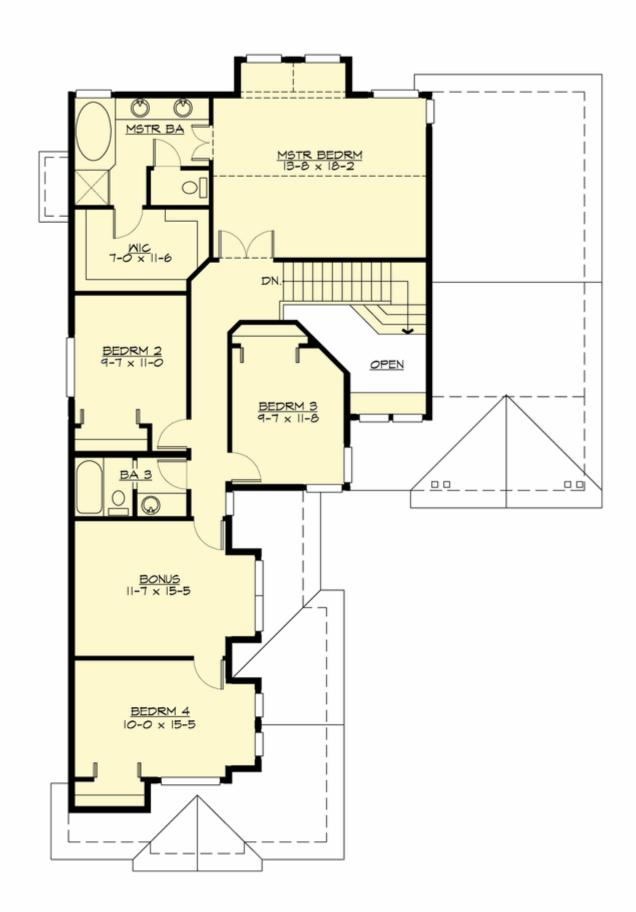

MAIN FLOOR

**UPPER FLOOR** 

# Total Area: 2680 Sq. Ft. Main Floor: 1366 Sq. Ft. Upper Floor: 1314 Sq. Ft. Garage Floor: 648 Sq. Ft.

#### **Design Features**

- Bonus Space @ & Upper Floor
- Den/Office
- Front Porch
- Great Room
- Laundry Room @ Main Floor
- Master Bedroom @ Upper Floor Rear
- Craftsman House Plans
- Farmhouse Home Plans
- Northwest Floor Plans
- Narrow Lot House Plans