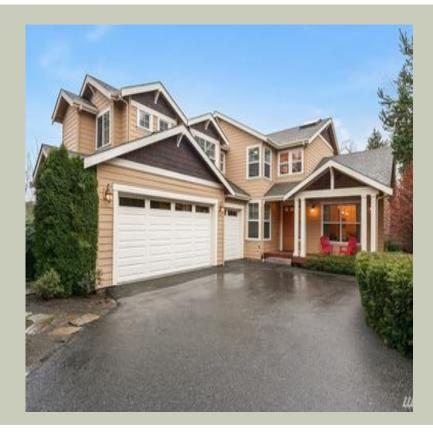

## **Architectural Style**

Craftsman Farmhouse Northwest

#### **Design Features**

- Bonus Space @ & Upper Floor
- Den/Office
- Front Porch
- Great Room
- Laundry Room @ Main Floor
- Master Bedroom @ Upper Floor Rear
- Craftsman House Plans
- Farmhouse Home Plans
- Northwest Floor Plans
- Narrow Lot House Plans