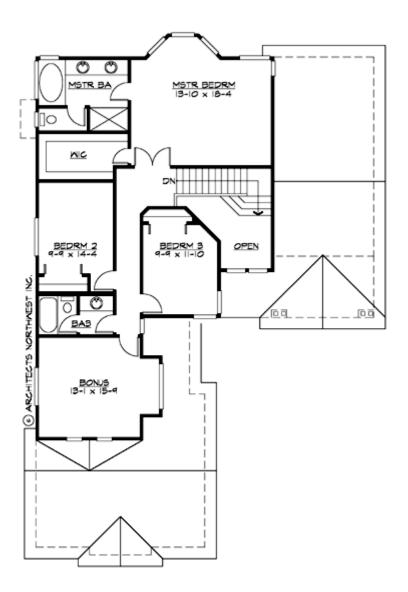

#### **UPPER FLOOR**

#### **Area Summary**

Total Area: 2428 Sq. Ft.

Main Floor: 1285 Sq. Ft.

Upper Floor: 1143 Sq. Ft.

Garage Floor: 712 Sq. Ft.

# **Number of Rooms**

Bedrooms: 3
Full Baths: 3

# **Design Features**

- Bonus Space @ & Upper Floor
- Den/Office
- Front Porch
- Great Room
- Laundry Room @ Main Floor
- Master Bedroom @ Upper Floor Rear
- Craftsman House Plans
- Farmhouse Home Plans
- Northwest Floor Plans
- Narrow Lot House Plans