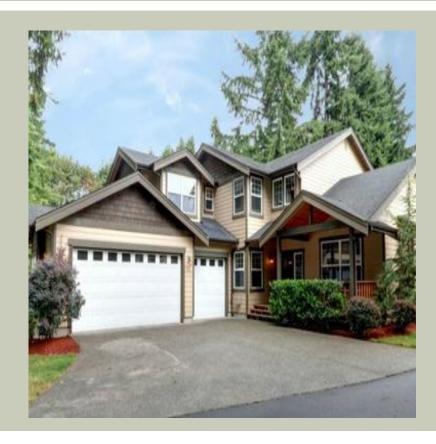

## **Architectural Style**

Craftsman Farmhouse Northwest

Total Area: **2428 Sq. Ft.** Garage Area: **712 Sq. Ft.** 

Garage Size: 3
Stories: 2
Bedrooms: 3
Full Baths: 3
Half Baths:
Width: 44`-0"
Depth: 67`-0"

Height : **25`-6"** 

Foundation : Crawl Space