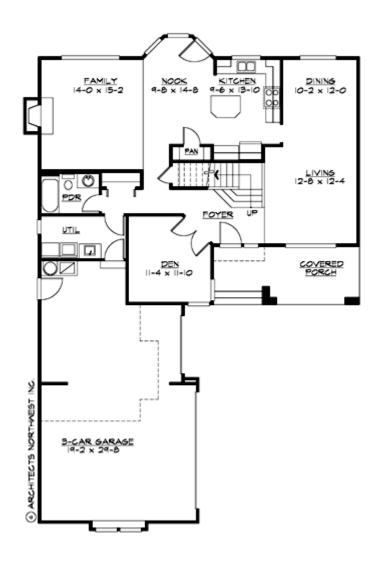

#### **MAIN FLOOR**

#### **Area Summary**

Total Area: 2428 Sq. Ft.

Main Floor: 1285 Sq. Ft.

Upper Floor: 1143 Sq. Ft.

Garage Floor: 712 Sq. Ft.

# **Number of Rooms**

Bedrooms: 3
Full Baths: 3

# **Garage**

Garage Size: 3
Garage Door Location: Side

# **Design Features**

- Bonus Space @ & Upper Floor
- Den/Office
- Front Porch
- Great Room
- Laundry Room @ Main Floor
- Master Bedroom @ Upper Floor Rear
- Craftsman House Plans
- Farmhouse Home Plans
- Northwest Floor Plans
- Narrow Lot House Plans