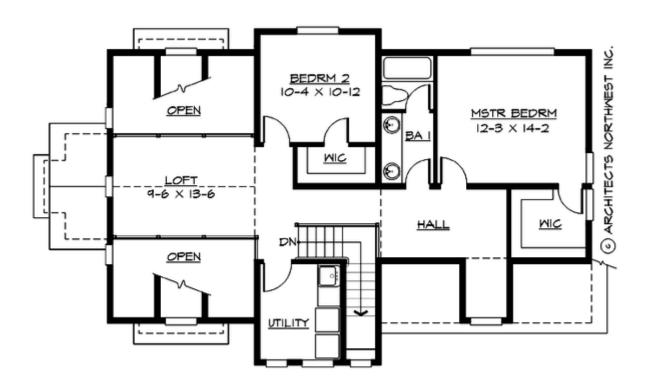

#### **UPPER FLOOR**

#### **Area Summary**

Total Area: 1751 Sq. Ft.

Main Floor: 792 Sq. Ft.

Upper Floor: 959 Sq. Ft.

Garage Floor: 526 Sq. Ft.