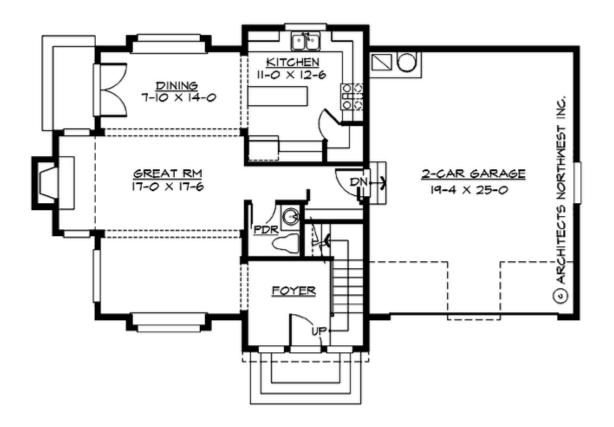

#### **MAIN FLOOR**

#### **Area Summary**

Total Area: 1751 Sq. Ft.

Main Floor: 792 Sq. Ft.

Upper Floor: 959 Sq. Ft.

Garage Floor: 526 Sq. Ft.