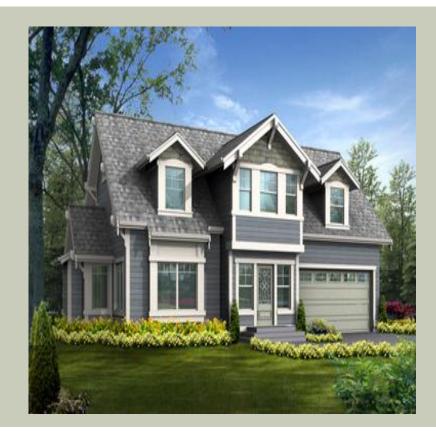

Total Area: **1751 Sq. Ft.** Garage Area: **526 Sq. Ft.** 

Garage Size: 2
Stories: 2
Bedrooms: 2
Full Baths: 1
Half Baths: 1
Width: 50`-0"
Depth: 30`-0"

Height: 25`-6"

Foundation: Crawl Space



#### **MAIN FLOOR**



#### **UPPER FLOOR**



#### **PLAN DETAILS**

#### **Area Summary**

Total Area: 1751 Sq. Ft.

Main Floor: 792 Sq. Ft.

Upper Floor: 959 Sq. Ft.

Garage Floor: 526 Sq. Ft.

#### **General Information**

Stories: 2
Width: 50`-0"
Depth: 30`-0"
Height: 25`-6"

### **Architectural Style**

Bungalow Northwest Traditional

### **Number of Rooms**

Bedrooms: 2
Full Baths: 1
Half Baths: 1

# **Garage**

Garage Size: 2
Garage Door Location: Front

### **Roof Pitches**

Primary: **12:12**Secondary: **8:12** 

# **Wall Heights**

Main: **8-0**" Upper: **9-0**"

# **Foundation Type**

Crawl Space

### **Roof Framing**

Combination

#### **Floor Load**

Live (lbs): **40 PSF**Dead (lbs): **10 PSF** 

### **Roof Load**

Live (lbs): 25 PSF
Dead (lbs): 15 PSF
Wind: 85 MPH

## **De