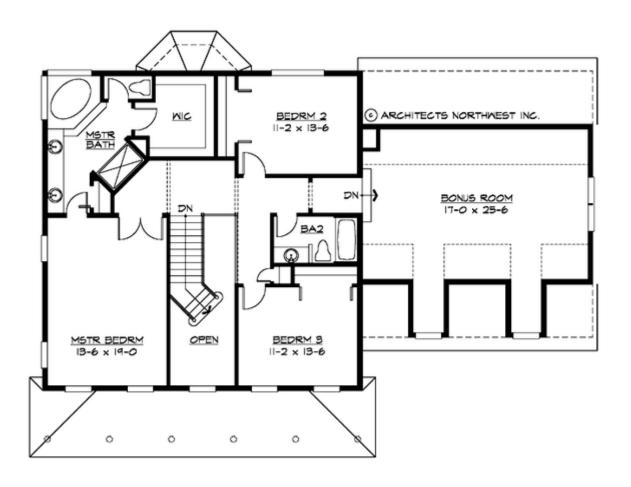

#### **UPPER FLOOR**

#### **Area Summary**

Total Area: 3010 Sq. Ft.

Main Floor: 1316 Sq. Ft.

Upper Floor: 1694 Sq. Ft.

Garage Floor: 780 Sq. Ft.