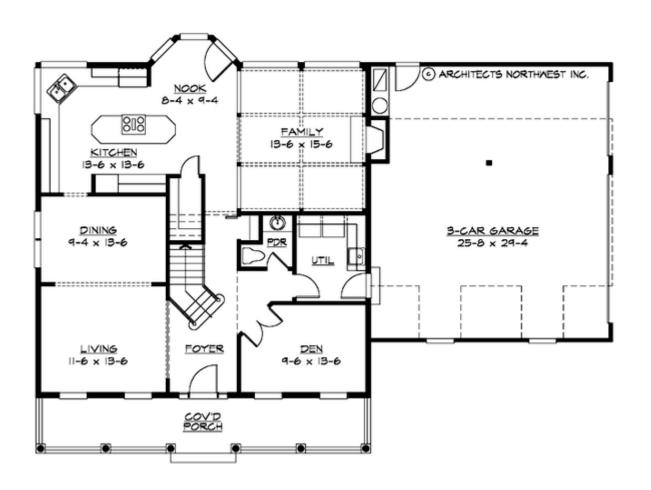

#### **MAIN FLOOR**

#### **Area Summary**

Total Area: 3010 Sq. Ft.

Main Floor: 1316 Sq. Ft.

Upper Floor: 1694 Sq. Ft.

Garage Floor: 780 Sq. Ft.