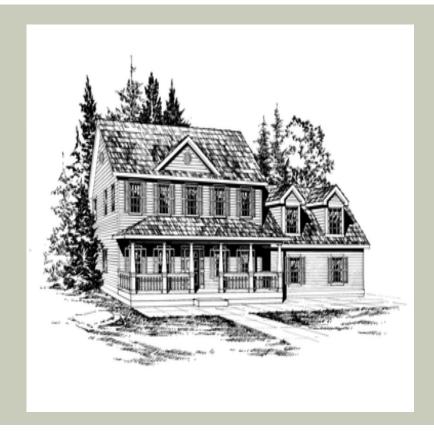

Total Area: **3010 Sq. Ft.** Garage Area: **780 Sq. Ft.** 

Garage Size: 3
Stories: 2
Bedrooms: 3
Full Baths: 2
Half Baths: 1
Width: 62`-0"
Depth: 45`-0"

Height: 32`-0"

Foundation: Crawl Space



#### **MAIN FLOOR**



#### **UPPER FLOOR**



#### **PLAN DETAILS**

#### **Area Summary**

Total Area: 3010 Sq. Ft.

Main Floor: 1316 Sq. Ft.

Upper Floor: 1694 Sq. Ft.

Garage Floor: 780 Sq. Ft.

#### **General Information**

Stories: 2
Width: 62`-0"
Depth: 45`-0"
Height: 32`-0"

#### **Architectural Style**

Colonial Country Farmhouse

### **Number of Rooms**

Bedrooms: 3
Full Baths: 2
Half Baths: 1

### **Garage**

Garage Size: 3
Garage Door Location: Side

### **Roof Pitches**

Primary: **8:12**Secondary: **12:12** 

#### **Wall Heights**

Main: **9-0**" Upper: **9-0**"

### **Foundation Type**

Crawl Space

#### **Roof Framing**

Combination

#### **Floor Load**

Live (lbs): **40 PSF**Dead (lbs): **10 PSF** 

#### **Roof Load**

Live (lbs): 25 PSF
Dead (lbs): 15 PSF
Wind: 85 MPH