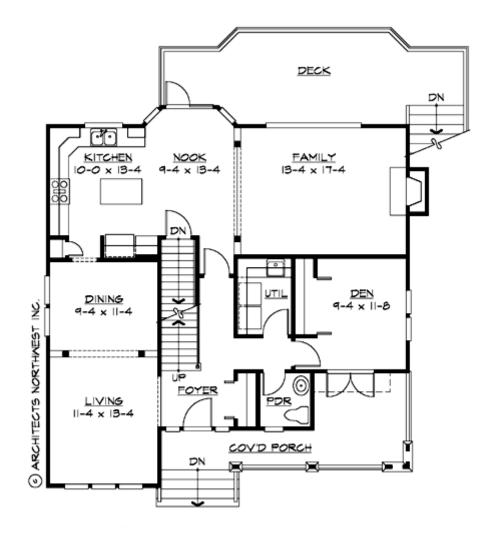

Total Area: 2360 Sq. Ft. Garage Area: 960 Sq. Ft. Garage Size: 3 Stories: 2 Bedrooms : 4 Full Baths : 2 Half Baths : 1 Width : 38`-0" Depth : 48`-0" Height : 26`-0" Foundation : Slab

MAIN FLOOR

**UPPER FLOOR** 

#### **Area Summary**

| Total Area:   | 2360 Sq. Ft. |
|---------------|--------------|
| Main Floor:   | 1244 Sq. Ft. |
| Upper Floor:  | 1064 Sq. Ft. |
| Garage Floor: | 960 Sq. Ft.  |

#### **Design Features**

- Den/Office
- Front Porch
- Great Room
- Laundry Room @ Main Floor
- Master Bedroom @ Upper Floor Rear
- Cottage House Plans
- Craftsman House Plans
- Farmhouse Home Plans