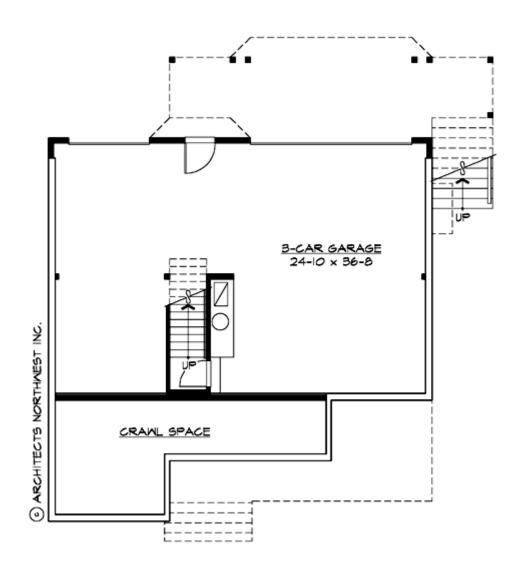

**LOWER FLOOR** 

#### **Area Summary**

| Total Area:   | 2360 Sq. Ft. |
|---------------|--------------|
| Main Floor:   | 1244 Sq. Ft. |
| Upper Floor:  | 1064 Sq. Ft. |
| Garage Floor: | 960 Sq. Ft.  |

### <u>Garage</u>

| Garage Size:          | 3     |
|-----------------------|-------|
| Garage Door Location: | Rear  |
| Garage Type:          | Under |