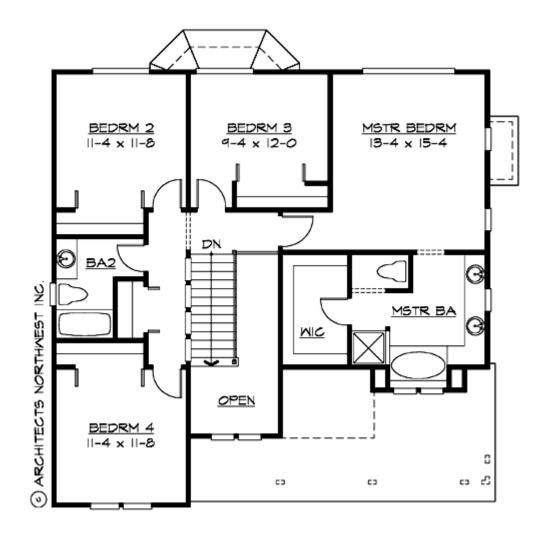

Total Area: 2360 Sq. Ft. Garage Area: 960 Sq. Ft. Garage Size: 3 Stories: 2 Bedrooms : 4 Full Baths : 2 Half Baths : 1 Width : 38`-0" Depth : 48`-0" Height : 26`-0" Foundation : Slab

MAIN FLOOR

**UPPER FLOOR** 

#### **Area Summary**

| Total Area:   | 2360 Sq. Ft. |
|---------------|--------------|
| Main Floor:   | 1244 Sq. Ft. |
| Upper Floor:  | 1064 Sq. Ft. |
| Garage Floor: | 960 Sq. Ft.  |

## Number of Rooms

Bedrooms:4Full Baths:2Half Baths:1