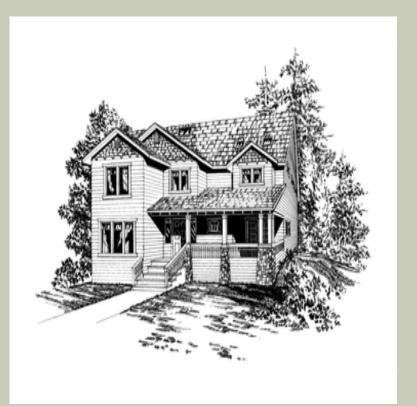

## **Architectural Style**

Cottage Craftsman Farmhouse

#### **Design Features**

- Den/Office
- Front Porch
- Great Room
- Laundry Room @ Main Floor
- Master Bedroom @ Upper Floor Rear
- Cottage House Plans
- Craftsman House Plans
- Farmhouse Home Plans