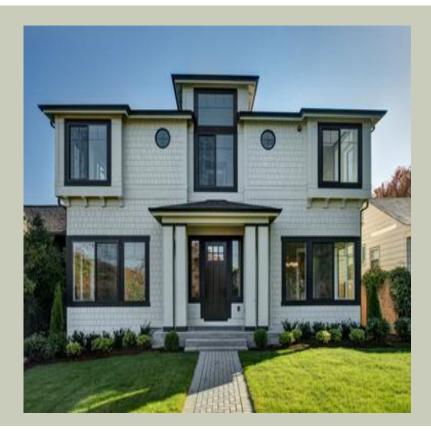

## Architectural Style

Craftsman Farmhouse Shingle

### **Design Features**

- Den/Office
- Front Porch
- Great Room
- Laundry Room @ & Upper Floor
- Master Bedroom @ Upper Floor Front
- Craftsman House Plans
- Farmhouse Home Plans
- Shingle House Plans
- Narrow Lot House Plans
- View Lot (Rear) Plans