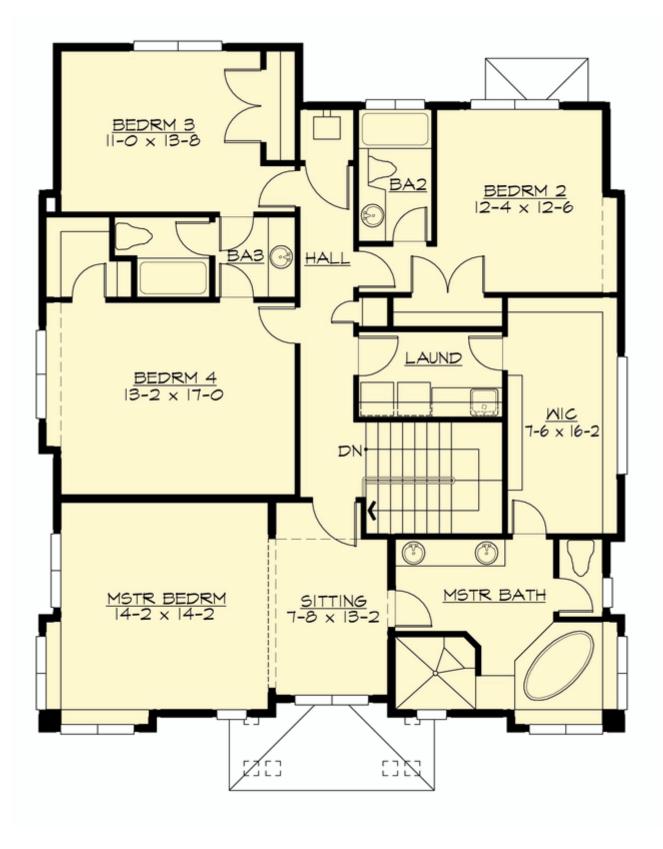

#### **UPPER FLOOR**

#### **Area Summary**

| Total Area:  | 3190 Sq. Ft. |
|--------------|--------------|
| Main Floor:  | 1536 Sq. Ft. |
| Upper Floor: | 1654 Sq. Ft. |

#### Number of Rooms

Bedrooms:4Full Baths:4

### **Design Features**

- Den/Office
- Front Porch
- Great Room
- Laundry Room @ & Upper Floor
- Master Bedroom @ Upper Floor Front
- Craftsman House Plans
- Farmhouse Home Plans
- Shingle House Plans
- Narrow Lot House Plans
- View Lot (Rear) Plans