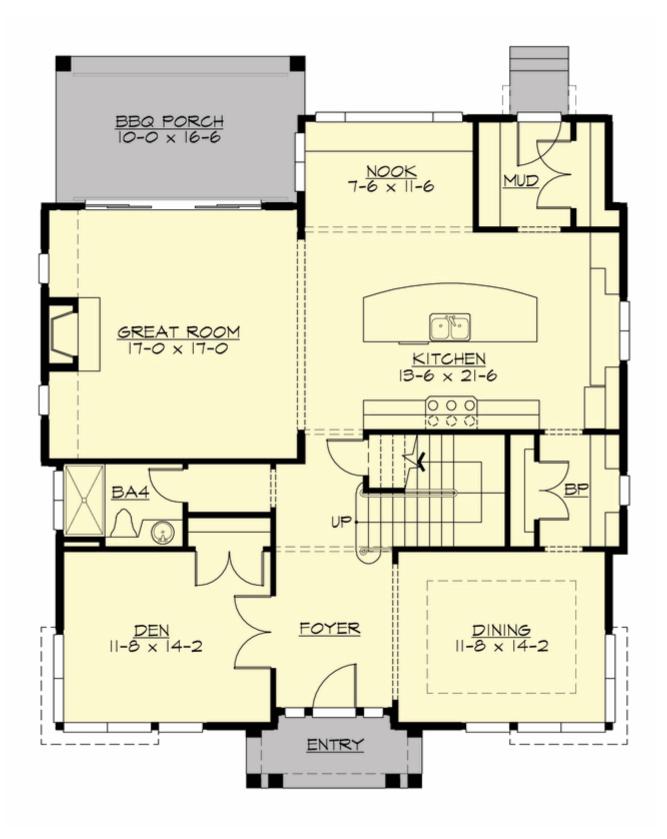

#### **Area Summary**

| Total Area:  | 3190 Sq. Ft. |
|--------------|--------------|
| Main Floor:  | 1536 Sq. Ft. |
| Upper Floor: | 1654 Sq. Ft. |

#### Number of Rooms

Bedrooms:4Full Baths:4

### **Design Features**

- Den/Office
- Front Porch
- Great Room
- Laundry Room @ & Upper Floor
- Master Bedroom @ Upper Floor Front
- Craftsman House Plans
- Farmhouse Home Plans
- Shingle House Plans
- Narrow Lot House Plans
- View Lot (Rear) Plans