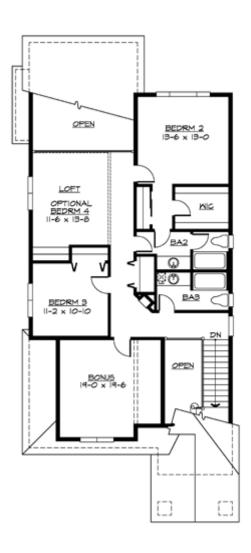

#### **UPPER FLOOR**

#### **Area Summary**

Total Area: 2567 Sq. Ft.

Main Floor: 1372 Sq. Ft.

Upper Floor: 1195 Sq. Ft.

Garage Floor: 387 Sq. Ft.