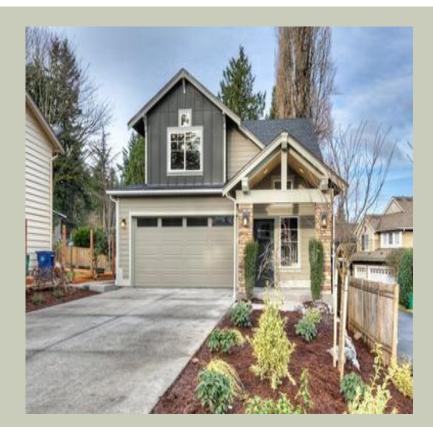

Total Area: **2567 Sq. Ft.** Garage Area: **387 Sq. Ft.** 

Garage Size: 2
Stories: 2
Bedrooms: 4
Full Baths: 3
Half Baths: 1
Width: 32`-0"
Depth: 70`-0"

Height: 25`-6"

Foundation: Crawl Space



#### **MAIN FLOOR**



#### **UPPER FLOOR**



#### **PLAN DETAILS**

#### **Area Summary**

Total Area: 2567 Sq. Ft.

Main Floor: 1372 Sq. Ft.

Upper Floor: 1195 Sq. Ft.

Garage Floor: 387 Sq. Ft.

#### **General Information**

Stories: 2
Width: 32`-0"
Depth: 70`-0"
Height: 25`-6"

# **Architectural Style**

Craftsman Northwest Shingle

### **Number of Rooms**

Bedrooms: 4
Full Baths: 3
Half Baths: 1

# **Garage**

Garage Size: 2
Garage Door Location: Front

### **Roof Pitches**

Primary: **6:12** Secondary: **8:12** 

### **Wall Heights**

Main: **9-0**" Upper: **8-0**"

# **Foundation Type**

Crawl Space

### **Roof Framing**

Combination

#### **Floor Load**

Live (lbs): **40 PSF**Dead (lbs): **10 PSF** 

#### **Roof Load**

Live (lbs): 25 PSF
Dead (lbs): 15 PSF
Wind: 85 MPH

## **De