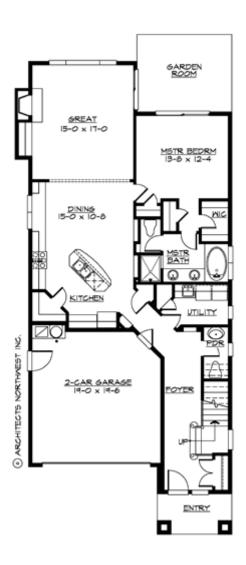

#### **MAIN FLOOR**

#### **Area Summary**

Total Area: 2567 Sq. Ft.

Main Floor: 1372 Sq. Ft.

Upper Floor: 1195 Sq. Ft.

Garage Floor: 387 Sq. Ft.