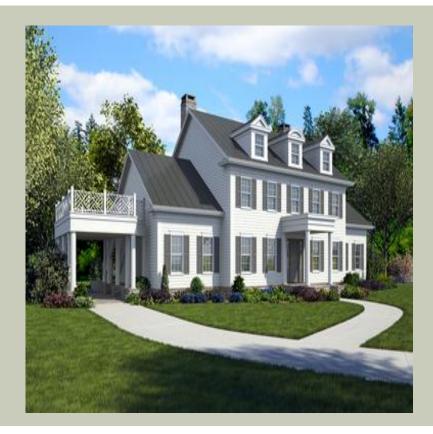

Total Area: **3995 Sq. Ft.**Garage Area: **0 Sq. Ft.**Garage Size: **No Garage** 

Stories: 2
Bedrooms: 3
Full Baths: 4
Half Baths:
Width: 90`-0"
Depth: 52`-0"
Height: 33`-0"

Foundation : Crawl Space



#### **MAIN FLOOR**



#### **UPPER FLOOR**



#### **PLAN DETAILS**

### **Area Summary**

Total Area: **3995 Sq. Ft.**Main Floor: **2584 Sq. Ft.**Upper Floor: **1411 Sq. Ft.** 

#### **General Information**

Stories: 2
Width: 90`-0"
Depth: 52`-0"
Height: 33`-0"

### **Architectural Style**

Colonial Country Farmhouse

#### **Number of Rooms**

Bedrooms: 3
Full Baths: 4

## **Garage**

Garage Size: No Garage

## **Roof Pitches**

Primary: **8:12** Secondary: **3:12** 

## **Wall Heights**

Main: **9-0**" Upper: **8-0**"

## **Foundation Type**

Crawl Space

## **Roof Framing**

Combination

### **Floor Load**

Live (lbs): **40 PSF**Dead (lbs): **10 PSF** 

#### **Roof Load**

Live (lbs): 25 PSF
Dead (lbs): 15 PSF
Wind: 85 MPH

## **Design Features**

- Bonus Space @ & Upper Floor
- Den/