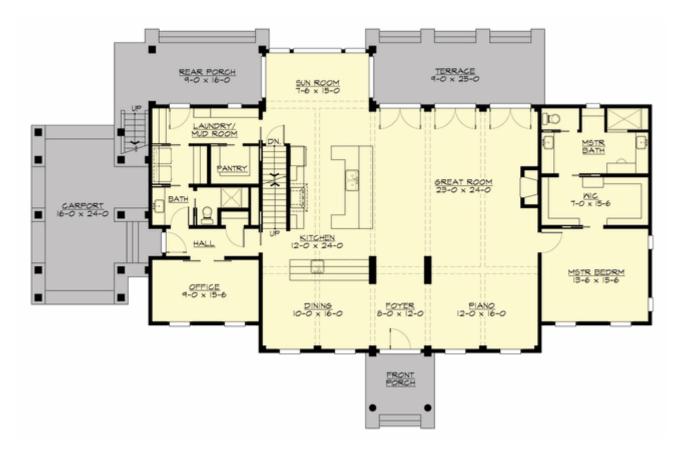

#### **MAIN FLOOR**

### **Area Summary**

Total Area: **3995 Sq. Ft.**Main Floor: **2584 Sq. Ft.**Upper Floor: **1411 Sq. Ft.** 

#### **Number of Rooms**

Bedrooms: 3
Full Baths: 4

## **Design Features**

- Bonus Space @ & Upper Floor
- Den/Office
- Rear Porch
- Great Room
- Laundry Room @ Main Floor
- Master Bedroom @ Main Floor Front
- Colonial House Plans
- Country House Plans
- Farmhouse Home Plans
- View Lot (Rear) Plans
- Wide Lot House Plans