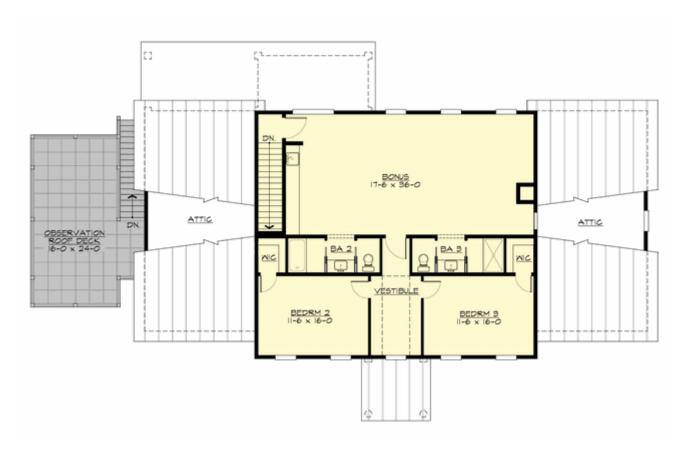

#### **UPPER FLOOR**

### **Area Summary**

Total Area: **3995 Sq. Ft.**Main Floor: **2584 Sq. Ft.**Upper Floor: **1411 Sq. Ft.** 

## **Design Features**

- Bonus Space @ & Upper Floor
- Den/Office
- Rear Porch
- Great Room
- Laundry Room @ Main Floor
- Master Bedroom @ Main Floor Front
- Colonial House Plans
- Country House Plans
- Farmhouse Home Plans
- View Lot (Rear) Plans
- Wide Lot House Plans