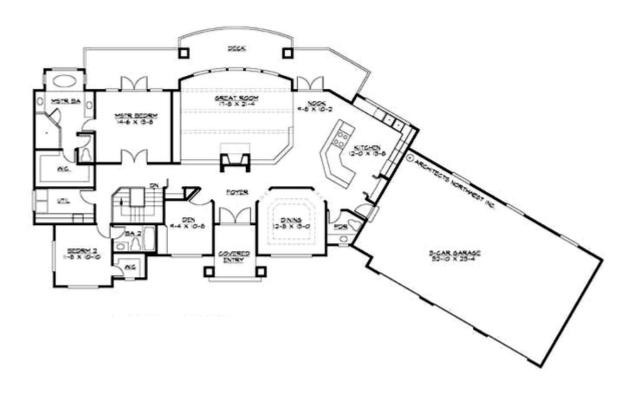

# MAIN FLOOR

#### **Area Summary**

Total Area: 3634 Sq. Ft.

Main Floor: 2195 Sq. Ft.

Lower Floor: 1439 Sq. Ft.

Garage Floor: 1023 Sq. Ft.

#### **Number of Rooms**

Bedrooms: 2
Full Baths: 3
Half Baths: 1

### **Design Features**

- Best Selling Plans
- Bonus Space @ & Lower Floor
- Den/Office
- Rear Porch
- Great Room
- Laundry Room @ Main Floor
- Master Bedroom @ Main Floor Rear
- Craftsman House Plans
- Lodge House Plans
- Northwest Floor Plans
- Wide Lot House Plans