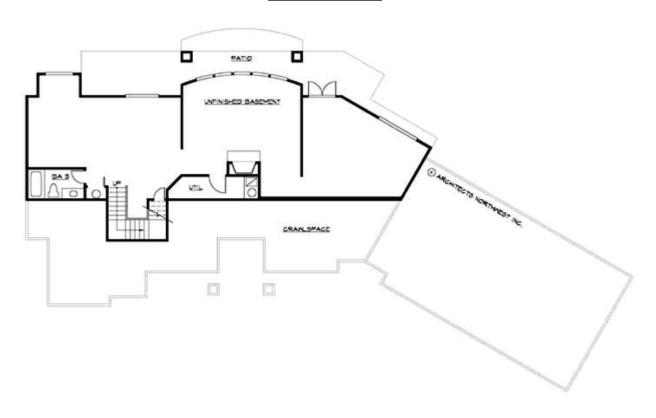

#### **LOWER FLOOR**

#### **Area Summary**

Total Area: 3634 Sq. Ft.

Main Floor: 2195 Sq. Ft.

Lower Floor: 1439 Sq. Ft.

Garage Floor: 1023 Sq. Ft.

## **Foundation Type**

Daylight Basement