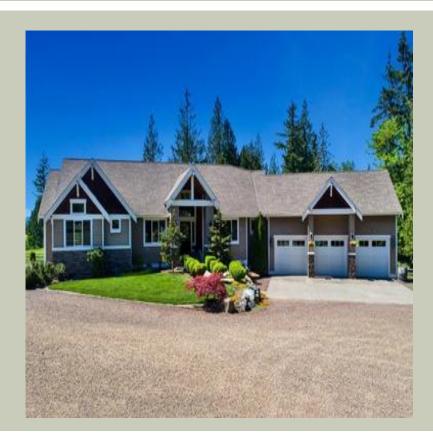

# **Architectural Style**

Craftsman Lodge Northwest

Total Area: **3634 Sq. Ft.** Garage Area: **1023 Sq. Ft.** 

Garage Size: 3
Stories: 2
Bedrooms: 2
Full Baths: 3
Half Baths: 1
Width: 110`-0"
Depth: 61`-0"
Height: 21`-6"

Foundation: Basement