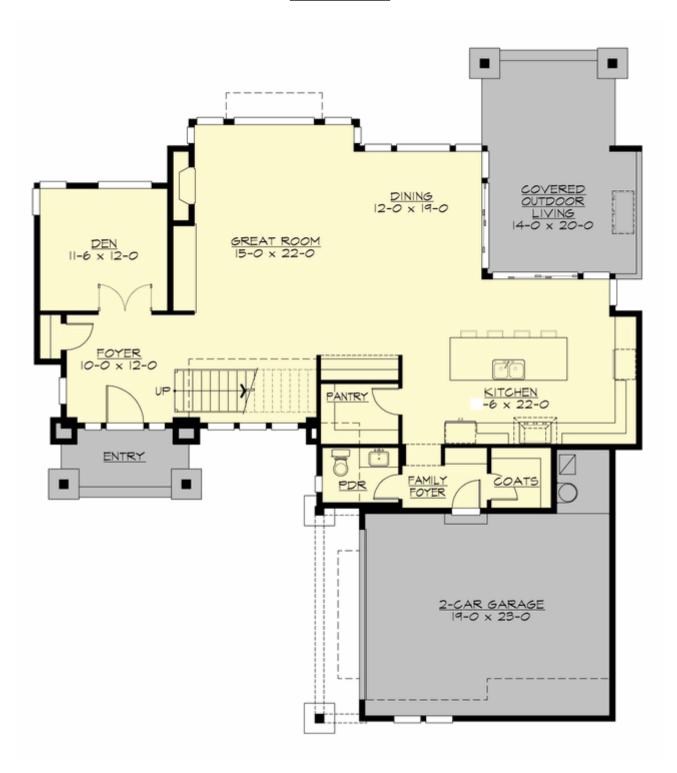

#### **MAIN FLOOR**

#### **Area Summary**

Total Area: 3370 Sq. Ft.

Main Floor: 1480 Sq. Ft.

Upper Floor: 1890 Sq. Ft.

Garage Floor: 513 Sq. Ft.