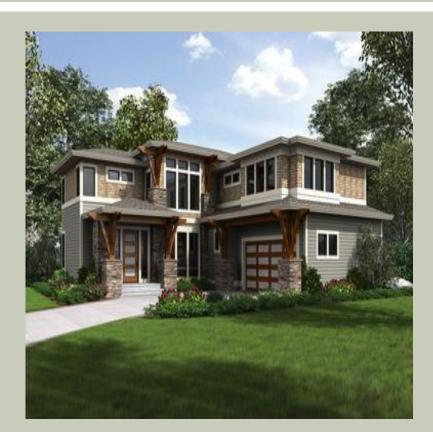

Total Area: **3370 Sq. Ft.** Garage Area: **513 Sq. Ft.** 

Garage Size: 2
Stories: 2
Bedrooms: 4
Full Baths: 2
Half Baths: 1
Width: 57`-0"
Depth: 63`-0"

Height: 25`-6"

Foundation: Crawl Space



#### **MAIN FLOOR**



#### **UPPER FLOOR**



#### **PLAN DETAILS**

#### **Area Summary**

Total Area: 3370 Sq. Ft.

Main Floor: 1480 Sq. Ft.

Upper Floor: 1890 Sq. Ft.

Garage Floor: 513 Sq. Ft.

#### **General Information**

Stories: 2
Width: 57`-0"
Depth: 63`-0"
Height: 25`-6"

# **Architectural Style**

Contemporary Northwest Prarie

### **Number of Rooms**

Bedrooms: 4
Full Baths: 2
Half Baths: 1

## **Garage**

Garage Size: 2
Garage Door Location: Side

## **Roof Pitches**

Primary: **4:12** 

### **Wall Heights**

Main: **9-0**" Upper: **8-0**"

# **Foundation Type**

Crawl Space

### **Roof Framing**

Trusses

#### **Floor Load**

Live (lbs): **40 PSF**Dead (lbs): **10 PSF** 

#### **Roof Load**

Live (lbs): 25 PSF
Dead (lbs): 15 PSF
Wind: 85 MPH

## **Design Features**

- Bonu