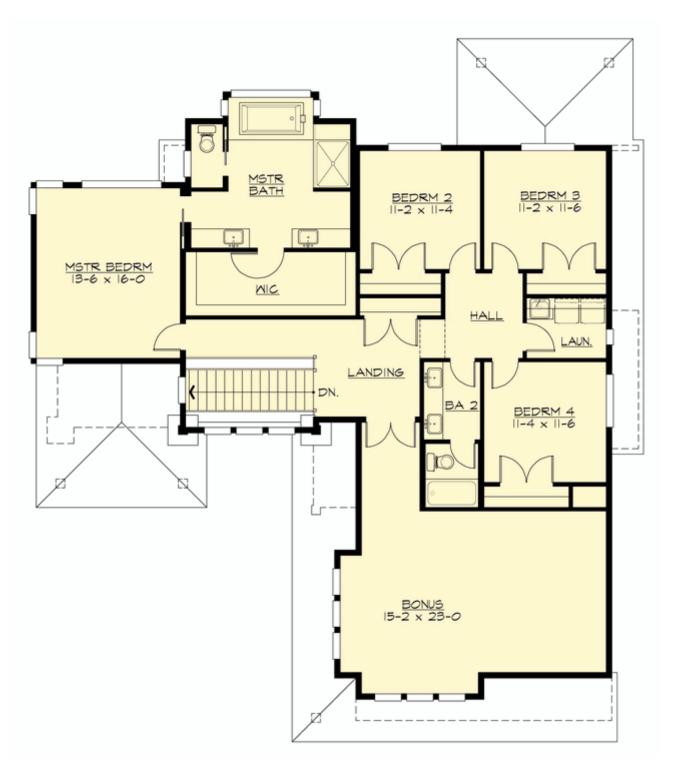

#### **UPPER FLOOR**

#### **Area Summary**

Total Area: 3370 Sq. Ft.

Main Floor: 1480 Sq. Ft.

Upper Floor: 1890 Sq. Ft.

Garage Floor: 513 Sq. Ft.