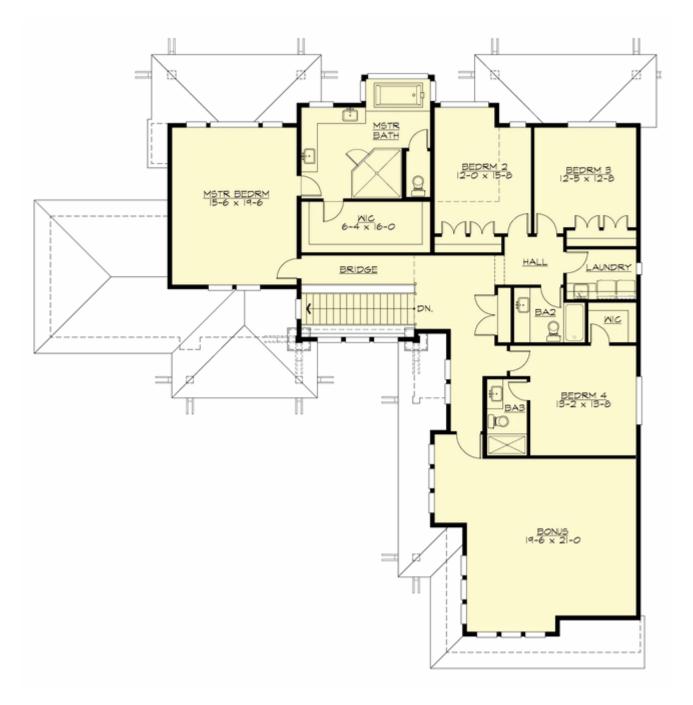

MAIN FLOOR

**UPPER FLOOR** 

# Total Area: 4121 Sq. Ft. Main Floor: 1804 Sq. Ft. Upper Floor: 2317 Sq. Ft. Garage Floor: 777 Sq. Ft.

#### Number of Rooms

Bedrooms:4Full Baths:3Half Baths:1

#### **Design Features**

- Bonus Space @ & Upper Floor
- Den/Office
- Front and Rear Porch
- Great Room
- Laundry Room @ & Upper Floor
- Master Bedroom @ Upper Floor Rear
- Contemporary Home Plans
- Northwest Floor Plans
- Prairie Home Plans
- View Lot (Rear) Plans