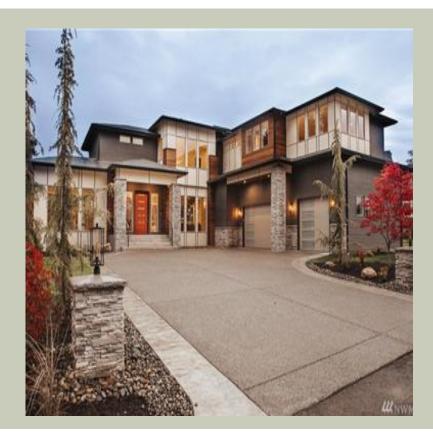

## **Architectural Style**

Contemporary Northwest Prarie

#### **Design Features**

- Bonus Space @ & Upper Floor
- Den/Office
- Front and Rear Porch
- Great Room
- Laundry Room @ & Upper Floor
- Master Bedroom @ Upper Floor Rear
- Contemporary Home Plans
- Northwest Floor Plans
- Prairie Home Plans
- View Lot (Rear) Plans