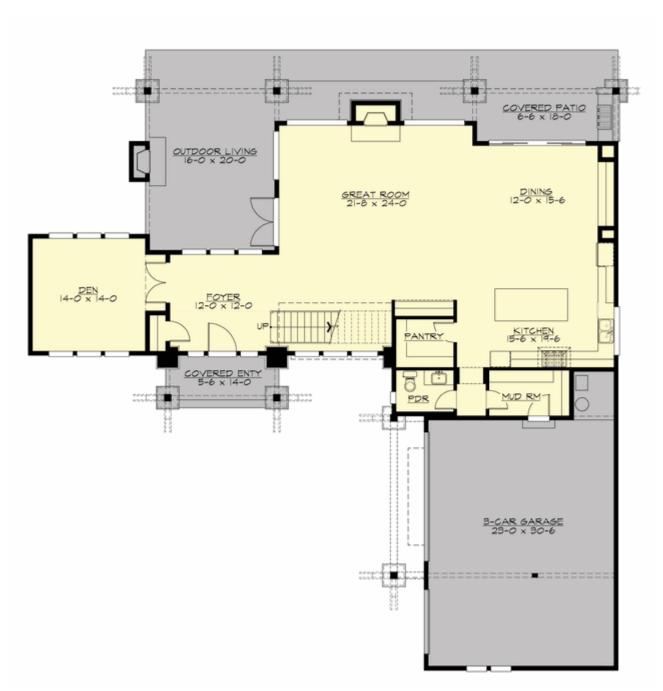

MAIN FLOOR

**UPPER FLOOR** 

# Total Area: 4121 Sq. Ft. Main Floor: 1804 Sq. Ft. Upper Floor: 2317 Sq. Ft. Garage Floor: 777 Sq. Ft.

#### **Design Features**

- Bonus Space @ & Upper Floor
- Den/Office
- Front and Rear Porch
- Great Room
- Laundry Room @ & Upper Floor
- Master Bedroom @ Upper Floor Rear
- Contemporary Home Plans
- Northwest Floor Plans
- Prairie Home Plans
- View Lot (Rear) Plans