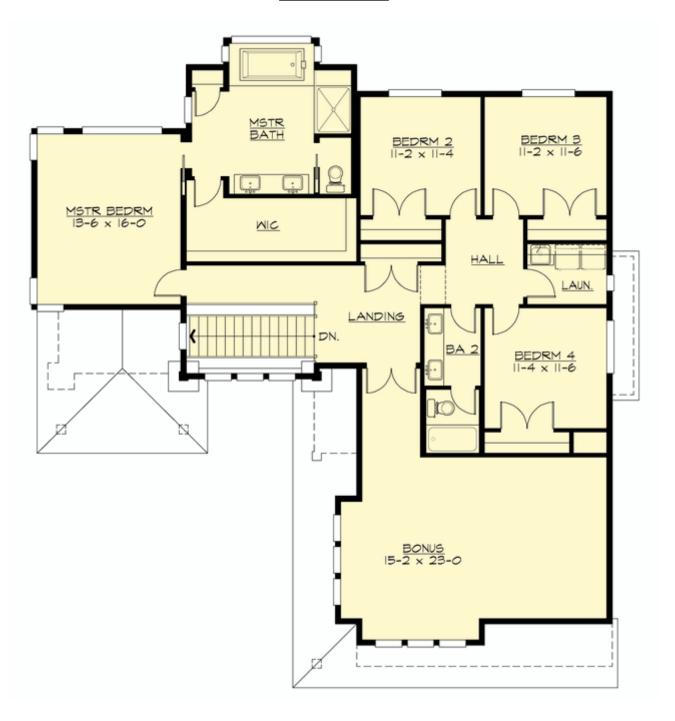

#### **UPPER FLOOR**

#### **Area Summary**

Total Area: 3325 Sq. Ft.

Main Floor: 1435 Sq. Ft.

Upper Floor: 1890 Sq. Ft.

Garage Floor: 513 Sq. Ft.

#### **Number of Rooms**

Bedrooms: 4
Full Baths: 2
Half Baths: 1

## **Design Features**

- Bonus Space @ & Upper Floor
- Den/Office
- Great Room
- Laundry Room @ & Upper Floor
- Master Bedroom @ Upper Floor Rear
- Contemporary Home Plans
- Northwest Floor Plans
- Prairie Home Plans
- View Lot (Rear) Plans