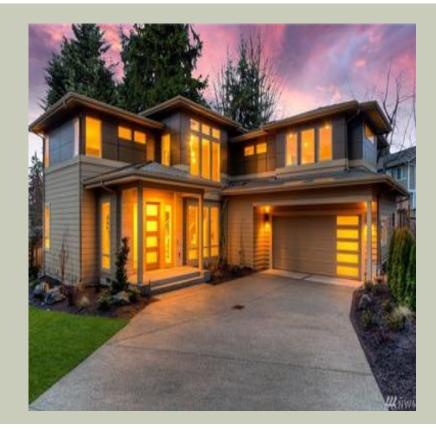

Total Area: **3325 Sq. Ft.** Garage Area: **513 Sq. Ft.** 

Garage Size: 2
Stories: 2
Bedrooms: 4
Full Baths: 2
Half Baths: 1
Width: 54`-6"
Depth: 56`-6"

Height: 25`-6"

Foundation: Crawl Space



#### **MAIN FLOOR**



#### **UPPER FLOOR**



#### **PLAN DETAILS**

#### **Area Summary**

Total Area: 3325 Sq. Ft.

Main Floor: 1435 Sq. Ft.

Upper Floor: 1890 Sq. Ft.

Garage Floor: 513 Sq. Ft.

#### **General Information**

Stories: 2
Width: 54`-6"
Depth: 56`-6"
Height: 25`-6"

## **Architectural Style**

Contemporary Northwest Prarie

#### **Number of Rooms**

Bedrooms: 4
Full Baths: 2
Half Baths: 1

# **Garage**

Garage Size: 2
Garage Door Location: Side

## **Roof Pitches**

Primary: **4:12** 

## **Wall Heights**

Main: **9-0**" Upper: **8-0**"

# **Foundation Type**

Crawl Space

# **Roof Framing**

Trusses

#### **Floor Load**

Live (lbs): **40 PSF**Dead (lbs): **10 PSF** 

#### **Roof Load**

Live (lbs): 25 PSF
Dead (lbs): 15 PSF
Wind: 85 MPH

## **Design Features**

- Bonus