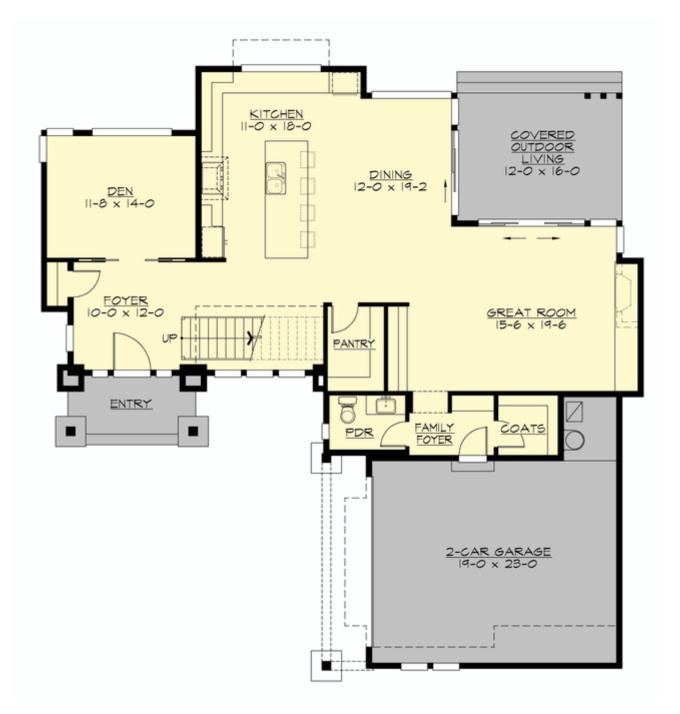

#### **MAIN FLOOR**

#### **Area Summary**

Total Area: 3325 Sq. Ft.

Main Floor: 1435 Sq. Ft.

Upper Floor: 1890 Sq. Ft.

Garage Floor: 513 Sq. Ft.

## **Design Features**

- Bonus Space @ & Upper Floor
- Den/Office
- Great Room
- Laundry Room @ & Upper Floor
- Master Bedroom @ Upper Floor Rear
- Contemporary Home Plans
- Northwest Floor Plans
- Prairie Home Plans
- View Lot (Rear) Plans