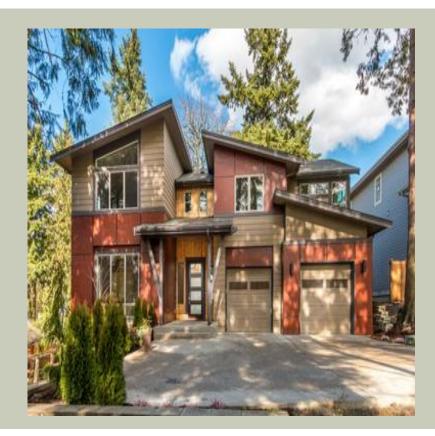

Total Area: **3278 Sq. Ft.** Garage Area: **762 Sq. Ft.** Garage Size: **3** Stories: **2** Bedrooms : **3** Full Baths : **3** Half Baths : Width : **48`-0"** Depth : **63`-6"** Height : **25`-0"** Foundation : **Crawl Space** 



MAIN FLOOR



**UPPER FLOOR** 



#### PLAN DETAILS

#### **Area Summary**

# Total Area: 3278 Sq. Ft. Main Floor: 1596 Sq. Ft. Upper Floor: 1682 Sq. Ft. Garage Floor: 762 Sq. Ft.

#### **General Information**

 Stories:
 2

 Width:
 48`-0"

 Depth:
 63`-6"

 Height:
 25`-0"

### **Architectural Style**

Contemporary Modern Northwest

#### **Number of Rooms**

Bedrooms: Full Baths:

#### **Garage**

| Garage Size:          | 3      |
|-----------------------|--------|
| Garage Door Location: | Front  |
| Garage Type:          | Tandem |

3

3

#### **Roof Pitches**

| Primary:   | 6:12 |
|------------|------|
| Secondary: | 4:12 |

#### **Wall Heights**

| Main:  | 9-0" |
|--------|------|
| Upper: | 8-0" |

#### **Foundation Type**

Crawl Space

#### **Roof Framing**

Combination

####