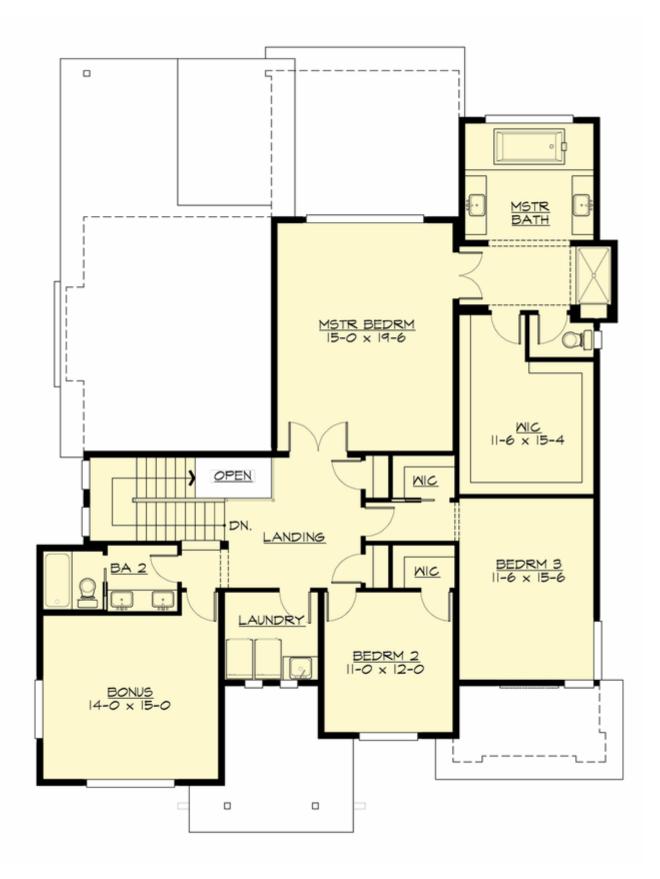

MAIN FLOOR

**UPPER FLOOR** 

# Total Area: 3278 Sq. Ft. Main Floor: 1596 Sq. Ft. Upper Floor: 1682 Sq. Ft. Garage Floor: 762 Sq. Ft.

#### **Design Features**

- Bonus Space @ & Upper Floor
- Den/Office
- Rear Porch
- Great Room
- Laundry Room @ & Upper Floor
- Master Bedroom @ Upper Floor Rear
- Contemporary Home Plans
- Modern Home Plans
- Northwest Floor Plans
- Narrow Lot House Plans
- View Lot (Rear) Plans