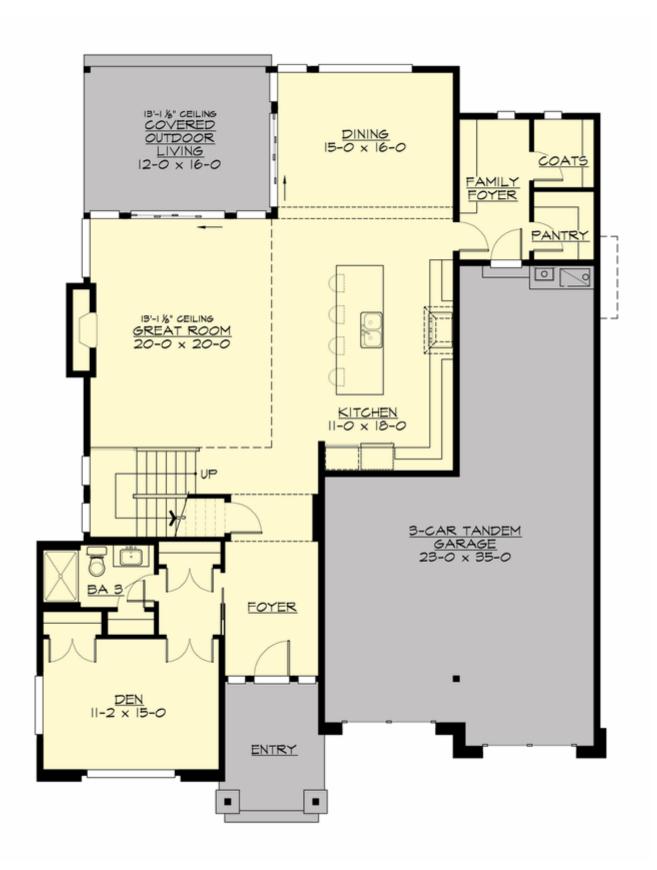

MAIN FLOOR

**UPPER FLOOR** 

# Total Area: 3278 Sq. Ft. Main Floor: 1596 Sq. Ft. Upper Floor: 1682 Sq. Ft. Garage Floor: 762 Sq. Ft.

#### **Design Features**

- Bonus Space @ & Upper Floor
- Den/Office
- Rear Porch
- Great Room
- Laundry Room @ & Upper Floor
- Master Bedroom @ Upper Floor Rear
- Contemporary Home Plans
- Modern Home Plans
- Northwest Floor Plans
- Narrow Lot House Plans
- View Lot (Rear) Plans