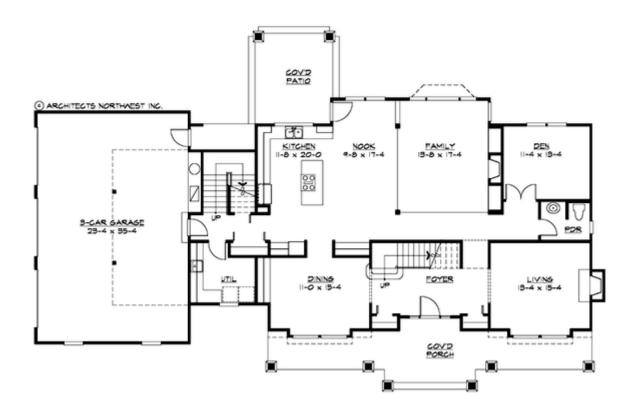

#### **MAIN FLOOR**

#### **Area Summary**

Total Area: 4010 Sq. Ft.

Main Floor: 1970 Sq. Ft.

Upper Floor: 2040 Sq. Ft.

Garage Floor: 875 Sq. Ft.