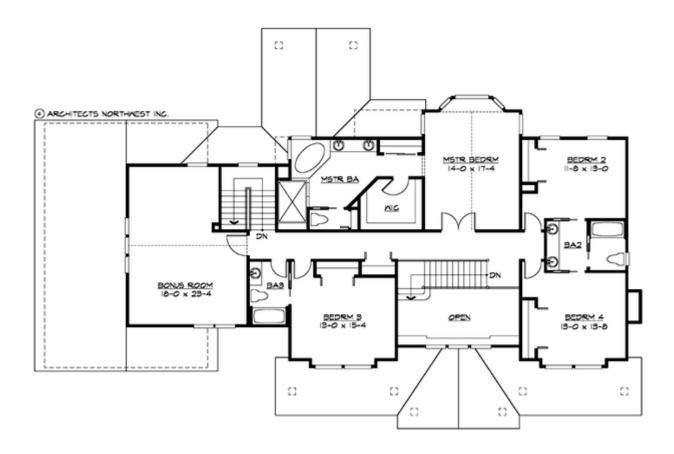

#### **UPPER FLOOR**

#### **Area Summary**

Total Area: 4010 Sq. Ft.

Main Floor: 1970 Sq. Ft.

Upper Floor: 2040 Sq. Ft.

Garage Floor: 875 Sq. Ft.

### **Number of Rooms**

Bedrooms: 4
Full Baths: 3
Half Baths: 1