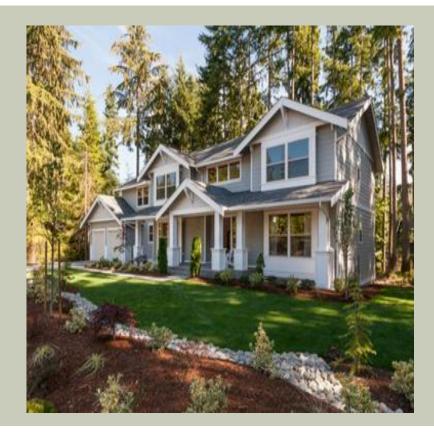

Total Area: **4010 Sq. Ft.** Garage Area: **875 Sq. Ft.** 

Garage Size: 3
Stories: 2
Bedrooms: 4
Full Baths: 3
Half Baths: 1
Width: 86`-0"
Depth: 55`-0"

Height: 26'-6"

Foundation: Crawl Space



#### **MAIN FLOOR**



#### **UPPER FLOOR**



#### **PLAN DETAILS**

#### **Area Summary**

Total Area: 4010 Sq. Ft.

Main Floor: 1970 Sq. Ft.

Upper Floor: 2040 Sq. Ft.

Garage Floor: 875 Sq. Ft.

#### **General Information**

Stories: 2
Width: 86`-0"
Depth: 55`-0"
Height: 26`-6"

#### **Architectural Style**

Craftsman Northwest Shingle

### **Number of Rooms**

Bedrooms: 4
Full Baths: 3
Half Baths: 1

## **Garage**

Garage Size: 3
Garage Door Location: Side

## **Roof Pitches**

Primary: **6:12** Secondary: **4:12** 

# **Wall Heights**

Main: **9-0**" Upper: **8-0**"

# **Foundation Type**

Crawl Space

#### **Roof Framing**

Trusses

#### **Floor Load**

Live (lbs): **40 PSF**Dead (lbs): **10 PSF** 

#### **Roof Load**

Live (lbs): 25 PSF
Dead (lbs): 15 PSF
Wind: 85 MPH

## **Desig