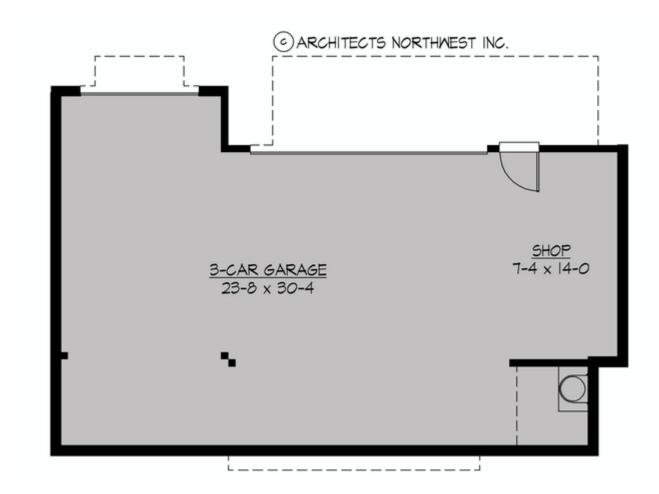

#### **LOWER FLOOR**

#### **Area Summary**

| Total Area:   | 850 Sq. Ft. |
|---------------|-------------|
| Main Floor:   | 850 Sq. Ft. |
| Garage Floor: | 855 Sq. Ft. |

### <u>Garage</u>

| Garage Size:          | 3     |
|-----------------------|-------|
| Garage Door Location: | Front |
| Garage Type:          | Under |