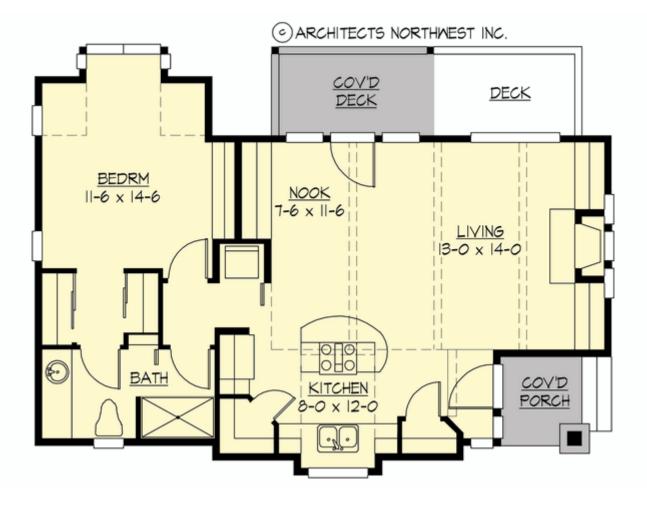

#### MAIN FLOOR

#### **Area Summary**

| Total Area:   | 850 Sq. Ft. |
|---------------|-------------|
| Main Floor:   | 850 Sq. Ft. |
| Garage Floor: | 855 Sq. Ft. |