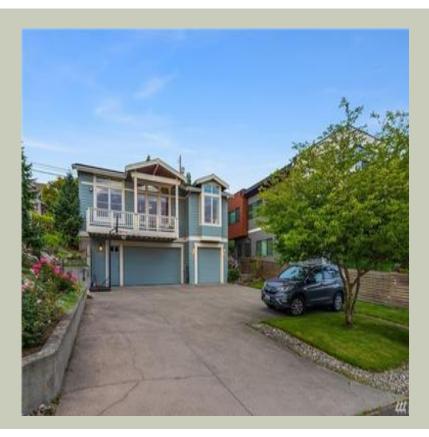

Total Area: **850 Sq. Ft.** Garage Area: **855 Sq. Ft.** Garage Size: **3** Stories: **2** Bedrooms : **1** Full Baths : **1** Half Baths : Width : **39`-0**" Depth : **25`-0**" Height : **14`-0**" Foundation : **Slab** 



#### MAIN FLOOR



#### **LOWER FLOOR**



#### PLAN DETAILS

#### **Area Summary**

| Total Area:   | 850 Sq. Ft. |
|---------------|-------------|
| Main Floor:   | 850 Sq. Ft. |
| Garage Floor: | 855 Sq. Ft. |

### **General Information**

 Stories:
 2

 Width:
 **39`-0"** 

 Depth:
 **25`-0"** 

 Height:
 **14`-0"**

### Architectural Style

Carriage Cottage Craftsman

### **Number of Rooms**

Bedrooms: Full Baths:

### <u>Garage</u>

| Garage Size:          | 3     |
|-----------------------|-------|
| Garage Door Location: | Front |
| Garage Type:          | Under |

### **Roof Pitches**

Primary:

4:12

1

1

### **Wall Heights**

| Main:  | 10-0" |
|--------|-------|
| Lower: | 9-0"  |

### **Foundation Type**

Slab On Grade

#### **Roof Framing**

Trusses

## **Floor Load**

| L