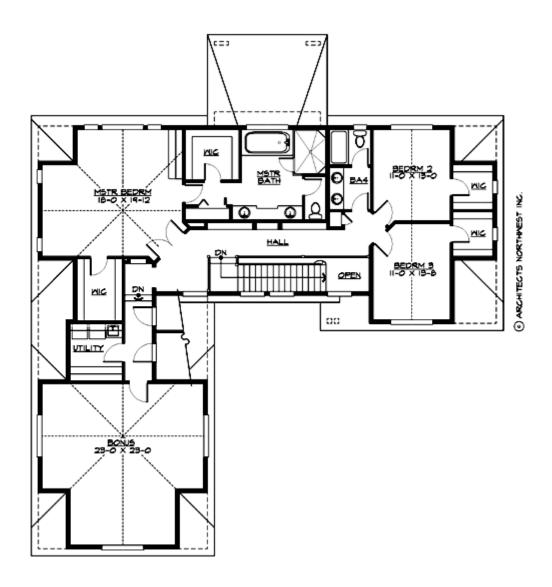

#### **UPPER FLOOR**

#### **Area Summary**

Total Area: 3781 Sq. Ft.

Main Floor: 1742 Sq. Ft.

Upper Floor: 2039 Sq. Ft.

Garage Floor: 768 Sq. Ft.

#### **Design Features**

- Bonus Space @ & Upper Floor
- Den/Office
- Rear Porch
- Great Room
- Laundry Room @ & Upper Floor
- Master Bedroom @ Upper Floor Rear
- Craftsman House Plans
- Hampton House Plans
- Traditional House Plans
- View Lot (Rear) Plans