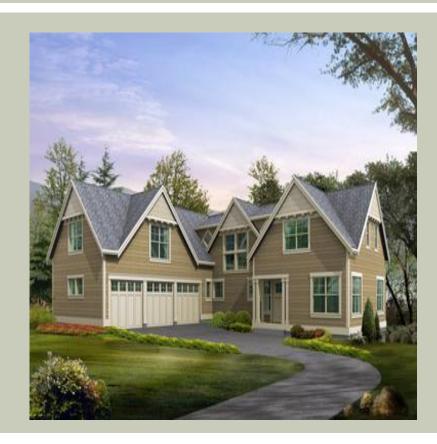

# **Architectural Style**

Craftsman Hampton Traditional

Total Area: **3781 Sq. Ft.** Garage Area: **768 Sq. Ft.** 

Garage Size: 3
Stories: 2
Bedrooms: 3
Full Baths: 2
Half Baths: 1
Width: 65`-0"
Depth: 60`-0"

Height: 25`-6"

Foundation: Crawl Space