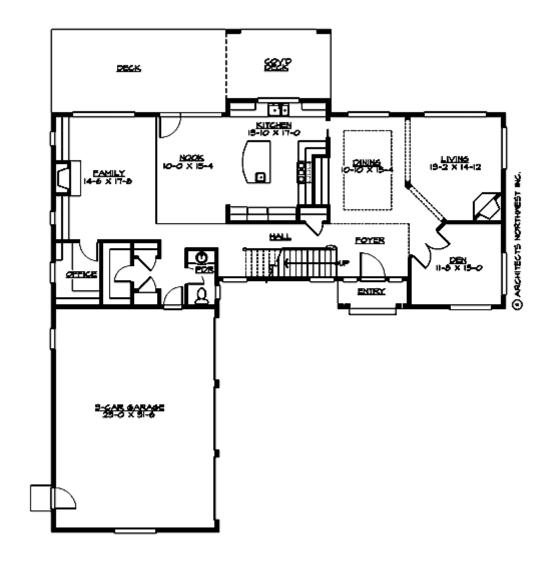

#### **MAIN FLOOR**

#### **Area Summary**

Total Area: 3781 Sq. Ft.

Main Floor: 1742 Sq. Ft.

Upper Floor: 2039 Sq. Ft.

Garage Floor: 768 Sq. Ft.

#### **Design Features**

- Bonus Space @ & Upper Floor
- Den/Office
- Rear Porch
- Great Room
- Laundry Room @ & Upper Floor
- Master Bedroom @ Upper Floor Rear
- Craftsman House Plans
- Hampton House Plans
- Traditional House Plans
- View Lot (Rear) Plans