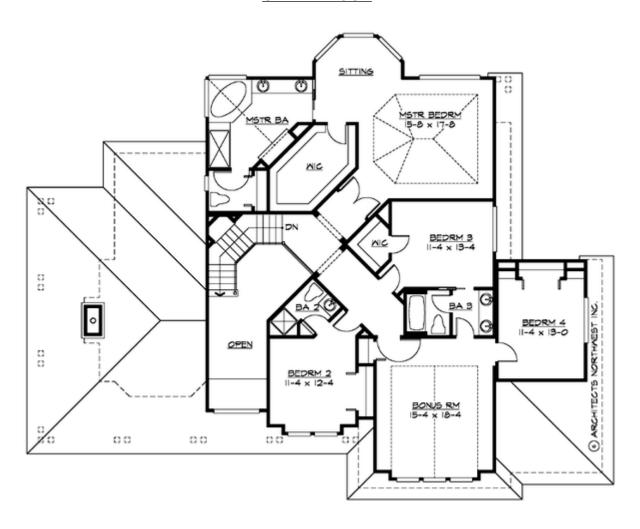

#### **UPPER FLOOR**

#### **Area Summary**

Total Area: 3715 Sq. Ft.

Main Floor: 1870 Sq. Ft.

Upper Floor: 1845 Sq. Ft.

Garage Floor: 790 Sq. Ft.