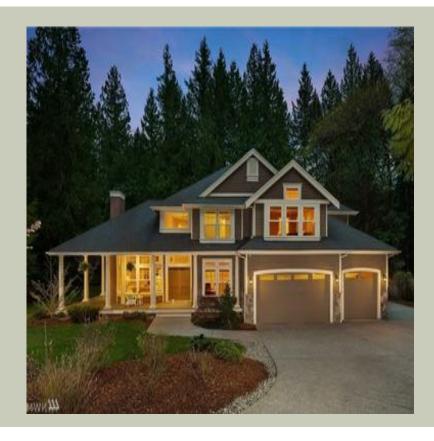

### **Architectural Style**

Craftsman Northwest Shingle

### **Design Features**

- Bonus Space @ & Upper Floor
- Den/Office
- Wrap-Around Porch
- Great Room
- Laundry Room @ Main Floor
- Master Bedroom @ Upper Floor Rear
- Craftsman House Plans
- Northwest Floor Plans
- Shingle House Plans
- View Lot (Rear) Plans
- Wide Lot House Plans