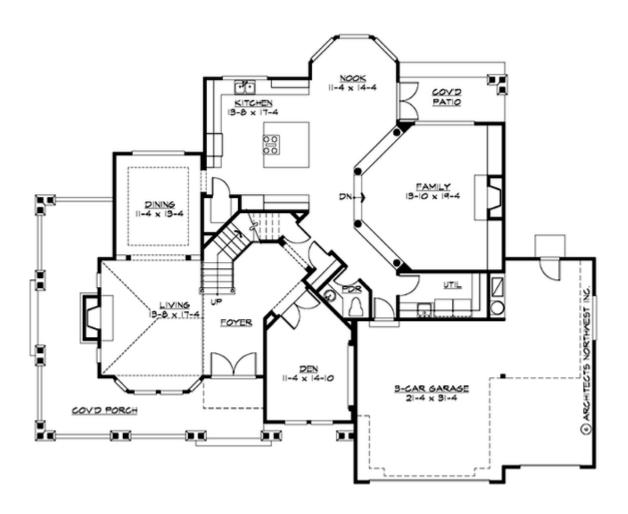

#### **MAIN FLOOR**

#### **Area Summary**

Total Area: 3715 Sq. Ft.

Main Floor: 1870 Sq. Ft.

Upper Floor: 1845 Sq. Ft.

Garage Floor: 790 Sq. Ft.