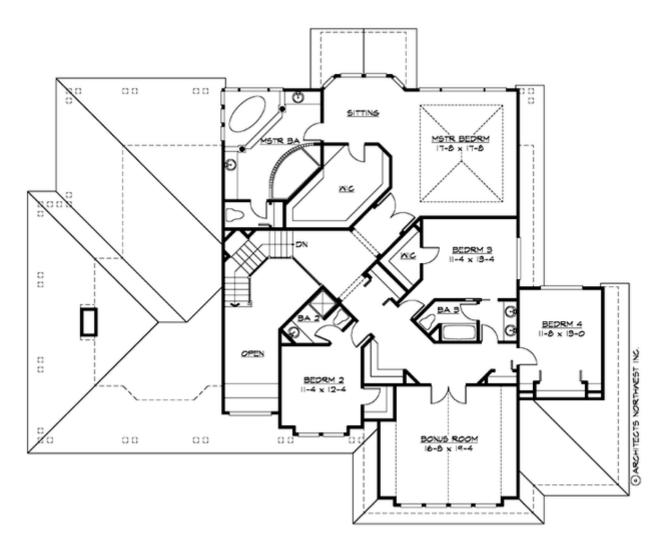

#### MAIN FLOOR

**UPPER FLOOR** 

#### **Area Summary**

| Total Area:   | 4835 Sq. Ft. |
|---------------|--------------|
| Main Floor:   | 2291 Sq. Ft. |
| Upper Floor:  | 2187 Sq. Ft. |
| Lower Floor:  | 357 Sq. Ft.  |
| Garage Floor: | 906 Sq. Ft.  |

#### **Design Features**

- Bonus Space @ & Upper Floor
- Den/Office
- Wrap-Around Porch
- Great Room
- Laundry Room @ Main Floor
- Master Bedroom @ Upper Floor Rear
- Craftsman House Plans
- Northwest Floor Plans
- Shingle House Plans
- View Lot (Rear) Plans
- Wide Lot House Plans