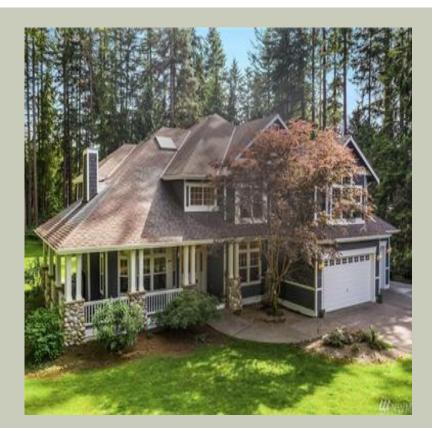

Total Area: **4835 Sq. Ft.** Garage Area: **906 Sq. Ft.** Garage Size: **3** Stories: **3** Bedrooms : **4** Full Baths : **3** Half Baths : **1** Width : **82`-0**" Depth : **68`-0**" Height : **32`-6**" Foundation : **Crawl Space** 



#### MAIN FLOOR



**UPPER FLOOR** 



#### PLAN DETAILS

#### **Area Summary**

| Total Area:   | 4835 Sq. Ft. |
|---------------|--------------|
| Main Floor:   | 2291 Sq. Ft. |
| Upper Floor:  | 2187 Sq. Ft. |
| Lower Floor:  | 357 Sq. Ft.  |
| Garage Floor: | 906 Sq. Ft.  |

### **General Information**

 Stories:
 3

 Width:
 82`-0"

 Depth:
 68`-0"

 Height:
 32`-6"

### **Architectural Style**

Craftsman Northwest Shingle

#### Number of Rooms

Bedrooms:4Full Baths:3Half Baths:1

#### **Garage**

Garage Size: Garage Door Location:

8:12

#### 3 Front

## **Roof Pitches**

Primary:

**Wall Heights** 

| Main:  | 9-0" |
|--------|------|
| Upper: | 8-0" |

### **Foundation Type**

Crawl Space

#### **Roof Framing**

Trusses

# **Floor Load**

| Live (lbs): | <b>40 PSF</b> |
|--------