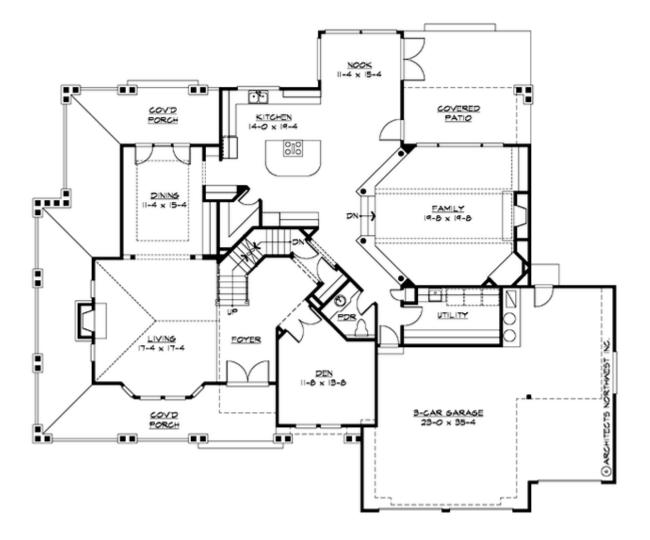

#### MAIN FLOOR

**UPPER FLOOR** 

#### **Area Summary**

| Total Area:   | 4835 Sq. Ft. |
|---------------|--------------|
| Main Floor:   | 2291 Sq. Ft. |
| Upper Floor:  | 2187 Sq. Ft. |
| Lower Floor:  | 357 Sq. Ft.  |
| Garage Floor: | 906 Sq. Ft.  |

#### **Design Features**

- Bonus Space @ & Upper Floor
- Den/Office
- Wrap-Around Porch
- Great Room
- Laundry Room @ Main Floor
- Master Bedroom @ Upper Floor Rear
- Craftsman House Plans
- Northwest Floor Plans
- Shingle House Plans
- View Lot (Rear) Plans
- Wide Lot House Plans