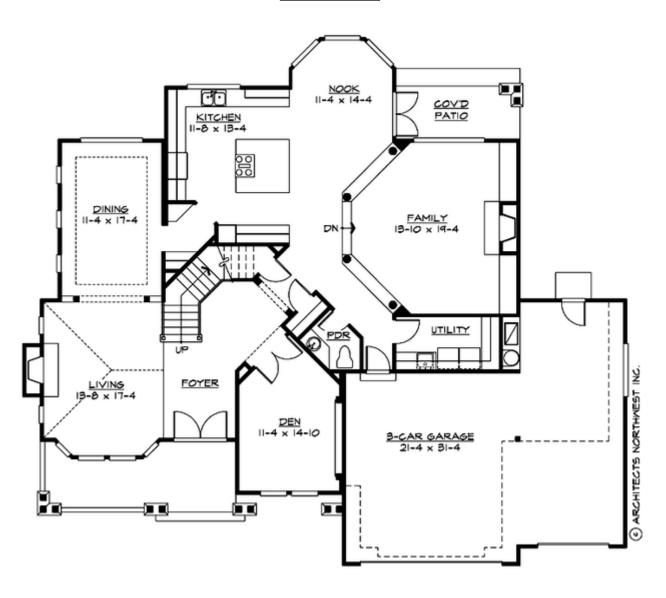

#### **MAIN FLOOR**

## **Area Summary**

Total Area: 3828 Sq. Ft.

Main Floor: 1964 Sq. Ft.

Upper Floor: 1864 Sq. Ft.

Garage Floor: 790 Sq. Ft.