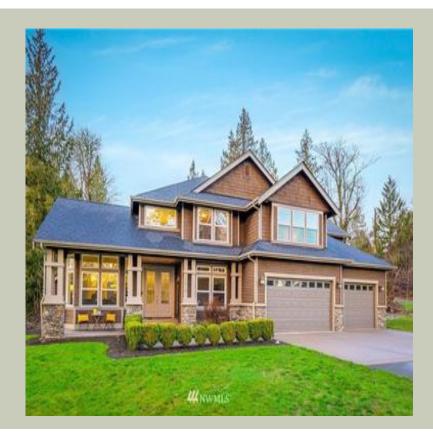

Total Area: **3828 Sq. Ft.** Garage Area: **790 Sq. Ft.** 

Garage Size: 3
Stories: 2
Bedrooms: 4
Full Baths: 3
Half Baths: 1
Width: 66`-0"
Depth: 61`-6"

Height: 31`-6"

Foundation: Crawl Space



#### **MAIN FLOOR**



#### **UPPER FLOOR**



#### **PLAN DETAILS**

## **Area Summary**

Total Area: 3828 Sq. Ft.

Main Floor: 1964 Sq. Ft.

Upper Floor: 1864 Sq. Ft.

Garage Floor: 790 Sq. Ft.

#### **General Information**

Stories: 2

Width: **66`-0"**Depth: **61`-6"**Height: **31`-6"** 

# **Architectural Style**

Craftsman Northwest Shingle

## **Number of Rooms**

Bedrooms: 4
Full Baths: 3
Half Baths: 1

# **Garage**

Garage Size: 3
Garage Door Location: Front

**Roof Pitches** 

Primary: **8:12** 

# **Wall Heights**

Main: **9-0**" Upper: **8-0**"

# **Foundation Type**

Crawl Space

## **Roof Framing**

Trusses

## **Floor Load**

Live (lbs): **40 PSF**Dead (lbs): **10 PSF** 

### **Roof Load**

Live (lbs): 25 PSF
Dead (lbs): 15 PSF
Wind: 85 MPH

# **Design Features**

- Bonus