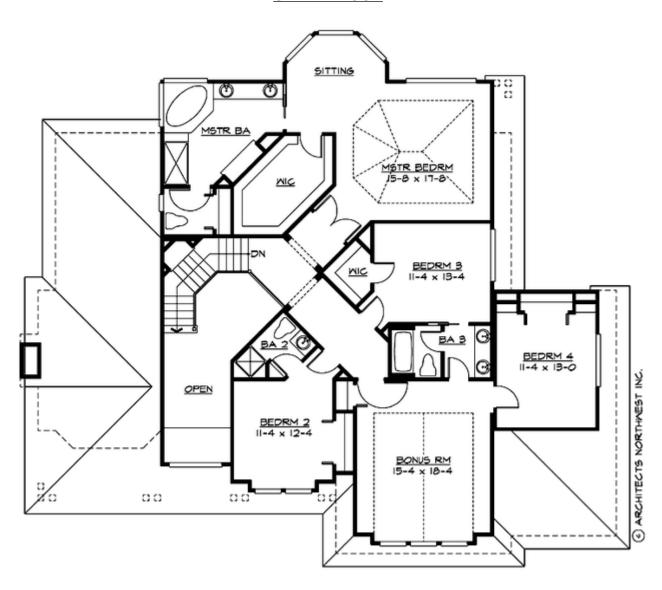

#### **UPPER FLOOR**

## **Area Summary**

Total Area: 3828 Sq. Ft.

Main Floor: 1964 Sq. Ft.

Upper Floor: 1864 Sq. Ft.

Garage Floor: 790 Sq. Ft.