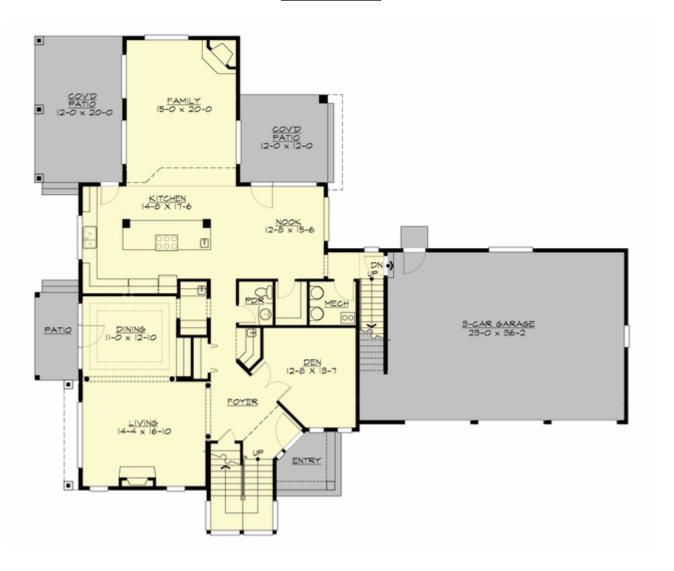

#### **MAIN FLOOR**

#### **Area Summary**

Total Area: 4137 Sq. Ft.

Main Floor: 1881 Sq. Ft.

Upper Floor: 2256 Sq. Ft.

Garage Floor: 816 Sq. Ft.

### **Design Features**

- Bonus Space @ & Upper Floor
- Den/Office
- Front and Rear Porch
- Great Room
- Laundry Room @ & Upper Floor
- Master Bedroom @ Upper Floor Front
- Craftsman House Plans
- Northwest Floor Plans
- Shingle House Plans
- Wide Lot House Plans