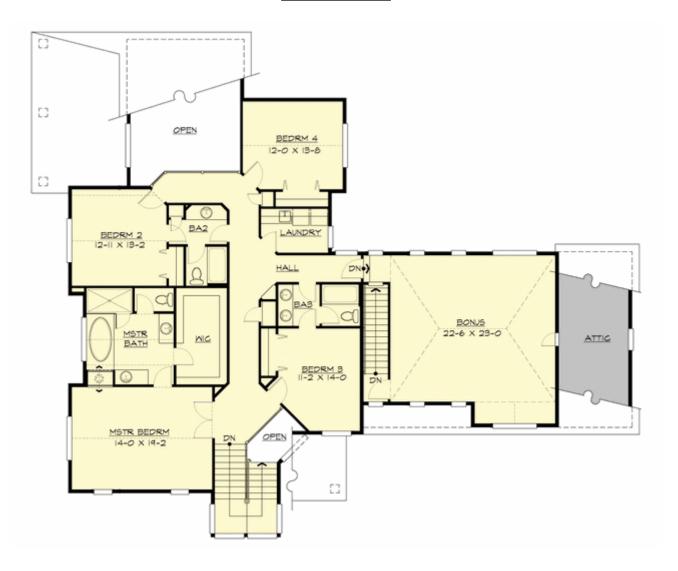

#### **UPPER FLOOR**

#### **Area Summary**

Total Area: 4137 Sq. Ft.

Main Floor: 1881 Sq. Ft.

Upper Floor: 2256 Sq. Ft.

Garage Floor: 816 Sq. Ft.

### **Design Features**

- Bonus Space @ & Upper Floor
- Den/Office
- Front and Rear Porch
- Great Room
- Laundry Room @ & Upper Floor
- Master Bedroom @ Upper Floor Front
- Craftsman House Plans
- Northwest Floor Plans
- Shingle House Plans
- Wide Lot House Plans