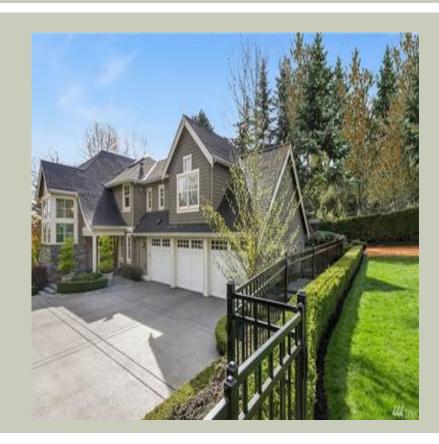

Total Area: 4137 Sq. Ft. Garage Area: 816 Sq. Ft.

Garage Size: 3
Stories: 2
Bedrooms: 4
Full Baths: 3
Half Baths: 1
Width: 68`-0"
Depth: 81`-0"

Height: 29`-2"

Foundation: Crawl Space



#### **MAIN FLOOR**



#### **UPPER FLOOR**



#### **PLAN DETAILS**

#### **Area Summary**

Total Area: 4137 Sq. Ft.

Main Floor: 1881 Sq. Ft.

Upper Floor: 2256 Sq. Ft.

Garage Floor: 816 Sq. Ft.

#### **General Information**

Stories: 2
Width: 68`-0"
Depth: 81`-0"
Height: 29`-2"

## **Architectural Style**

Craftsman Northwest Shingle

### **Number of Rooms**

Bedrooms: 4
Full Baths: 3
Half Baths: 1

# **Garage**

Garage Size: 3
Garage Door Location: Rear

#### **Roof Pitches**

Primary: **12:12**Secondary: **3:12** 

## **Wall Heights**

Main: **10-0**" Upper: **8-0**"

## **Foundation Type**

Crawl Space

#### **Roof Framing**

Combination

#### **Floor Load**

Live (lbs): **40 PSF**Dead (lbs): **10 PSF** 

#### **Roof Load**

Live (lbs): 25 PSF
Dead (lbs): 15 PSF
Wind: 85 MPH

###