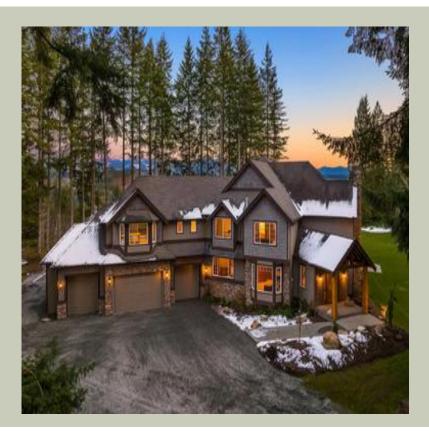

Total Area: **5865 Sq. Ft.** Garage Area: **1455 Sq. Ft.** Garage Size: **4** Stories: **2** Bedrooms : **5** Full Baths : **4** Half Baths : **1** Width : **106`-0**" Depth : **102`-0**" Height : **39`-0**" Foundation : **Crawl Space** 



#### MAIN FLOOR



### **UPPER FLOOR**



#### PLAN DETAILS

#### **Area Summary**

| Total Area:   | 5865 Sq. Ft. |
|---------------|--------------|
| Main Floor:   | 3005 Sq. Ft. |
| Upper Floor:  | 2860 Sq. Ft. |
| Garage Floor: | 1455 Sq. Ft. |

# **General Information**

 Stories:
 2

 Width:
 106`-0"

 Depth:
 102`-0"

 Height:
 39`-0"

# **Architectural Style**

European Traditional Tudor

## **Number of Rooms**

Bedrooms:5Full Baths:4Half Baths:1

### **Garage**

| Garage Size:          | 4      |
|-----------------------|--------|
| Garage Door Location: | Front  |
| Garage Type:          | Angled |

## **Roof Pitches**

Primary:

**Wall Heights** 

| Main:  | 9-0" |
|--------|------|
| Upper: | 8-0" |

## **Foundation Type**

Crawl Space

### **Roof Framing**

Trusses

# **Floo