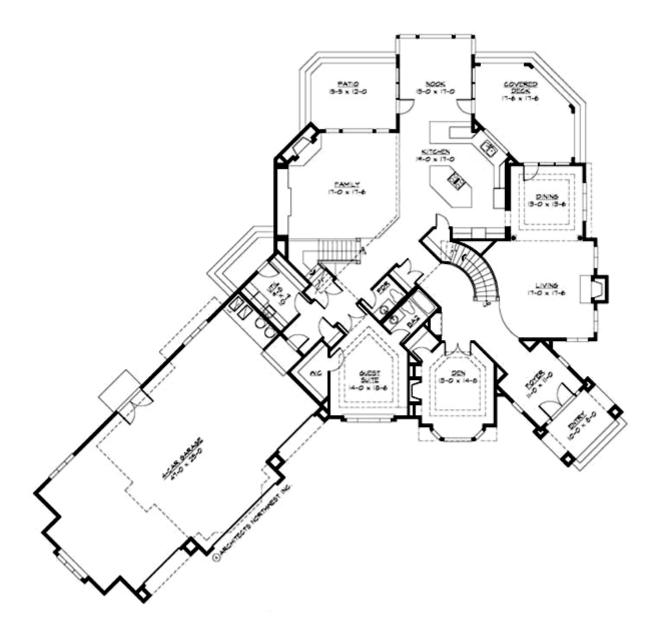

#### MAIN FLOOR

#### **Area Summary**

| Total Area:   | 5865 Sq. Ft. |
|---------------|--------------|
| Main Floor:   | 3005 Sq. Ft. |
| Upper Floor:  | 2860 Sq. Ft. |
| Garage Floor: | 1455 Sq. Ft. |