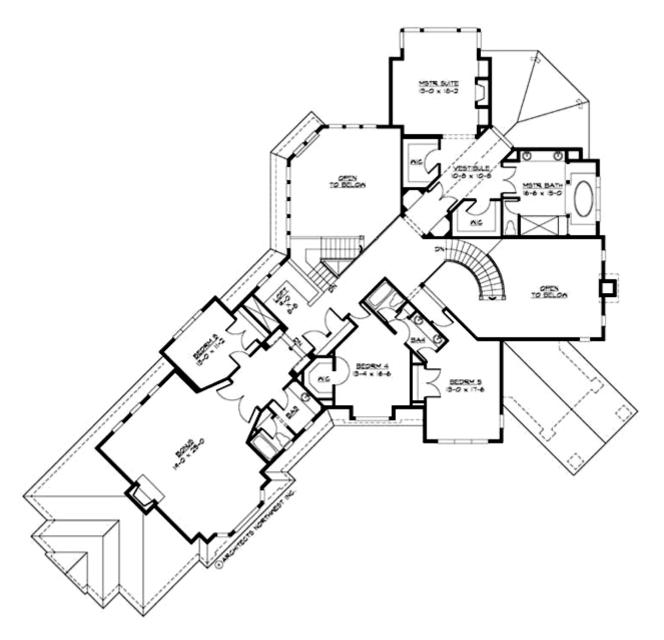

### **UPPER FLOOR**

#### **Area Summary**

| Total Area:   | 5865 Sq. Ft. |
|---------------|--------------|
| Main Floor:   | 3005 Sq. Ft. |
| Upper Floor:  | 2860 Sq. Ft. |
| Garage Floor: | 1455 Sq. Ft. |