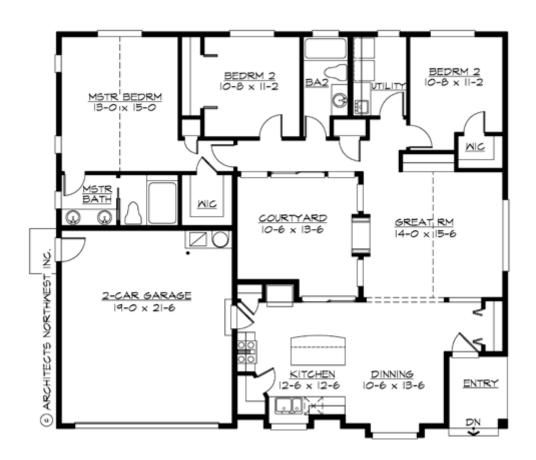

#### **MAIN FLOOR**

## **DOUGLAS - R1552A2F-0**

#### **Area Summary**

Total Area: 1552 Sq. Ft.

Main Floor: 1552 Sq. Ft.

Garage Floor: 429 Sq. Ft.

#### **Number of Rooms**

Bedrooms: 3
Full Baths: 2

## **Garage**

Garage Size: 2
Garage Door Location: Front

# **Design Features**

- Green Plans
- Great Room
- Laundry Room @ Main Floor
- Master Bedroom @ Main Floor Rear
- Craftsman House Plans
- Northwest Floor Plans
- Shingle House Plans
- Affordable Home Designs
- Small House Plans