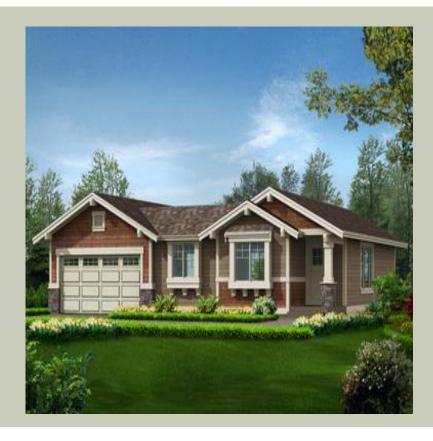

# **DOUGLAS - R1552A2F-0**

Total Area: **1552 Sq. Ft.** Garage Area: **429 Sq. Ft.** 

Garage Size: 2
Stories: 1
Bedrooms: 3
Full Baths: 2
Half Baths:
Width: 50`-0"

Depth : **45**`-**0**" Height : **15**`-**0**"

# **DOUGLAS - R1552A2F-0**

## **Architectural Style**

Craftsman Northwest Shingle