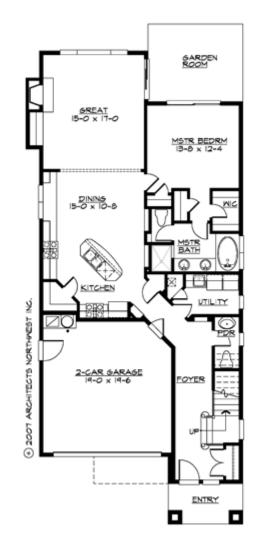

#### MAIN FLOOR

# Total Area: 2652 Sq. Ft. Main Floor: 1349 Sq. Ft. Upper Floor: 1303 Sq. Ft. Garage Floor: 387 Sq. Ft.