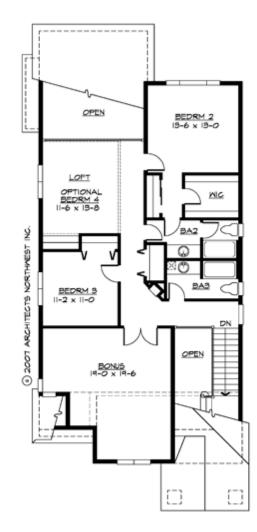

#### **UPPER FLOOR**

# Total Area: 2652 Sq. Ft. Main Floor: 1349 Sq. Ft. Upper Floor: 1303 Sq. Ft. Garage Floor: 387 Sq. Ft.