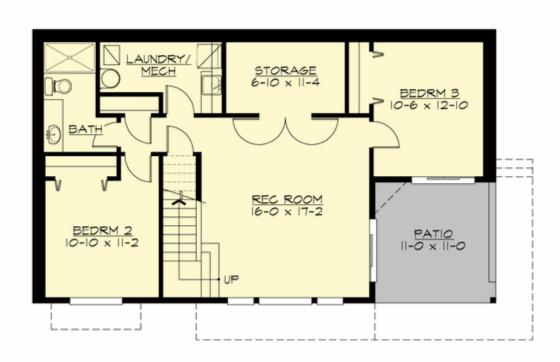

#### **LOWER FLOOR**

## **Area Summary**

Total Area: **2020 Sq. Ft.**Main Floor: **1065 Sq. Ft.**3rd Floor: **955 Sq. Ft.** 