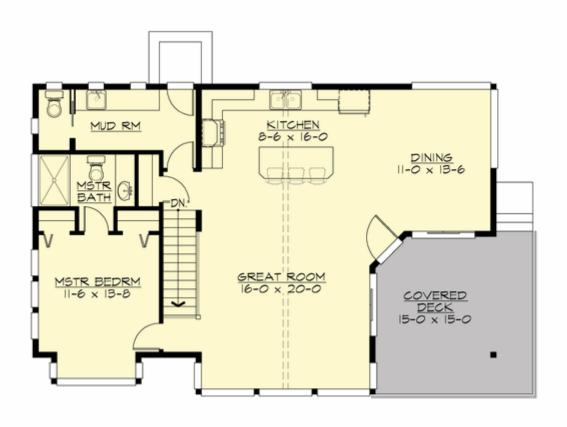

#### **MAIN FLOOR**

## **Area Summary**

Total Area: **2020 Sq. Ft.**Main Floor: **1065 Sq. Ft.**3rd Floor: **955 Sq. Ft.** 