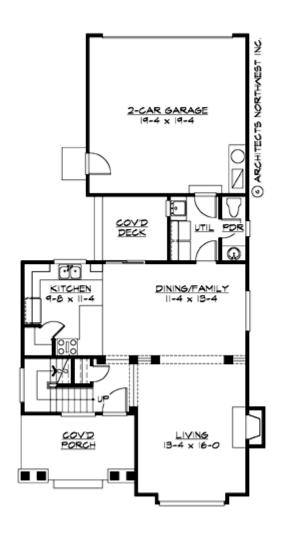

#### **MAIN FLOOR**

#### **Area Summary**

Total Area: 1511 Sq. Ft.

Main Floor: 764 Sq. Ft.

Upper Floor: 747 Sq. Ft.

Garage Floor: 400 Sq. Ft.