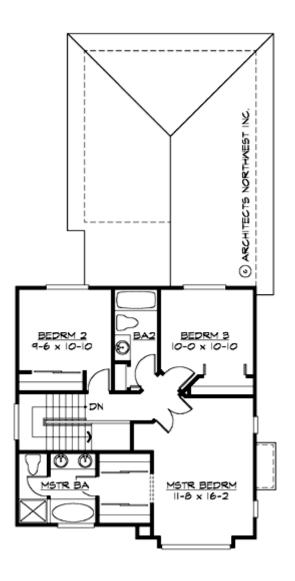

#### **UPPER FLOOR**

#### **Area Summary**

Total Area: 1511 Sq. Ft.

Main Floor: 764 Sq. Ft.

Upper Floor: 747 Sq. Ft.

Garage Floor: 400 Sq. Ft.