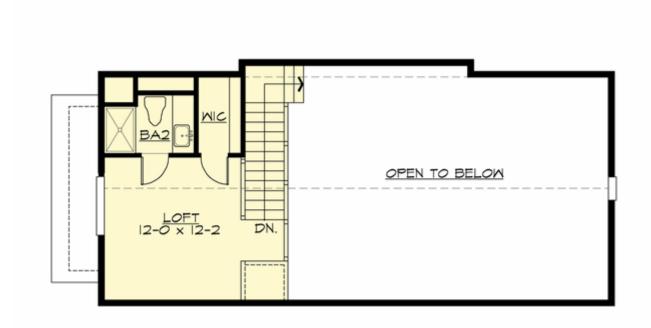

#### **UPPER FLOOR**

#### **Area Summary**

Total Area: 1199 Sq. Ft. Main Floor: 935 Sq. Ft. Upper Floor: 264 Sq. Ft.