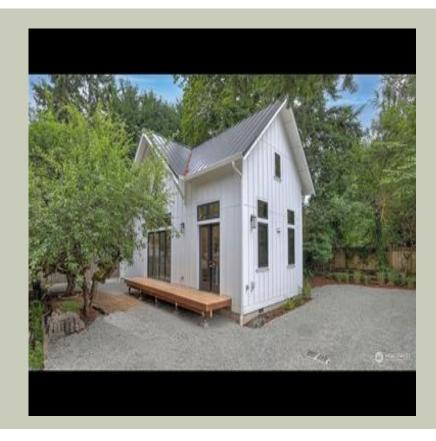

Total Area: **1199 Sq. Ft.** Garage Area: **0 Sq. Ft.** Garage Size: **No Garage** 

Stories: 2
Bedrooms: 1
Full Baths: 2
Half Baths:
Width: 46`-6"
Depth: 21`-0"
Height: 24`-0"

Foundation: Crawl Space



#### **MAIN FLOOR**



#### **UPPER FLOOR**



#### **PLAN DETAILS**

#### **Area Summary**

Total Area: 1199 Sq. Ft. Main Floor: 935 Sq. Ft. Upper Floor: 264 Sq. Ft.

#### **General Information**

Stories: 46'-6" Width: Depth: 21`-0" 24`-0"

### **Architectural Style**

Carriage Country Farmhouse

Height:

#### **Number of Rooms**

Bedrooms: 1 Full Baths: 2

## **Garage**

Garage Size: No Garage

## **Roof Pitches**

Primary: 10:12 Secondary: 5:12

## **Wall Heights**

Main: 9-0" Upper: 5-0"

## **Foundation Type**

Crawl Space

## **Roof Framing**

Trusses

## Floor Load

Live (lbs): **40 PSF** Dead (lbs): **10 PSF** 

### **Roof Load**

Live (lbs): **25 PSF** Dead (lbs): **15 PSF** Wind: **85 MPH** 

## **Design Features**

- Bonus Space @ & Upper Floor
- Great Room
- Laundry Room @ M