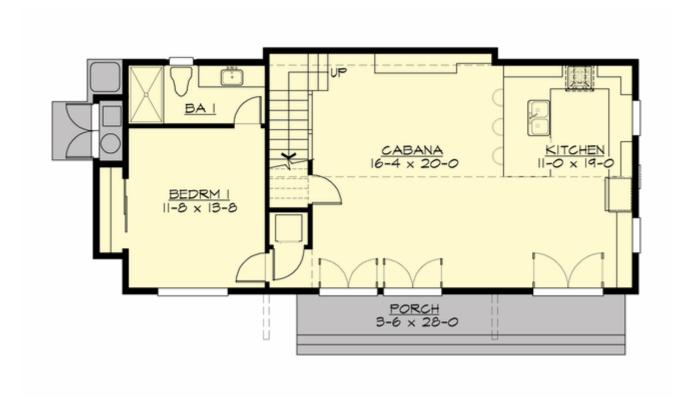

#### **MAIN FLOOR**

#### **Area Summary**

Total Area: 1199 Sq. Ft. Main Floor: 935 Sq. Ft. Upper Floor: 264 Sq. Ft.

#### **Number of Rooms**

Bedrooms: 1 Full Baths: 2