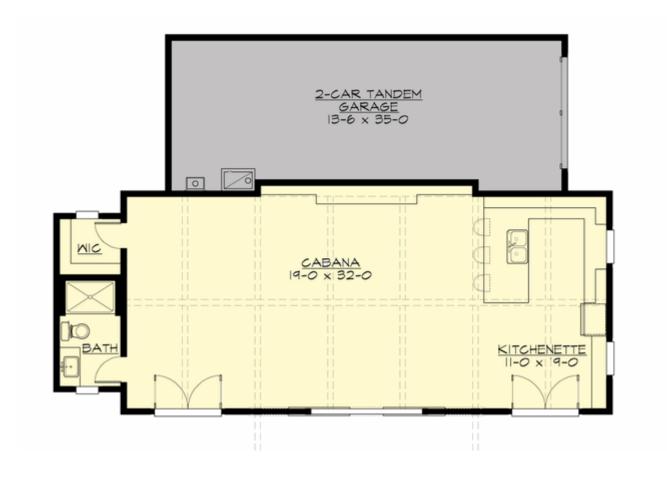

#### **MAIN FLOOR**

### **DEEREFIELD CABANA - A995A2ST-0**

#### **PLAN DETAILS**

**Area Summary** 

Total Area: 995 Sq. Ft.

Main Floor: 995 Sq. Ft.

Garage Floor: 995 Sq. Ft.

**General Information** 

Stories: 1

Width: **50`-0**"

**Garage** 

Garage Size: 2

Garage Door Location: Side

Garage Type: **Tandem** 

**Roof Pitches** 

Primary: **10:12** Secondary: **3:12** 

Wall Heights

Main: **15-0**"