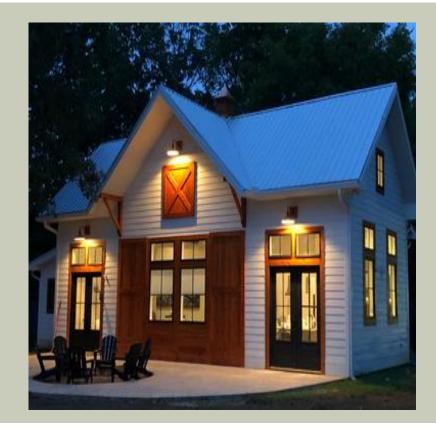

## **DEEREFIELD CABANA - A995A2ST-0**

Total Area: **995 Sq. Ft.** Garage Area: **995 Sq. Ft.** 

Garage Size: 2
Stories: 1
Bedrooms:
Full Baths: 1
Half Baths:
Width: 50`-0"
Depth: 34`-0"
Height: 24`-0"
Foundation: Slab

# **DEEREFIELD CABANA - A995A2ST-0**