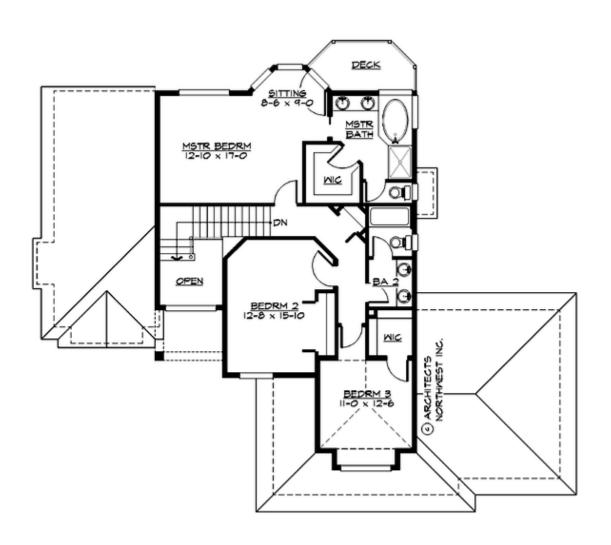

#### **UPPER FLOOR**

#### **Area Summary**

Total Area: 2150 Sq. Ft.

Main Floor: 1140 Sq. Ft.

Upper Floor: 1010 Sq. Ft.

Garage Floor: 760 Sq. Ft.