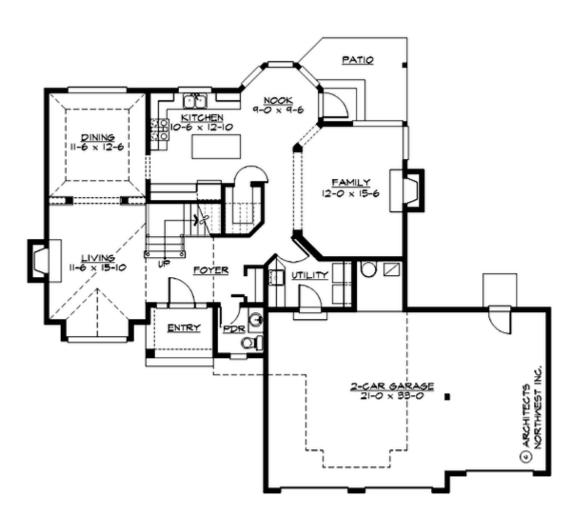

#### **MAIN FLOOR**

#### **Area Summary**

Total Area: 2150 Sq. Ft.

Main Floor: 1140 Sq. Ft.

Upper Floor: 1010 Sq. Ft.

Garage Floor: 760 Sq. Ft.