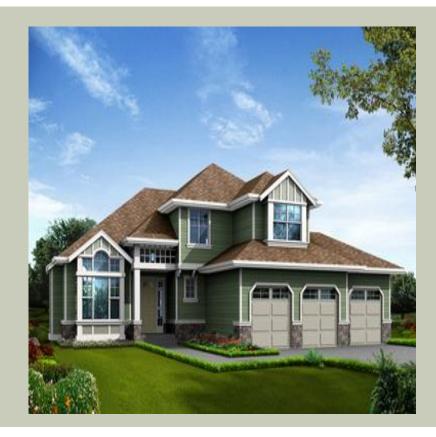

Total Area: **2150 Sq. Ft.** Garage Area: **760 Sq. Ft.** 

Garage Size: 3
Stories: 2
Bedrooms: 3
Full Baths: 2
Half Baths: 1
Width: 60`-0"
Depth: 51`-0"

Height: 27`-0"

Foundation: Crawl Space



#### **MAIN FLOOR**



#### **UPPER FLOOR**



#### **PLAN DETAILS**

#### **Area Summary**

Total Area: 2150 Sq. Ft.

Main Floor: 1140 Sq. Ft.

Upper Floor: 1010 Sq. Ft.

Garage Floor: 760 Sq. Ft.

#### **General Information**

Stories: 2
Width: 60`-0"
Depth: 51`-0"
Height: 27`-0"

### **Architectural Style**

Craftsman Northwest Traditional

### **Number of Rooms**

Bedrooms: 3
Full Baths: 2
Half Baths: 1

## **Garage**

Garage Size: 3
Garage Door Location: Front

### **Roof Pitches**

Primary: **8:12** 

### **Wall Heights**

Main: **9-0**" Upper: **9-0**"

### **Foundation Type**

Crawl Space

### **Roof Framing**

Combination

#### **Floor Load**

Live (lbs): **40 PSF**Dead (lbs): **10 PSF** 

#### **Roof Load**

Live (lbs): 25 PSF
Dead (lbs): 15 PSF
Wind: 85 MPH

### **Design Featu