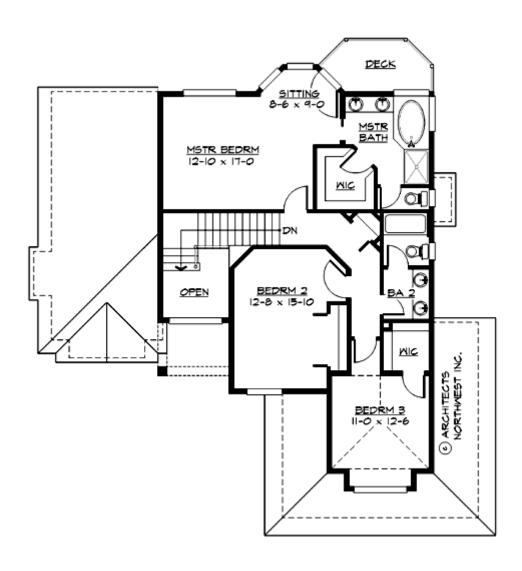

#### **UPPER FLOOR**

#### **Area Summary**

Total Area: 2150 Sq. Ft.

Main Floor: 1140 Sq. Ft.

Upper Floor: 1010 Sq. Ft.

Garage Floor: 520 Sq. Ft.