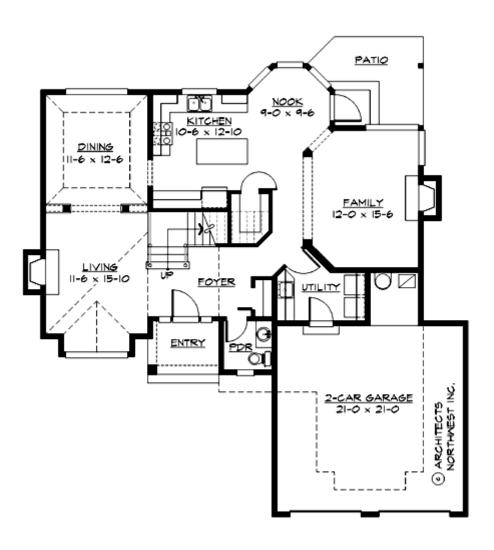

#### **MAIN FLOOR**

#### **Area Summary**

Total Area: 2150 Sq. Ft.

Main Floor: 1140 Sq. Ft.

Upper Floor: 1010 Sq. Ft.

Garage Floor: 520 Sq. Ft.