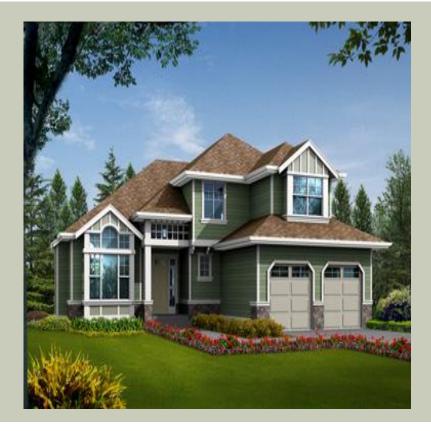

Total Area: 2150 Sq. Ft. Garage Area: 520 Sq. Ft.

Garage Size: 2
Stories: 2
Bedrooms: 3
Full Baths: 2
Half Baths: 1
Width: 48`-0"
Depth: 51`-0"
Height: 27`-0"

Foundation: Crawl Space



#### **MAIN FLOOR**



#### **UPPER FLOOR**



#### **PLAN DETAILS**

#### **Area Summary**

Total Area: 2150 Sq. Ft.

Main Floor: 1140 Sq. Ft.

Upper Floor: 1010 Sq. Ft.

Garage Floor: 520 Sq. Ft.

#### **General Information**

Stories: 2
Width: 48`-0"
Depth: 51`-0"
Height: 27`-0"

#### **Architectural Style**

Craftsman Northwest Traditional

### **Number of Rooms**

Bedrooms: 3
Full Baths: 2
Half Baths: 1

## **Garage**

Garage Size: 2
Garage Door Location: Front

#### **Roof Pitches**

Primary: **8:12** 

### **Wall Heights**

Main: **9-0**" Upper: **9-0**"

### **Foundation Type**

Crawl Space

#### **Roof Framing**

Combination

#### **Floor Load**

Live (lbs): **40 PSF**Dead (lbs): **10 PSF** 

#### **Roof Load**

Live (lbs): 25 PSF
Dead (lbs): 15 PSF
Wind: 85 MPH

## **Design Fea