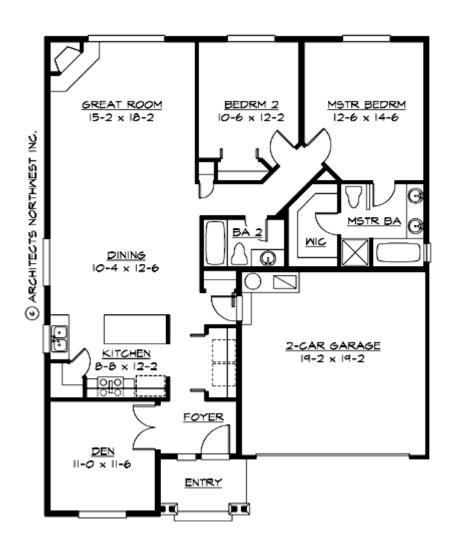

#### **MAIN FLOOR**

#### **Area Summary**

Total Area: 1428 Sq. Ft.

Main Floor: 1428 Sq. Ft.

Garage Floor: 387 Sq. Ft.

# **Design Features**

- Den/Office
- Great Room
- Laundry Room @ Main Floor
- Master Bedroom @ Main Floor Rear
- Craftsman House Plans
- Northwest Floor Plans
- Ranch House Plans
- Narrow Lot House Plans
- Small House Plans