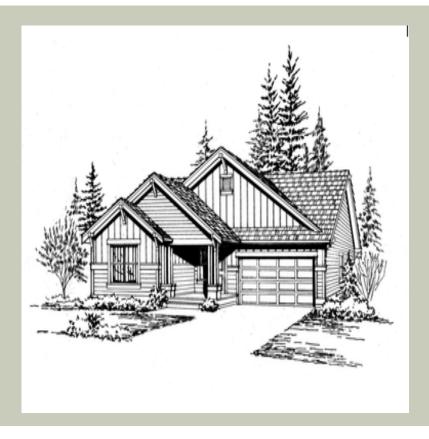

## **CYPRESS - R1428A2F-0**

Total Area: 1428 Sq. Ft. Garage Area: 387 Sq. Ft.

Garage Size: 2
Stories: 1
Bedrooms: 2
Full Baths: 2
Half Baths:
Width: 40`-0"
Depth: 50`-0"

Height: 19`-6"

Foundation: Crawl Space

# **CYPRESS - R1428A2F-0**

### **CYPRESS - R1428A2F-0**

### **Architectural Style**

Craftsman Northwest Ranch