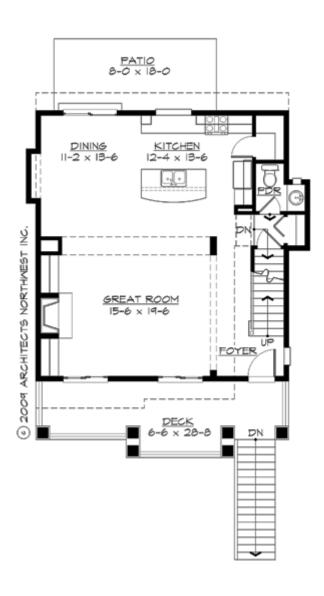

#### **MAIN FLOOR**

### **Area Summary**

Total Area: 1702 Sq. Ft.

Main Floor: 864 Sq. Ft.

Upper Floor: 838 Sq. Ft.

Garage Floor: 555 Sq. Ft.