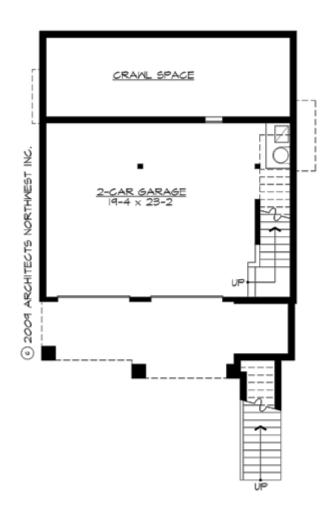

### **LOWER FLOOR**

### **Area Summary**

Total Area: 1702 Sq. Ft.

Main Floor: 864 Sq. Ft.

Upper Floor: 838 Sq. Ft.

Garage Floor: 555 Sq. Ft.

## **Garage**

Garage Size: 2
Garage Door Location: Front
Garage Type: Under