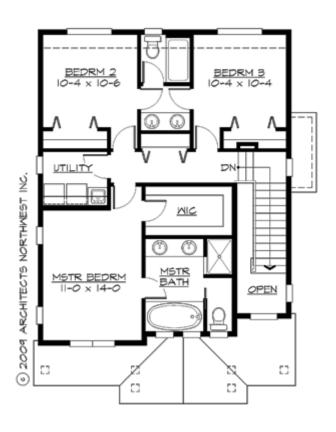

### **UPPER FLOOR**

### **Area Summary**

Total Area: 1702 Sq. Ft.

Main Floor: 864 Sq. Ft.

Upper Floor: 838 Sq. Ft.

Garage Floor: 555 Sq. Ft.

### **Number of Rooms**

Bedrooms: 3
Full Baths: 2
Half Baths: 1