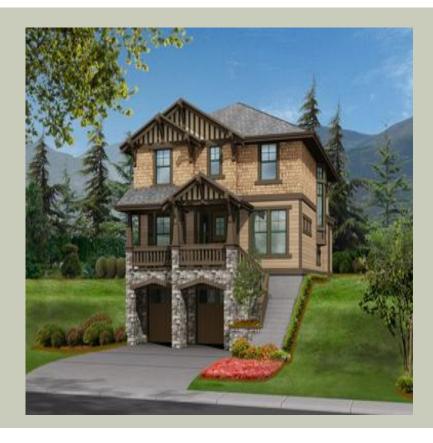

## **Architectural Style**

Craftsman Lodge Shingle

### **Design Features**

- Green Plans
- Front Porch
- Great Room
- Laundry Room @ & Upper Floor
- Master Bedroom @ Upper Floor Front
- Craftsman House Plans
- Lodge House Plans
- Shingle House Plans