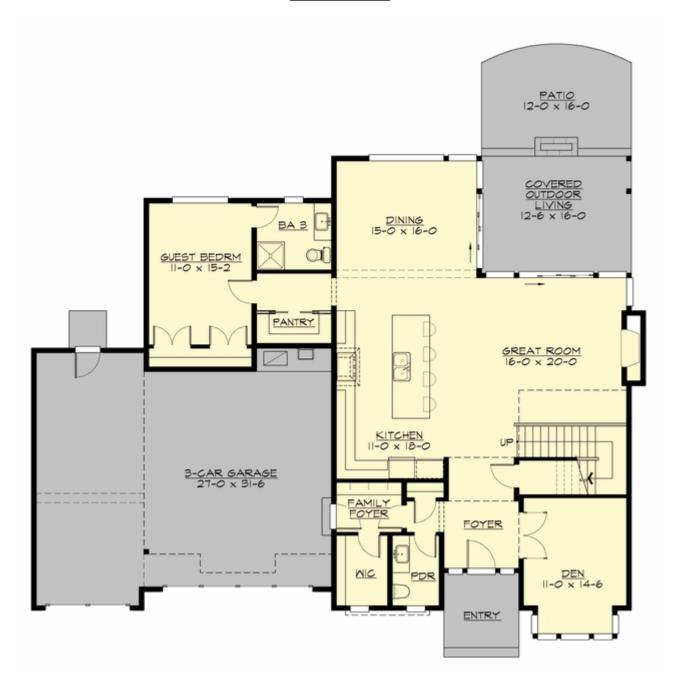

#### **MAIN FLOOR**

#### **Area Summary**

Total Area: 3610 Sq. Ft.

Main Floor: 1685 Sq. Ft.

Upper Floor: 1925 Sq. Ft.

Garage Floor: 830 Sq. Ft.

## **Design Features**

- Bonus Space @ & Upper Floor
- Den/Office
- Rear Porch
- Great Room
- Laundry Room @ & Upper Floor
- Master Bedroom @ Upper Floor Rear
- Contemporary Home Plans
- Modern Home Plans
- Prairie Home Plans
- View Lot (Rear) Plans
- Wide Lot House Plans