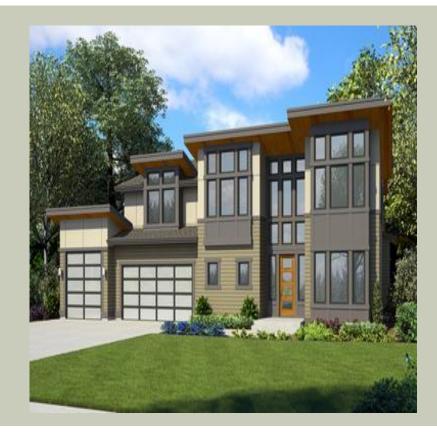

# **Architectural Style**

Contemporary Modern Prarie

Total Area: **3610 Sq. Ft.** Garage Area: **830 Sq. Ft.** 

Garage Size: 3
Stories: 2
Bedrooms: 5
Full Baths: 3
Half Baths: 1
Width: 64`-0"
Depth: 51`-6"

Height: 26'-0"

Foundation: Crawl Space