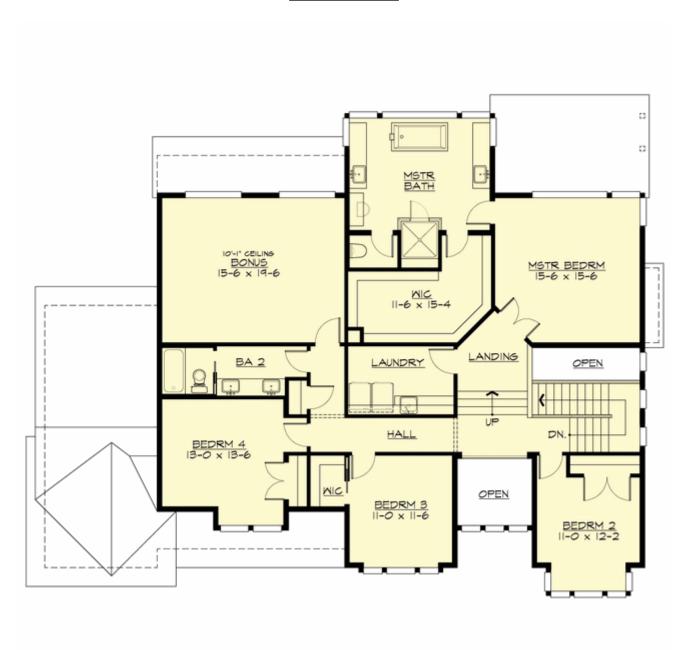

#### **UPPER FLOOR**

#### **Area Summary**

Total Area: 3610 Sq. Ft.

Main Floor: 1685 Sq. Ft.

Upper Floor: 1925 Sq. Ft.

Garage Floor: 830 Sq. Ft.

## **Design Features**

- Bonus Space @ & Upper Floor
- Den/Office
- Rear Porch
- Great Room
- Laundry Room @ & Upper Floor
- Master Bedroom @ Upper Floor Rear
- Contemporary Home Plans
- Modern Home Plans
- Prairie Home Plans
- View Lot (Rear) Plans
- Wide Lot House Plans