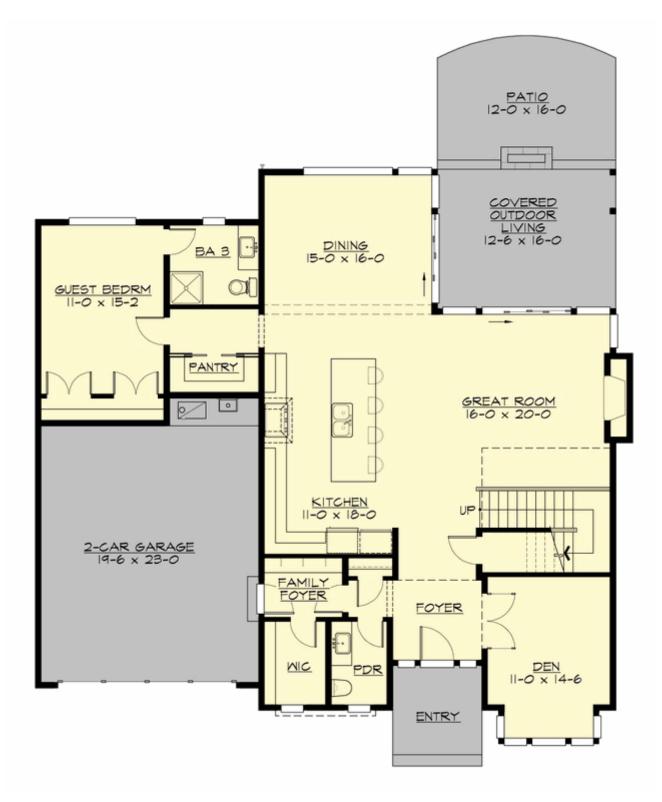

#### **MAIN FLOOR**

### **Area Summary**

Total Area: 3610 Sq. Ft.

Main Floor: 1685 Sq. Ft.

Upper Floor: 1925 Sq. Ft.

Garage Floor: 494 Sq. Ft.