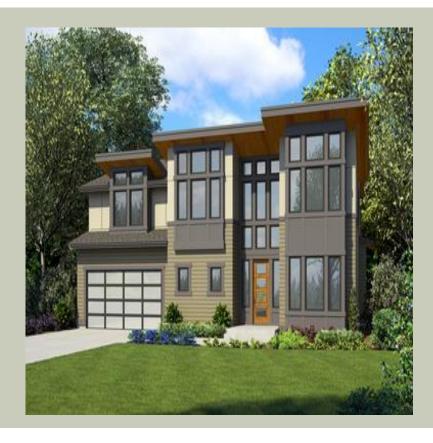

# **Architectural Style**

Contemporary Modern Prarie

Total Area: **3610 Sq. Ft.** Garage Area: **494 Sq. Ft.** 

Garage Size: 2
Stories: 2
Bedrooms: 5
Full Baths: 3
Half Baths: 1
Width: 52`-0"
Depth: 51`-6"
Height: 26`-0"

Foundation: Crawl Space