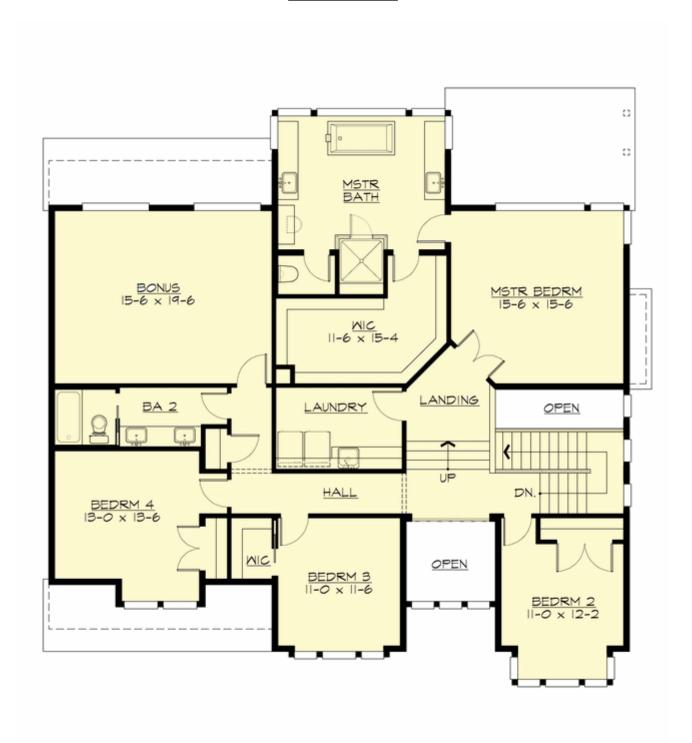

#### **UPPER FLOOR**

### **Area Summary**

Total Area: 3610 Sq. Ft.

Main Floor: 1685 Sq. Ft.

Upper Floor: 1925 Sq. Ft.

Garage Floor: 494 Sq. Ft.