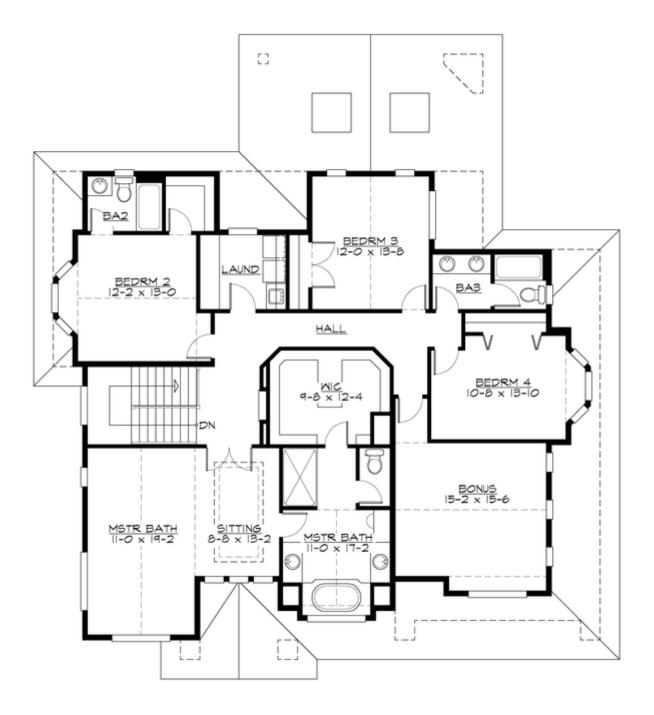

#### **UPPER FLOOR**

#### **Area Summary**

| Total Area:   | 5386 Sq. Ft. |
|---------------|--------------|
| Main Floor:   | 1709 Sq. Ft. |
| Upper Floor:  | 1967 Sq. Ft. |
| Lower Floor:  | 1710 Sq. Ft. |
| Garage Floor: | 636 Sq. Ft.  |