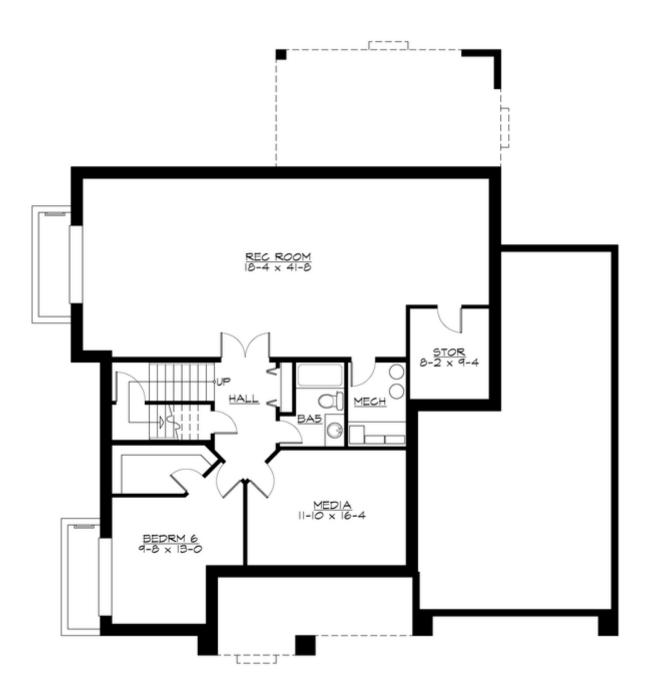

#### **LOWER FLOOR**

#### **Area Summary**

| Total Area:   | 5386 Sq. Ft. |
|---------------|--------------|
| Main Floor:   | 1709 Sq. Ft. |
| Upper Floor:  | 1967 Sq. Ft. |
| Lower Floor:  | 1710 Sq. Ft. |
| Garage Floor: | 636 Sq. Ft.  |