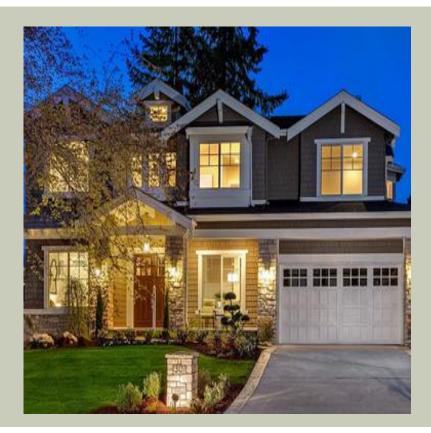

### **Architectural Style**

Craftsman Northwest Traditional

### **Design Features**

- Bonus Space @ , Upper & Lower Floor
- Front and Rear Porch
- Great Room
- Laundry Room @ & Upper Floor
- Master Bedroom @ Upper Floor Front
- Craftsman House Plans
- Northwest Floor Plans
- Traditional House Plans
- View Lot (Rear) Plans