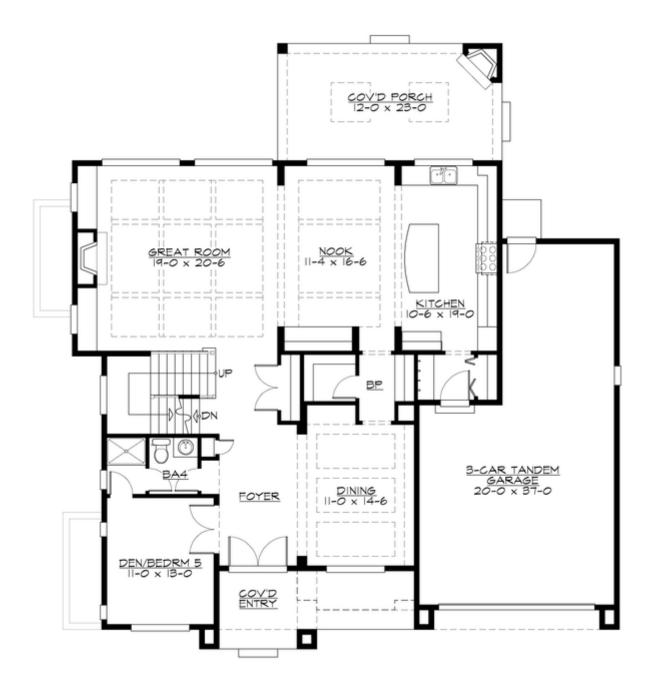

#### MAIN FLOOR

#### **Area Summary**

| Total Area:   | 5386 Sq. Ft. |
|---------------|--------------|
| Main Floor:   | 1709 Sq. Ft. |
| Upper Floor:  | 1967 Sq. Ft. |
| Lower Floor:  | 1710 Sq. Ft. |
| Garage Floor: | 636 Sq. Ft.  |