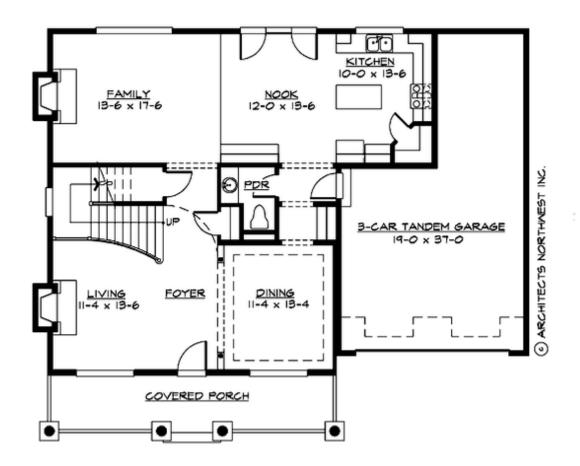

#### **MAIN FLOOR**

#### **Area Summary**

Total Area: 2580 Sq. Ft.

Main Floor: 1220 Sq. Ft.

Upper Floor: 1360 Sq. Ft.

Garage Floor: 540 Sq. Ft.