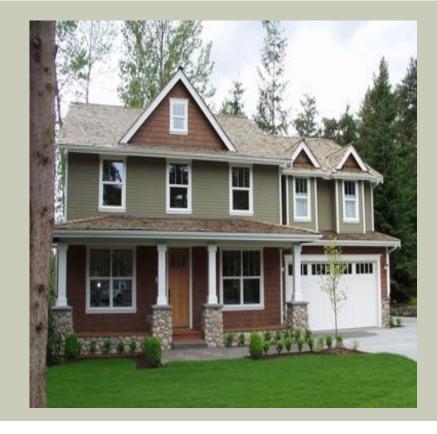

Total Area: **2580 Sq. Ft.** Garage Area: **540 Sq. Ft.** 

Garage Size: 3
Stories: 2
Bedrooms: 4
Full Baths: 2
Half Baths: 1
Width: 50`-0"
Depth: 42`-0"
Height: 27`-6"

Foundation: Crawl Space



#### **MAIN FLOOR**



#### **UPPER FLOOR**



#### **PLAN DETAILS**

#### **Area Summary**

Total Area: 2580 Sq. Ft.

Main Floor: 1220 Sq. Ft.

Upper Floor: 1360 Sq. Ft.

Garage Floor: 540 Sq. Ft.

#### **General Information**

Stories: 2

Width: 50`-0"
Depth: 42`-0"
Height: 27`-6"

# **Architectural Style**

Country Farmhouse Traditional

### **Number of Rooms**

Bedrooms: 4
Full Baths: 2
Half Baths: 1

# **Garage**

Garage Size: 3
Garage Door Location: Front
Garage Type: Tandem

# **Roof Pitches**

Primary: **6:12**Secondary: **12:12** 

### **Wall Heights**

Main: **9-0**" Upper: **8-0**"

## **Foundation Type**

Crawl Space

### **Roof Framing**

Trusses

#### **Floor Load**

Live (lbs): **40 PSF**Dead (lbs): **10 PSF** 

#### **Roof Load**

Live (lbs): 25 PSF
Dead (lbs): 15 PSF
Win