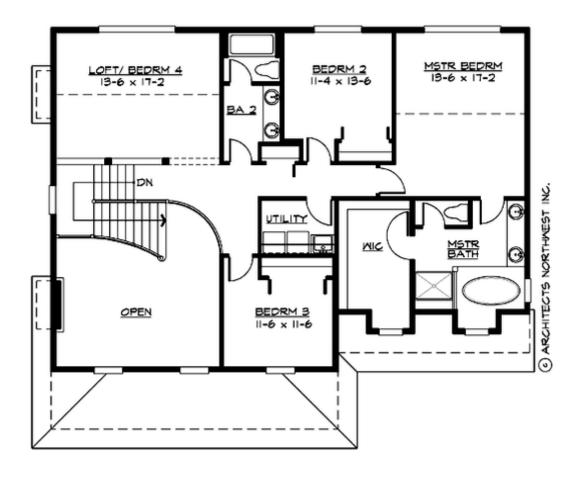

#### **UPPER FLOOR**

#### **Area Summary**

Total Area: 2580 Sq. Ft.

Main Floor: 1220 Sq. Ft.

Upper Floor: 1360 Sq. Ft.

Garage Floor: 540 Sq. Ft.

### **Number of Rooms**

Bedrooms: 4
Full Baths: 2
Half Baths: 1