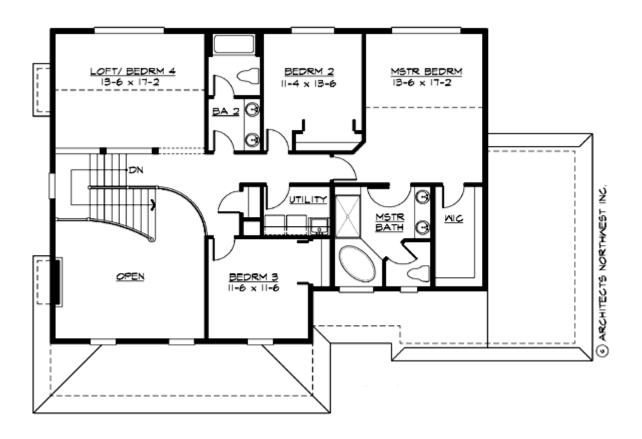

#### **UPPER FLOOR**

#### **Area Summary**

Total Area: 2700 Sq. Ft.

Main Floor: 1360 Sq. Ft.

Upper Floor: 1340 Sq. Ft.

Garage Floor: 640 Sq. Ft.

## **Number of Rooms**

Bedrooms: 4
Full Baths: 2
Half Baths: 1