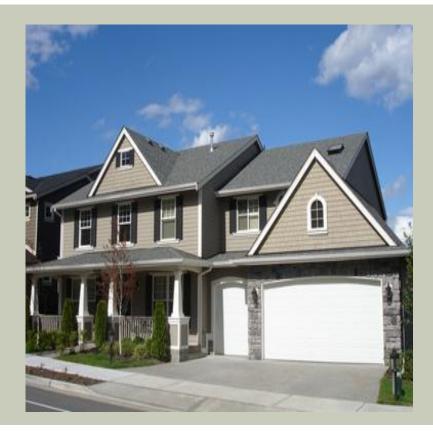

Total Area: **2700 Sq. Ft.** Garage Area: **640 Sq. Ft.** 

Garage Size: 3
Stories: 2
Bedrooms: 4
Full Baths: 2
Half Baths: 1
Width: 60`-0"
Depth: 42`-0"
Height: 27`-6"

Foundation: Crawl Space



#### **MAIN FLOOR**



#### **UPPER FLOOR**



#### **PLAN DETAILS**

#### **Area Summary**

Total Area: 2700 Sq. Ft.

Main Floor: 1360 Sq. Ft.

Upper Floor: 1340 Sq. Ft.

Garage Floor: 640 Sq. Ft.

#### **General Information**

Stories: 2
Width: 60`-0"
Depth: 42`-0"
Height: 27`-6"

### **Architectural Style**

Country Farmhouse Traditional

## **Number of Rooms**

Bedrooms: 4
Full Baths: 2
Half Baths: 1

# **Garage**

Garage Size: 3
Garage Door Location: Front

## **Roof Pitches**

Primary: **6:12**Secondary: **12:12** 

### **Wall Heights**

Main: **9-0**" Upper: **8-0**"

# **Foundation Type**

Crawl Space

### **Roof Framing**

Trusses

#### **Floor Load**

Live (lbs): **40 PSF**Dead (lbs): **10 PSF** 

#### **Roof Load**

Live (lbs): 25 PSF
Dead (lbs): 15 PSF
Wind: 85 MPH

## **Desi