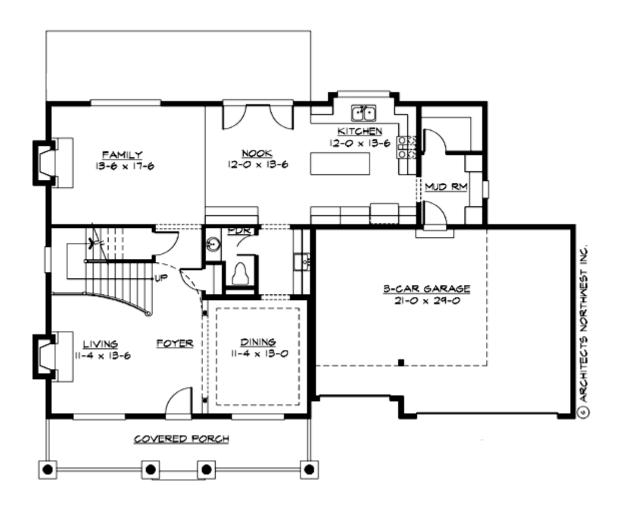

#### **MAIN FLOOR**

#### **Area Summary**

Total Area: 2700 Sq. Ft.

Main Floor: 1360 Sq. Ft.

Upper Floor: 1340 Sq. Ft.

Garage Floor: 640 Sq. Ft.