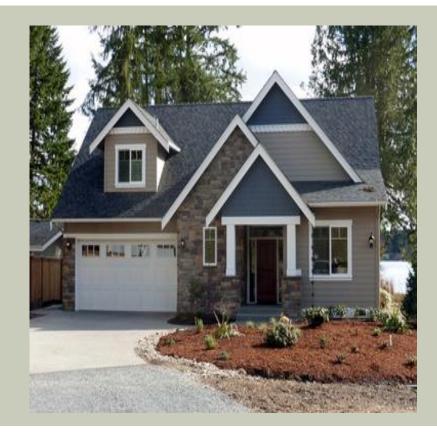

Total Area: 2388 Sq. Ft. Garage Area: 599 Sq. Ft.

Garage Size: 2
Stories: 2
Bedrooms: 4
Full Baths: 2
Half Baths: 1
Width: 46`-0"
Depth: 53`-0"

Height: 25`-10"

Foundation: Crawl Space



#### **MAIN FLOOR**



#### **UPPER FLOOR**



#### **PLAN DETAILS**

#### **Area Summary**

Total Area: 2388 Sq. Ft.

Main Floor: 1165 Sq. Ft.

Upper Floor: 1223 Sq. Ft.

Garage Floor: 599 Sq. Ft.

#### **General Information**

Stories: 2
Width: 46`-0"
Depth: 53`-0"
Height: 25`-10"

# **Architectural Style**

Craftsman Northwest Shingle

## **Number of Rooms**

Bedrooms: 4
Full Baths: 2
Half Baths: 1

# **Garage**

Garage Size: 2
Garage Door Location: Front

### **Roof Pitches**

Primary: **12:12**Secondary: **10:12** 

### **Wall Heights**

Main: **9-0**" Upper: **9-0**"

## **Foundation Type**

Crawl Space

#### **Roof Framing**

Combination

#### **Floor Load**

Live (lbs): **40 PSF**Dead (lbs): **10 PSF** 

#### **Roof Load**

Live (lbs): 25 PSF
Dead (lbs): 15 PSF
Wind: 85 MPH

## *