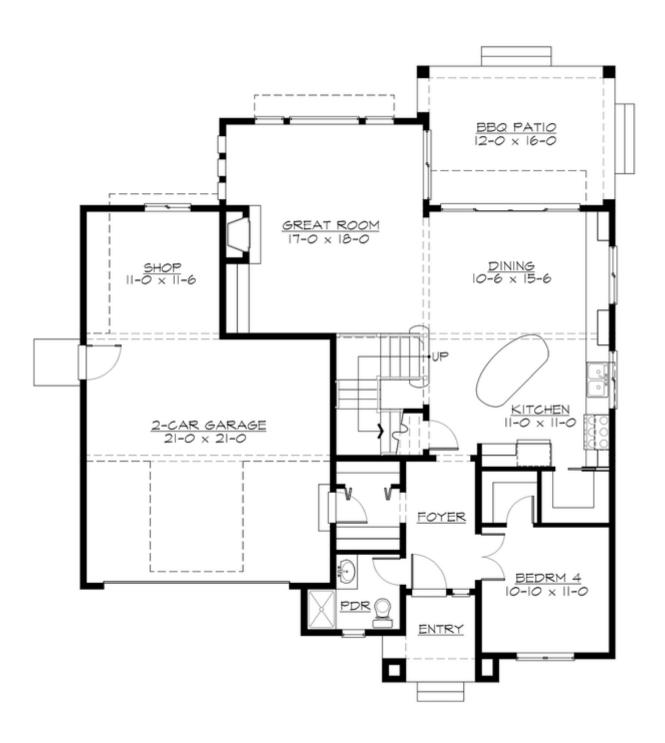

#### **MAIN FLOOR**

#### **Area Summary**

Total Area: 2388 Sq. Ft.

Main Floor: 1165 Sq. Ft.

Upper Floor: 1223 Sq. Ft.

Garage Floor: 599 Sq. Ft.