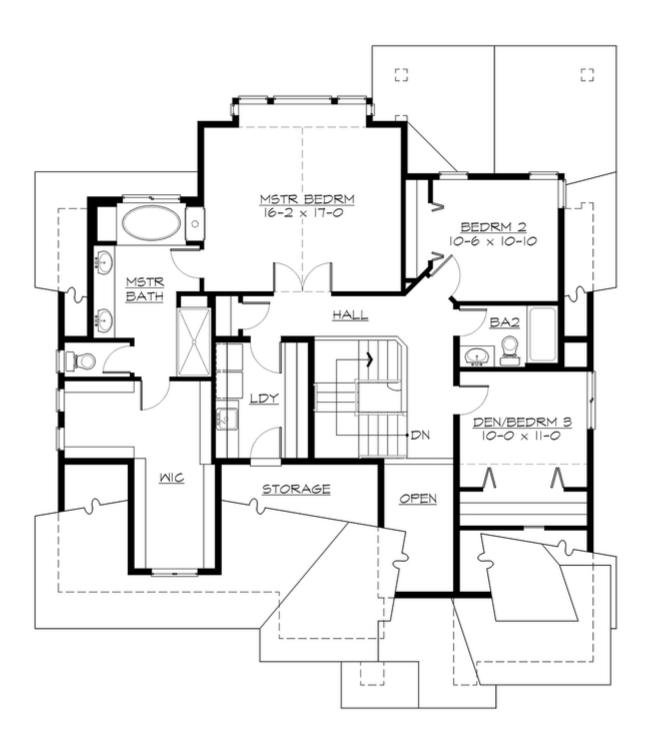

#### **UPPER FLOOR**

#### **Area Summary**

Total Area: 2388 Sq. Ft.

Main Floor: 1165 Sq. Ft.

Upper Floor: 1223 Sq. Ft.

Garage Floor: 599 Sq. Ft.