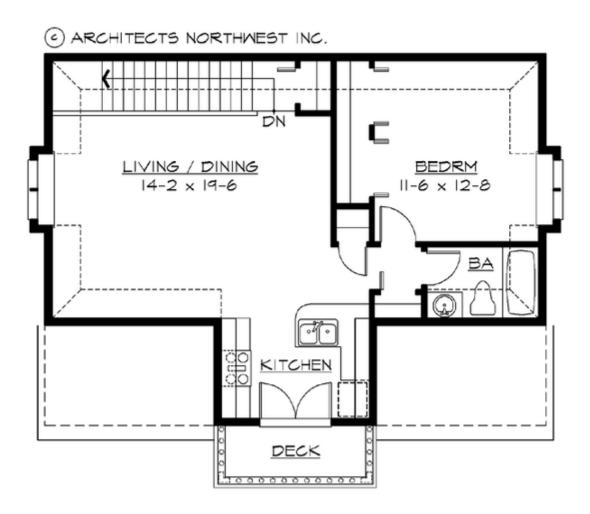

### **UPPER FLOOR**

Total Area: **755 Sq. Ft.** Garage Area: **900 Sq. Ft.** 

Garage Size: 3
Stories: 2
Bedrooms: 1
Full Baths: 1
Half Baths:
Width: 35`-0"
Depth: 30`-0"
Height: 27`-6"
Foundation: Slab