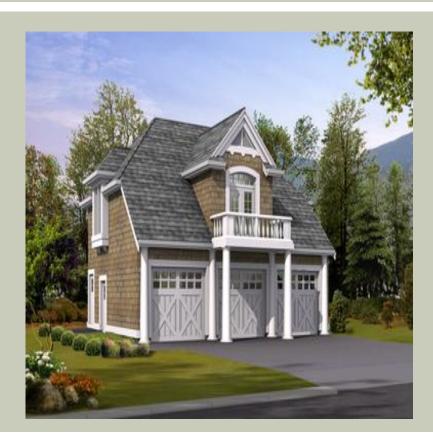

Total Area: **755 Sq. Ft.** Garage Area: **900 Sq. Ft.** 

Garage Size: 3
Stories: 2
Bedrooms: 1
Full Baths: 1
Half Baths:
Width: 35`-0"
Depth: 30`-0"
Height: 27`-6"
Foundation: Slab

#### **PLAN DETAILS**

**Area Summary** 

Total Area: 755 Sq. Ft. Upper Floor: 755 Sq. Ft.

Garage Floor: 900 Sq. Ft.

**General Information** 

Stories: 2

Width: **35`-0"**Depth: **30`-0"**Height: **27`-6"** 

**Architectural Style** 

Carriage Hampton Shingle

**Number of Rooms** 

Bedrooms: 1
Full Baths: 1

**Garage** 

Garage Size: 3

Garage Door Location: Front

**Roof Pitches** 

Primary: **12:12** 