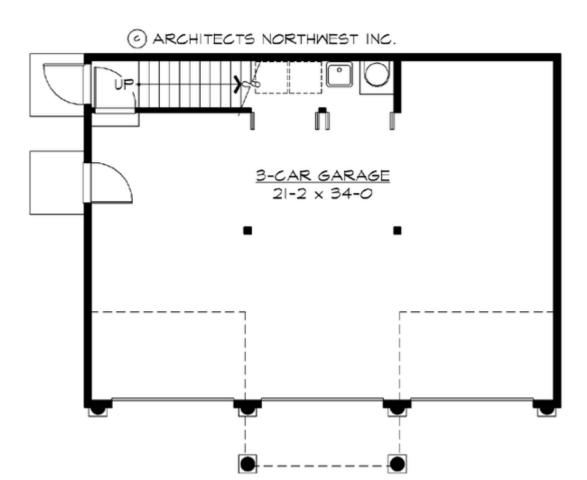

### **MAIN FLOOR**

Total Area: **755 Sq. Ft.** Garage Area: **900 Sq. Ft.** 

Garage Size: 3
Stories: 2
Bedrooms: 1
Full Baths: 1
Half Baths:
Width: 35`-0"
Depth: 30`-0"
Height: 27`-6"
Foundation: Slab