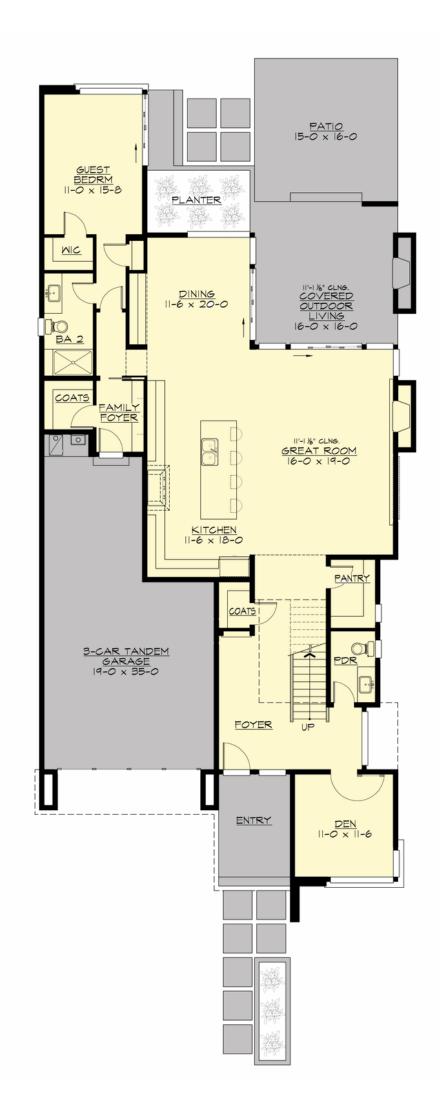

#### **MAIN FLOOR**

#### **Area Summary**

Total Area: 4040 Sq. Ft.

Main Floor: 1880 Sq. Ft.

Upper Floor: 2160 Sq. Ft.

Garage Floor: 630 Sq. Ft.

### **Design Features**

- Bonus Space @ & Upper Floor
- Den/Office
- Rear Porch
- Great Room
- Laundry Room @ & Upper Floor
- Master Bedroom @ Upper Floor Rear
- Contemporary Home Plans
- Modern Home Plans
- Northwest Floor Plans
- Narrow Lot House Plans
- View Lot (Rear) Plans