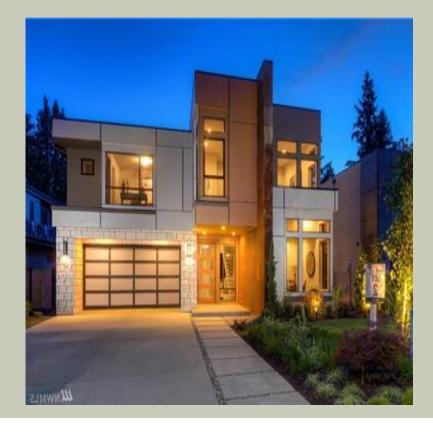

Total Area: **4040 Sq. Ft.** Garage Area: **630 Sq. Ft.** 

Garage Size: 3
Stories: 2
Bedrooms: 5
Full Baths: 4
Half Baths: 1
Width: 40`-0"
Depth: 93`-6"

Height: 24`-0"

Foundation: Crawl Space



#### **MAIN FLOOR**



#### **UPPER FLOOR**



#### **PLAN DETAILS**

#### **Area Summary**

Total Area: 4040 Sq. Ft.

Main Floor: 1880 Sq. Ft.

Upper Floor: 2160 Sq. Ft.

Garage Floor: 630 Sq. Ft.

#### **General Information**

Stories: 2
Width: 40`-0"
Depth: 93`-6"
Height: 24`-0"

# **Architectural Style**

Contemporary Modern Northwest

### **Number of Rooms**

Bedrooms: 5
Full Baths: 4
Half Baths: 1

# **Garage**

Garage Size: 3
Garage Door Location: Front
Garage Type: Tandem

#### **Roof Pitches**

Primary: **1:12** 

## **Wall Heights**

Main: **11-0**" Upper: **9-0**"

# **Foundation Type**

Crawl Space

#### **Roof Framing**

Trusses

#### **Floor Load**

Live (lbs): **40 PSF**Dead (lbs): **10 PSF** 

#### **Roof Load**

Live (lbs): 25 PSF
Dead (lbs): 15 PSF
Wind: 85 MPH

### **D