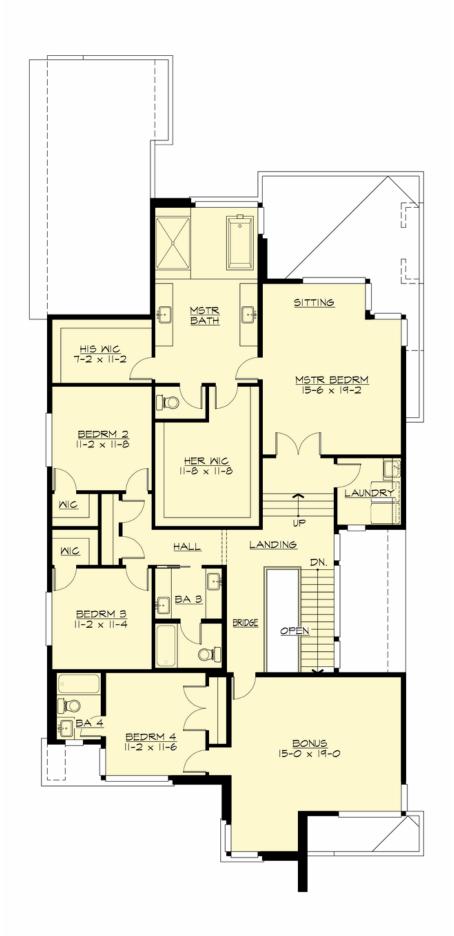

#### **UPPER FLOOR**

#### **Area Summary**

Total Area: 4040 Sq. Ft.

Main Floor: 1880 Sq. Ft.

Upper Floor: 2160 Sq. Ft.

Garage Floor: 630 Sq. Ft.

### **Design Features**

- Bonus Space @ & Upper Floor
- Den/Office
- Rear Porch
- Great Room
- Laundry Room @ & Upper Floor
- Master Bedroom @ Upper Floor Rear
- Contemporary Home Plans
- Modern Home Plans
- Northwest Floor Plans
- Narrow Lot House Plans
- View Lot (Rear) Plans