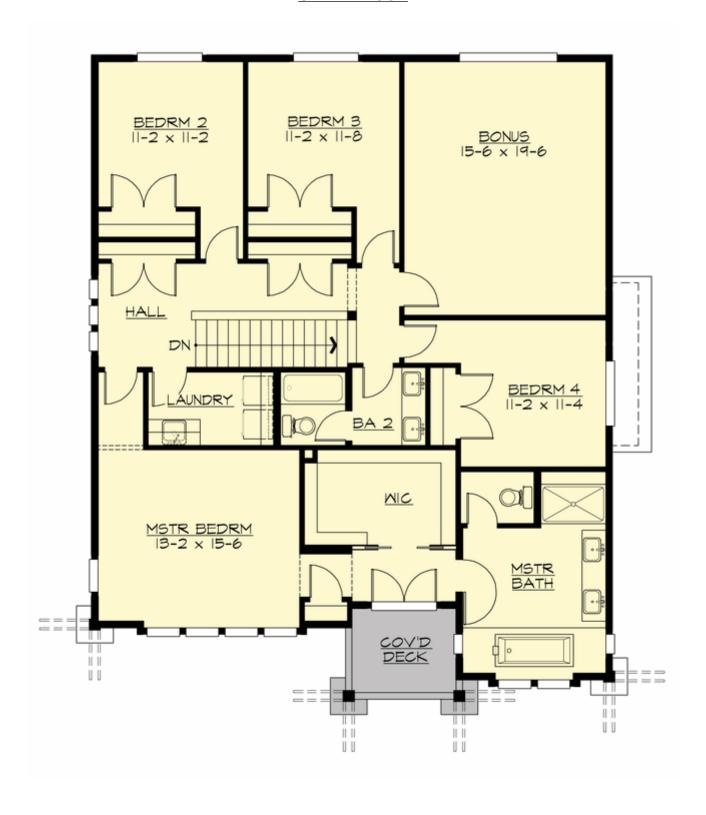

#### **UPPER FLOOR**

#### **Area Summary**

Total Area: 3015 Sq. Ft.

Main Floor: 1253 Sq. Ft.

Upper Floor: 1762 Sq. Ft.

Garage Floor: 400 Sq. Ft.

### **Number of Rooms**

Bedrooms: 4
Full Baths: 2
Half Baths: 1

## **Design Features**

- Bonus Space @ & Upper Floor
- Den/Office
- Rear Porch
- Great Room
- Laundry Room @ & Upper Floor
- Master Bedroom @ Upper Floor Front
- Contemporary Home Plans
- Modern Home Plans
- Prairie Home Plans
- Narrow Lot House Plans
- Small House Plans