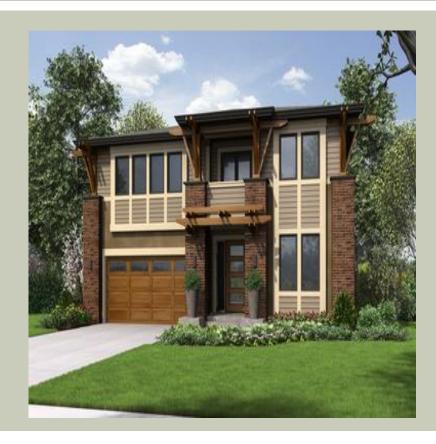

# **CORONA CROSSING - M2665B2F-10**

Total Area: 3015 Sq. Ft. Garage Area: 400 Sq. Ft.

Garage Size: 2 Stories: 2 Bedrooms: 4 Full Baths: 2 Half Baths: 1 Width: 43`-0" Depth : 50`-6" Height: 27`-0"

Foundation: Crawl Space

# **Architectural Style**

Contemporary Modern Prarie