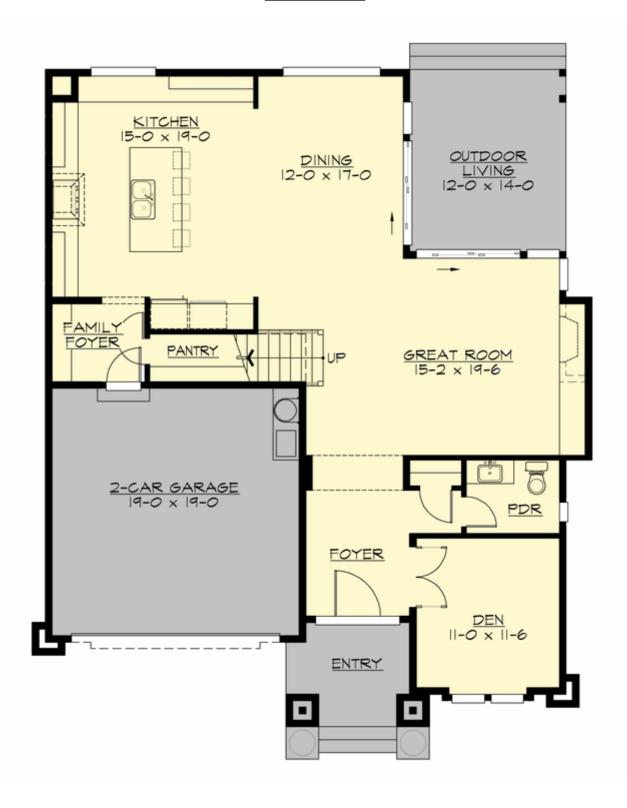

#### **MAIN FLOOR**

#### **Area Summary**

Total Area: 3015 Sq. Ft.

Main Floor: 1253 Sq. Ft.

Upper Floor: 1762 Sq. Ft.

Garage Floor: 400 Sq. Ft.

## **Design Features**

- Bonus Space @ & Upper Floor
- Den/Office
- Rear Porch
- Great Room
- Laundry Room @ & Upper Floor
- Master Bedroom @ Upper Floor Front
- Contemporary Home Plans
- Modern Home Plans
- Prairie Home Plans
- Narrow Lot House Plans
- Small House Plans