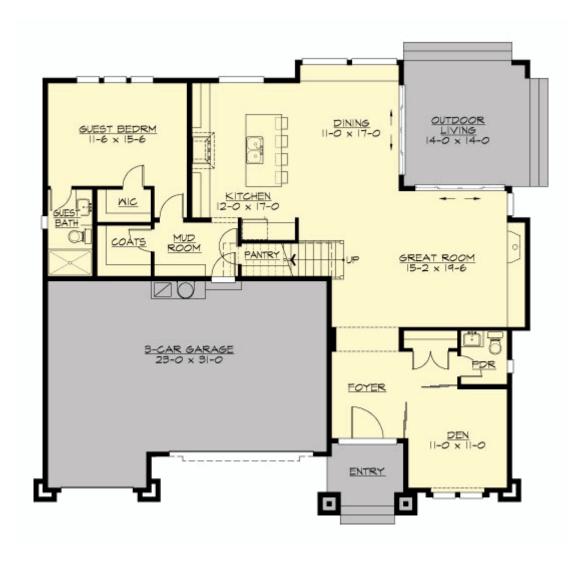

#### **MAIN FLOOR**

#### **Area Summary**

Total Area: 2973 Sq. Ft.

Main Floor: 1485 Sq. Ft.

Upper Floor: 1488 Sq. Ft.

Garage Floor: 685 Sq. Ft.