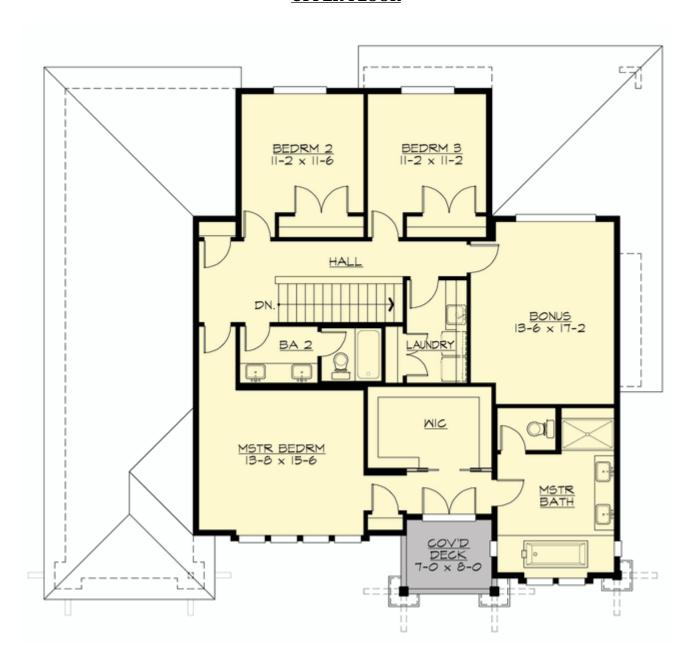

#### **UPPER FLOOR**

#### **Area Summary**

Total Area: 2973 Sq. Ft.

Main Floor: 1485 Sq. Ft.

Upper Floor: 1488 Sq. Ft.

Garage Floor: 685 Sq. Ft.