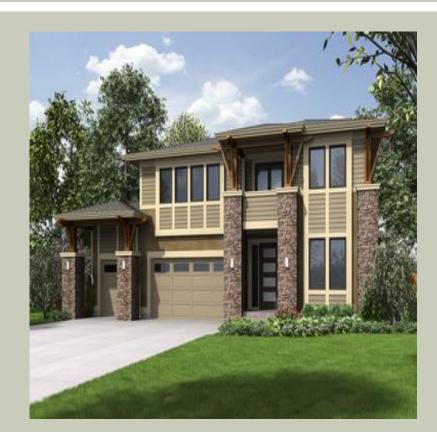

Total Area: **2973 Sq. Ft.** Garage Area: **685 Sq. Ft.** 

Garage Size: 3
Stories: 2
Bedrooms: 4
Full Baths: 3
Half Baths: 1
Width: 55`-0"
Depth: 50`-6"

Height: 25`-0"

Foundation: Crawl Space



#### **MAIN FLOOR**



#### **UPPER FLOOR**



#### **PLAN DETAILS**

#### **Area Summary**

Total Area: 2973 Sq. Ft.

Main Floor: 1485 Sq. Ft.

Upper Floor: 1488 Sq. Ft.

Garage Floor: 685 Sq. Ft.

#### **General Information**

Stories: 2
Width: 55`-0"
Depth: 50`-6"
Height: 25`-0"

# **Architectural Style**

Contemporary Modern Prarie

### **Number of Rooms**

Bedrooms: 4
Full Baths: 3
Half Baths: 1

# **Garage**

Garage Size: 3
Garage Door Location: Front

### **Roof Pitches**

Primary: **4:12** 

## **Wall Heights**

Main: **9-0**" Upper: **8-0**"

# **Foundation Type**

Crawl Space

### **Roof Framing**

Trusses

#### **Floor Load**

Live (lbs): **40 PSF**Dead (lbs): **10 PSF** 

#### **Roof Load**

Live (lbs): 25 PSF
Dead (lbs): 15 PSF
Wind: 85 MPH

## **Design Features**

- Bonus S