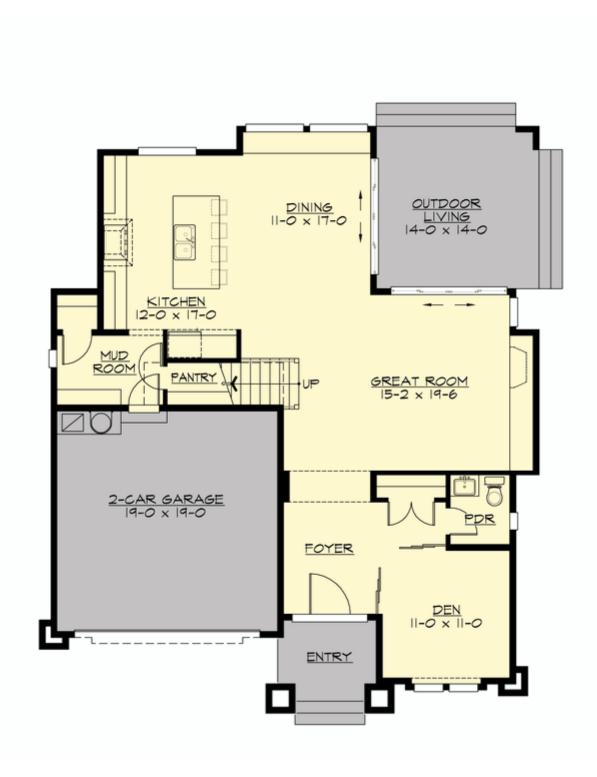

#### **MAIN FLOOR**

#### **Area Summary**

Total Area: 2665 Sq. Ft.

Main Floor: 1177 Sq. Ft.

Upper Floor: 1488 Sq. Ft.

Garage Floor: 400 Sq. Ft.