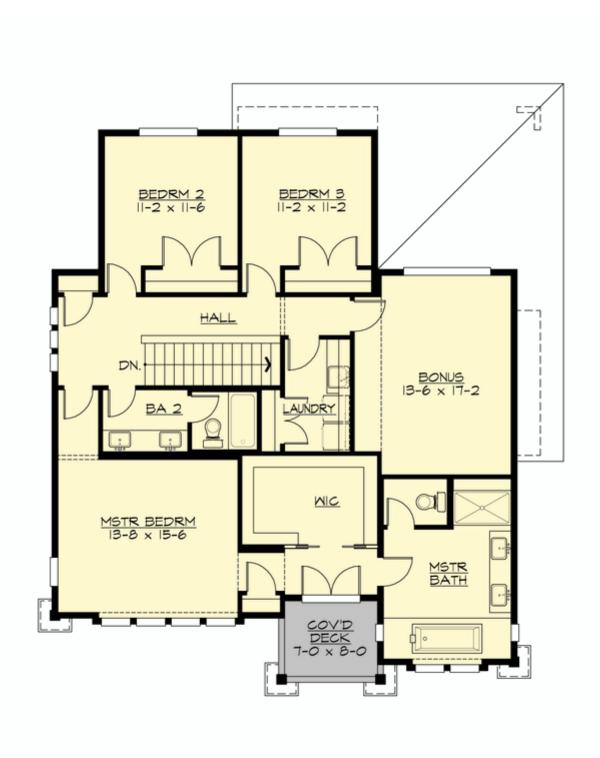

#### **UPPER FLOOR**

#### **Area Summary**

Total Area: 2665 Sq. Ft.

Main Floor: 1177 Sq. Ft.

Upper Floor: 1488 Sq. Ft.

Garage Floor: 400 Sq. Ft.