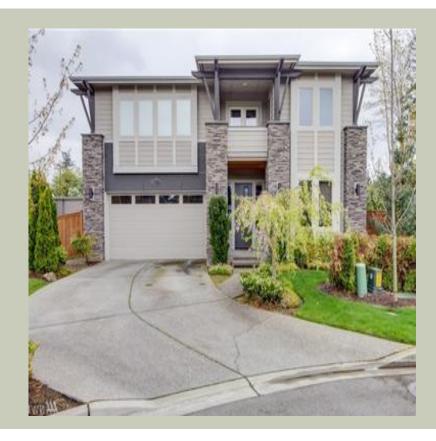

Total Area: **2665 Sq. Ft.** Garage Area: **400 Sq. Ft.** 

Garage Size: 2
Stories: 2
Bedrooms: 3
Full Baths: 2
Half Baths: 1
Width: 43`-0"
Depth: 50`-6"
Height: 25`-0"

Foundation: Crawl Space

# **Architectural Style**

Contemporary Modern Prarie