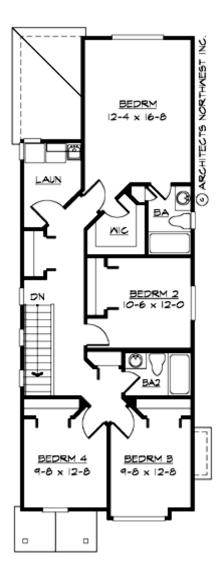

#### **UPPER FLOOR**

# Total Area: 1675 Sq. Ft. Main Floor: 688 Sq. Ft. Upper Floor: 987 Sq. Ft. Garage Floor: 420 Sq. Ft.