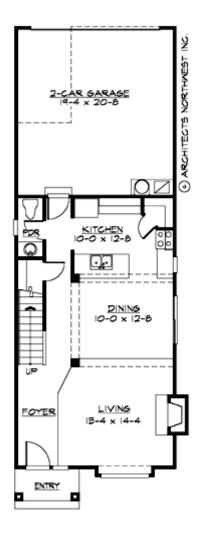

#### MAIN FLOOR

# Total Area: 1675 Sq. Ft. Main Floor: 688 Sq. Ft. Upper Floor: 987 Sq. Ft. Garage Floor: 420 Sq. Ft.