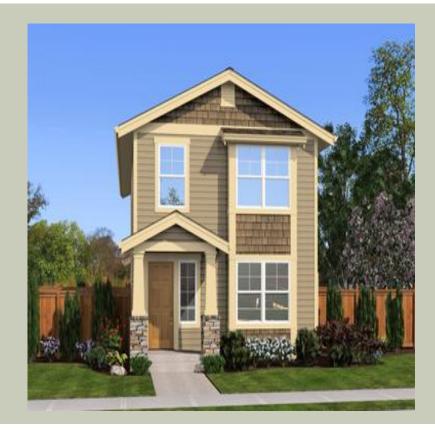

Total Area: **1675 Sq. Ft.** Garage Area: **420 Sq. Ft.** Garage Size: **2** Stories: **2** Bedrooms : **4** Full Baths : **2** Half Baths : **1** Width : **20`-0**" Depth : **59`-0**" Height : **21`-6**" Foundation : **Crawl Space** 



#### MAIN FLOOR



#### **UPPER FLOOR**



#### PLAN DETAILS

#### **Area Summary**

# Total Area: 1675 Sq. Ft. Main Floor: 688 Sq. Ft. Upper Floor: 987 Sq. Ft. Garage Floor: 420 Sq. Ft.

## **General Information**

 Stories:
 2

 Width:
 20`-0"

 Depth:
 59`-0"

 Height:
 21`-6"

## **Architectural Style**

Craftsman Northwest Shotgun

#### **Number of Rooms**

Bedrooms:4Full Baths:2Half Baths:1

#### <u>Garage</u>

Garage Size: Garage Door Location:

5:12

#### 2 Rear

**Roof Pitches** 

Primary:

**Wall Heights** 

| Main:  | <b>8-0</b> " |
|--------|--------------|
| Upper: | <b>8-0</b> " |

#### **Foundation Type**

Crawl Space

#### **Roof Framing**

Trusses

## **Floor Load**

| Live (lbs): | <b>40 PSF</b> |
|-------------|---------------|
| Dead (lbs): | 10 PSF        |

## **Roo