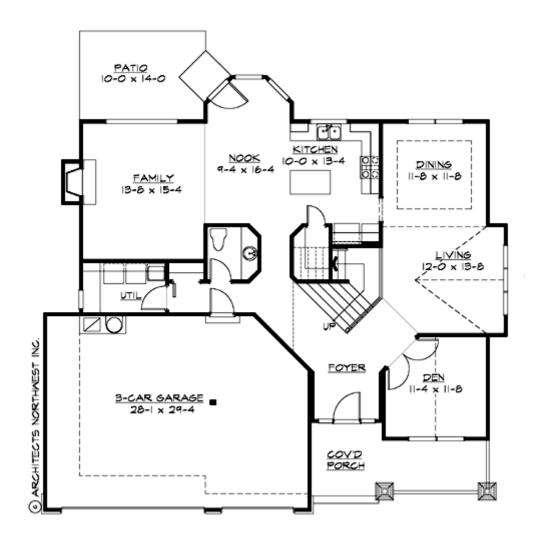

MAIN FLOOR

**UPPER FLOOR** 

# Total Area: 2516 Sq. Ft. Main Floor: 1360 Sq. Ft. Upper Floor: 1156 Sq. Ft. Garage Floor: 644 Sq. Ft.