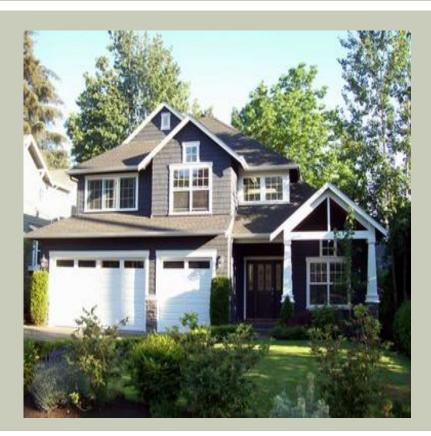

Total Area: **2516 Sq. Ft.** Garage Area: **644 Sq. Ft.** Garage Size: **3** Stories: **2** Bedrooms : **3** Full Baths : **2** Half Baths : **1** Width : **52`-0**" Depth : **49`-0**" Height : **29`-0**" Foundation : **Crawl Space** 



MAIN FLOOR



**UPPER FLOOR** 



#### PLAN DETAILS

#### **Area Summary**

# Total Area: 2516 Sq. Ft. Main Floor: 1360 Sq. Ft. Upper Floor: 1156 Sq. Ft. Garage Floor: 644 Sq. Ft.

## **General Information**

 Stories:
 2

 Width:
 52`-0"

 Depth:
 49`-0"

 Height:
 29`-0"

## **Architectural Style**

Craftsman Northwest Shingle

## Number of Rooms

Bedrooms:3Full Baths:2Half Baths:1

#### <u>Garage</u>

Garage Size:3Garage Door Location:Fi

#### 3 Front

### **Roof Pitches**

| Primary:   | 8:12 |
|------------|------|
| Secondary: | 6:12 |

### Wall Heights

| Main:  | 8-0" |
|--------|------|
| Upper: | 8-0" |

## **Foundation Type**

Crawl Space

## **Roof Framing**

Combination

## **Floor Load**

| Live (lbs): | <b>40 PSF</b> |
|-------------|---------------|
| Dead (lbs): | 10 PSF