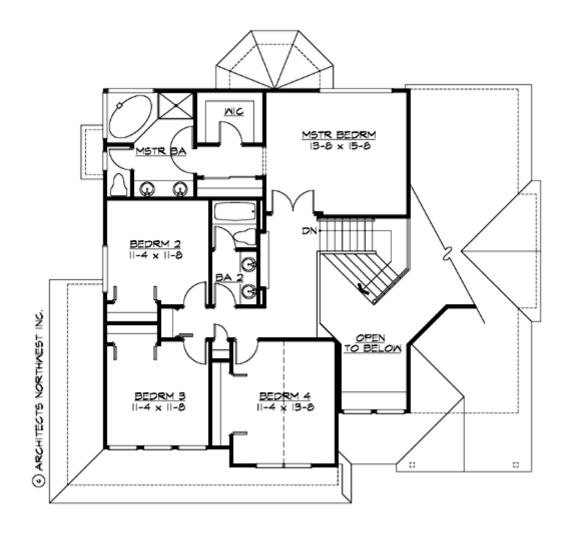

MAIN FLOOR

**UPPER FLOOR** 

# Total Area: 2516 Sq. Ft. Main Floor: 1360 Sq. Ft. Upper Floor: 1156 Sq. Ft. Garage Floor: 644 Sq. Ft.