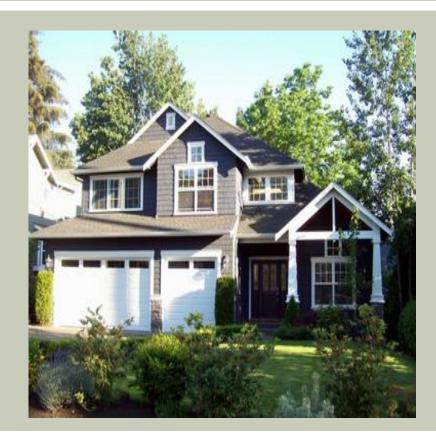

Total Area: **2565 Sq. Ft.** Garage Area: **644 Sq. Ft.** 

Garage Size: 3
Stories: 2
Bedrooms: 3
Full Baths: 2
Half Baths: 1
Width: 52`-0"
Depth: 49`-0"

Height: 29`-0"

Foundation: Crawl Space



#### **MAIN FLOOR**



#### **UPPER FLOOR**



#### **PLAN DETAILS**

### **Area Summary**

Total Area: 2565 Sq. Ft.

Main Floor: 1364 Sq. Ft.

Upper Floor: 1201 Sq. Ft.

Garage Floor: 644 Sq. Ft.

#### **General Information**

Stories: 2
Width: 52`-0"
Depth: 49`-0"
Height: 29`-0"

# **Architectural Style**

Craftsman Northwest Shingle

## **Number of Rooms**

Bedrooms: 3
Full Baths: 2
Half Baths: 1

# **Garage**

Garage Size: 3
Garage Door Location: Front

## **Roof Pitches**

Primary: **8:12** Secondary: **6:12** 

# **Wall Heights**

Main: **8-0**" Upper: **8-0**"

# **Foundation Type**

Crawl Space

## **Roof Framing**

Combination

### **Floor Load**

Live (lbs): **40 PSF**Dead (lbs): **10 PSF** 

#### **Roof Load**

Live (lbs): 25 PSF
Dead (lbs): 15 PSF
Wind: 85 MPH

## **Design Fe