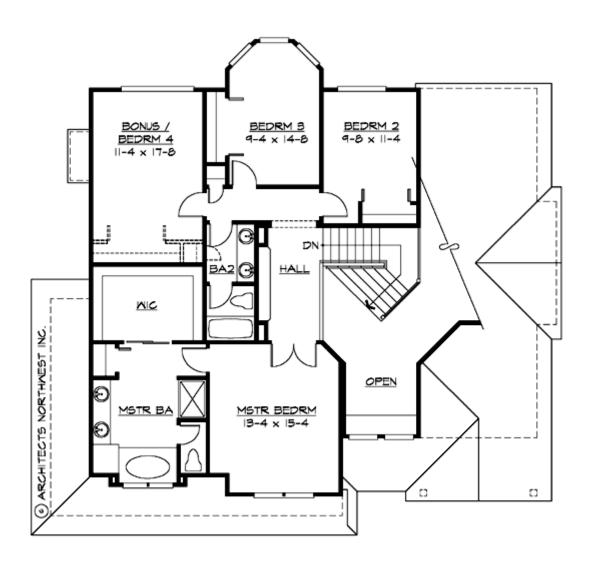

#### **UPPER FLOOR**

### **Area Summary**

Total Area: 2565 Sq. Ft.

Main Floor: 1364 Sq. Ft.

Upper Floor: 1201 Sq. Ft.

Garage Floor: 644 Sq. Ft.