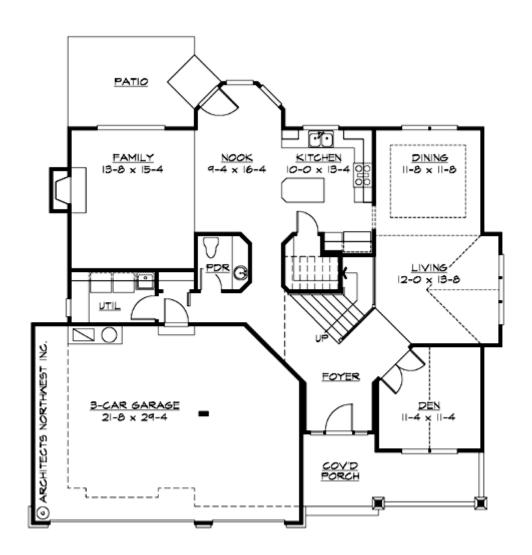

#### **MAIN FLOOR**

### **Area Summary**

Total Area: 2565 Sq. Ft.

Main Floor: 1364 Sq. Ft.

Upper Floor: 1201 Sq. Ft.

Garage Floor: 644 Sq. Ft.